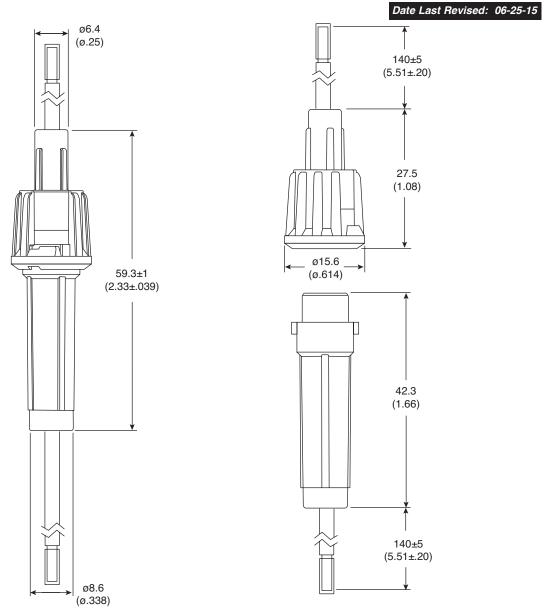

## **In-Line Fuse Holder**

441-R364-GR

**DIMENSIONS:** mm (in.)

| SPECIFICATIONS         |                             |
|------------------------|-----------------------------|
| Rating:                | 10A/250VAC                  |
| Insulation Resistance: | 500VDC 100MΩ Min.           |
| Dielectric Strength:   | 1500VAC 1 Min.              |
| Fuse Type:             | ø6.3x30mm; 6.35x32mm        |
| Terminal:              | Brass                       |
| Wire:                  | 16AWG                       |
| Tolerance:             | ±0.3 unless otherwise noted |
| RoHs Compliant         |                             |