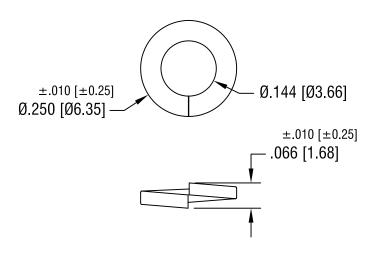

## KEYSTONE ELECTRONICS CORP. ASTORIA, N.Y. 11105-2017 PART NAME **LOCKWASHER** MATERIAL .033 [0.84] TH'K STEEL FINISH DRN BY DATE **BOONE** 4 11 01 ZINC PLATE APP'D SCALE LN 4X TOLERANCES INCH CODE DWG NO. DECIMAL ± .005 [± 0.15] 4700 C/M ANGULAR $\pm$ 1° UNLESS OTHERWISE SPECIFIED