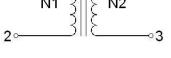

### **Common Mode Choke**

| Order Code                | TCK-076                                |
|---------------------------|----------------------------------------|
| Inductance (each winding) | <b>55 μH ±35%</b> (at 100 kHz / 20 mV) |
| Impedance (DCR)           | 9 mOhm max.                            |
| Rated Current             | 5.7 A max.                             |
| Rated Voltage             | 500 VDC max. (between windings)        |
| Operating Temperature     | -40°C to +105°C                        |