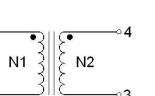

### **Common Mode Choke**

| Order Code                | TCK-076                                |
|---------------------------|----------------------------------------|
| Inductance (each winding) | <b>55 μH ±35%</b> (at 100 kHz / 20 mV) |
| Impedance (DCR)           | 9 mOhm max.                            |
| Rated Current             | 5.7 A max.                             |
| Rated Voltage             | 500 VDC max. (between windings)        |
| Operating Temperature     | -40°C to +105°C                        |