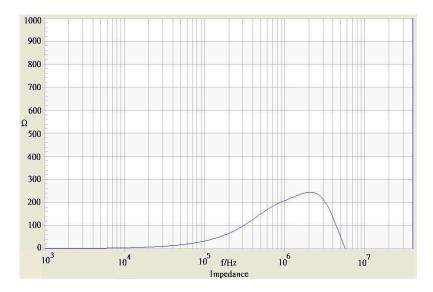

# **TRACO POWER**

### **Common Mode Choke**

| Order Code                | TCK-076                                |
|---------------------------|----------------------------------------|
| Inductance (each winding) | <b>55 μH ±35%</b> (at 100 kHz / 20 mV) |
| Impedance (DCR)           | 9 mOhm max.                            |
| Rated Current             | 5.7 A max.                             |
| Rated Voltage             | 500 VDC max. (between windings)        |
| Operating Temperature     | -40°C to +105°C                        |

#### Impedance Curve



#### **Outline Dimensions**











1-



© Copyright 2019 Traco Electronic AG

**TRACO POWER** 



**TCK-076** 



Specifications can be changed without notice. Rev. March 18, 2019

## **Mouser Electronics**

Authorized Distributor

Click to View Pricing, Inventory, Delivery & Lifecycle Information:

TRACO Power: TCK-076