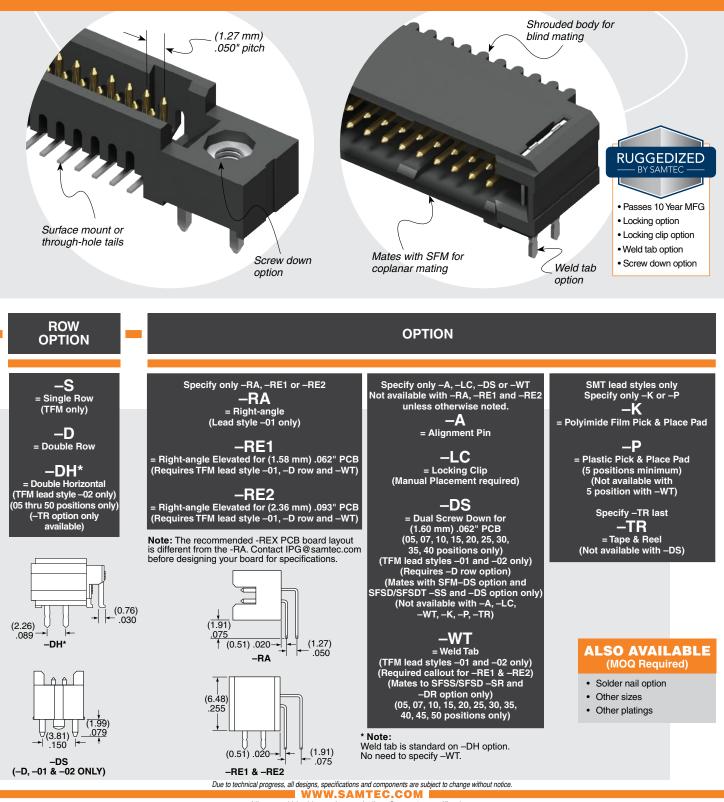

## **MT & THROUGH-HOLE HEADER**

WWW.SAMTEC.COM

All parts within this catalog are built to Samtec's specifications. Customer specific requirements must be approved by Samtec and identified in a Samtec customer-specific drawing to apply.

All parts within this catalog are built to Samtec's specifications.

Customer specific requirements must be approved by Samtec and identified in a Samtec customer-specific drawing to apply.