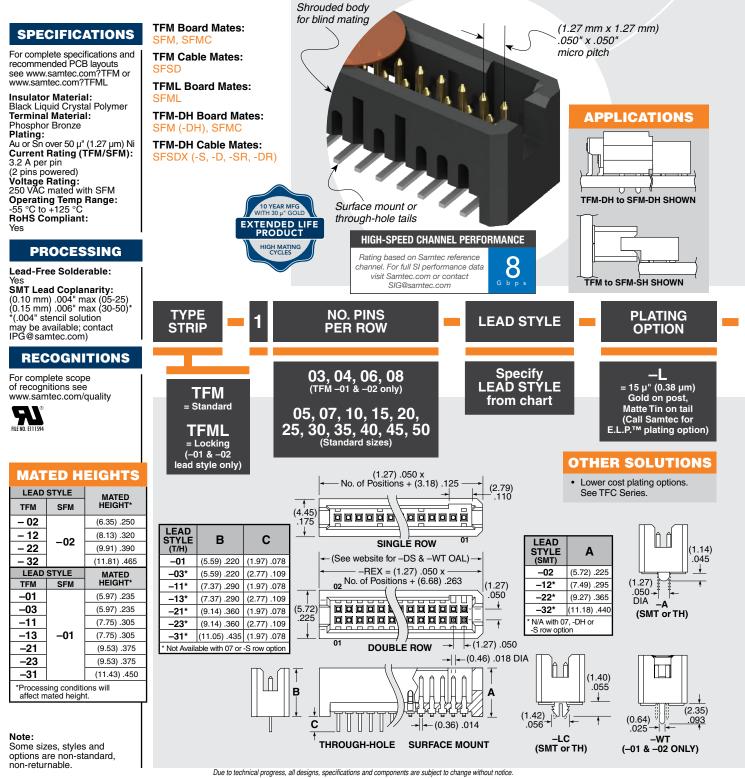

## **MT & THROUGH-HOLE HEADER**

WWW.SAMTEC.COM

All parts within this catalog are built to Samtec's specifications. Customer specific requirements must be approved by Samtec and identified in a Samtec customer-specific drawing to apply.

All parts within this catalog are built to Samtec's specifications.

Customer specific requirements must be approved by Samtec and identified in a Samtec customer-specific drawing to apply.