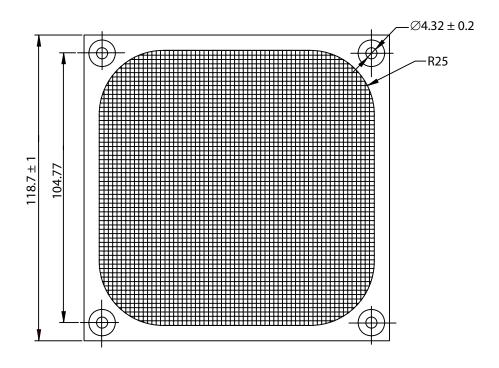

## NOTES:

1. MATERIAL:

(1)FRAME: ALUMINUM WITH 0.6mm THICKNESS

(2)MESH: 24#/25.4mm STAINLESS STEEL

2. FINISH: BLACK E.D.

3. GENERAL TOLERANCE UNLESS NOTED IS  $\pm$  0.5mm

4. RoHS COMPLIANT

## **CONTROLLED**

| Dim<br>range | Tolerance<br>+/-<br>(mm) | Qualtek Electronics Corp.<br>FAN-S DIVISION |                |                 |
|--------------|--------------------------|---------------------------------------------|----------------|-----------------|
| (mm)         |                          | Part Number: 06                             | 450-B          |                 |
| 0-5          | 0.1                      | Description: FAN FILTER SCREEN (120mm)      |                |                 |
| 5-16         | 0.15                     |                                             |                |                 |
| 16-64        | 0.2                      |                                             | UNIT: mm       | REV: D          |
| 64-250       | 0.4                      |                                             |                |                 |
| 250 1000     | 0.5                      | Drawn / Date                                | Checked / Date | Approved / Date |
| 250-1000     | 0.5                      | B. ZHANG                                    | 09-16-03       | JJH / 09-16-03  |
| 1000-1500    | 1.0                      | 09-16-03                                    |                |                 |