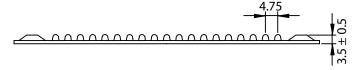

## NOTES:

1. MATERIAL:

(1)FRAME: ALUMINUM WITH 0.6mm THICKNESS

(2)MESH: 24#/25.4mm STAINLESS STEEL

2. FINISH: BLACK E.D.

3. GENERAL TOLERANCE UNLESS NOTED IS  $\pm$  0.5mm

4. RoHS COMPLIANT

## **CONTROLLED**

| Dim<br>range | Tolerance<br>+/-<br>(mm) | Qualtek Electronics Corp.<br>FAN-S DIVISION |                |                 |
|--------------|--------------------------|---------------------------------------------|----------------|-----------------|
| (mm)         |                          | Part Number: 06                             | 450-B          |                 |
| 0-5          | 0.1                      | Description: FAN FILTER SCREEN (120mm)      |                |                 |
| 5-16         | 0.15                     |                                             |                |                 |
| 16-64        | 0.2                      |                                             | UNIT: mm       | REV: D          |
| 64-250       | 0.4                      |                                             |                |                 |
| 250 1000     | 0.5                      | Drawn / Date                                | Checked / Date | Approved / Date |
| 250-1000     | 0.5                      | B. ZHANG                                    | 09-16-03       | JJH / 09-16-03  |
| 1000-1500    | 1.0                      | 09-16-03                                    |                |                 |