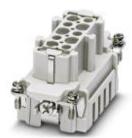

HEAVYCON female housing for B10 housing, with 10 contacts, spring-cage connection

#### General

| Note                                    | For housing HC-B10                                             |
|-----------------------------------------|----------------------------------------------------------------|
| Connection method                       | Spring-cage connection                                         |
| Degree of pollution                     | 3                                                              |
| Overvoltage category                    | III                                                            |
| Number of positions                     | 10+PE                                                          |
| Insertion/withdrawal cycles             | ≥ 500                                                          |
| Size                                    | B10                                                            |
| Contact numbering                       | 1 - 10                                                         |
| Conductor cross section                 | 0.14 mm² 2.5 mm²                                               |
| Connection cross section AWG            | 26 14                                                          |
| Stripping length of the individual wire | 8 mm ±1 mm                                                     |
| Assembly instructions                   | Connectors may be operated only when there is no load/voltage. |
| Connection                              | For housings of type B10.                                      |