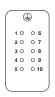

#### Technical data

#### Material data

| Contact surface material | Ag |
|--------------------------|----|
| Contact carrier material | PC |

#### Electrical characteristics

| Rated voltage (III/3) | 500 V |
|-----------------------|-------|
| Rated surge voltage   | 6 kV  |
| Rated current         | 16 A  |

#### Standards and Regulations

| Connection in acc. with standard       | CUL |
|----------------------------------------|-----|
| Flammability rating according to UL 94 | V0  |

#### **Environmental Product Compliance**

| China RoHS | Environmentally friendly use period: unlimited = EFUP-e |
|------------|---------------------------------------------------------|
|            | No hazardous substances above threshold values          |

#### **Drawings**

#### Schematic diagram



#### Connector pin assignment, connection side

# 24 20 B6 B10 B10 B16 B10 B16

Diagram

80 100 120

The figure shows the derating diagram of various series B contact inserts (B6 to B24), conductor cross section 1.5 mm²

# Diagram 24 24 20 B16 B10 B10 Ambient temperature [\*C]

#### Dimensional drawing





Female insert

The figure shows the derating diagram of various series B contact inserts (B6 to B24), conductor cross section 2.5 mm²



# Contact insert - HC-B 10-EBUZ - 1687888

#### Dimensional drawing



#### Mounting cutout

Phoenix Contact 2018 © - all rights reserved http://www.phoenixcontact.com

PHOENIX CONTACT GmbH & Co. KG Flachsmarktstr. 8 32825 Blomberg Germany

Tel. +49 5235 300 Fax +49 5235 3 41200

http://www.phoenixcontact.com

# **Mouser Electronics**

**Authorized D