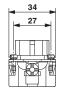

#### Dimensional drawing

Female insert

The figure shows the derating diagram of various series B contact inserts (B6 to B24), conductor cross section 2.5 mm²