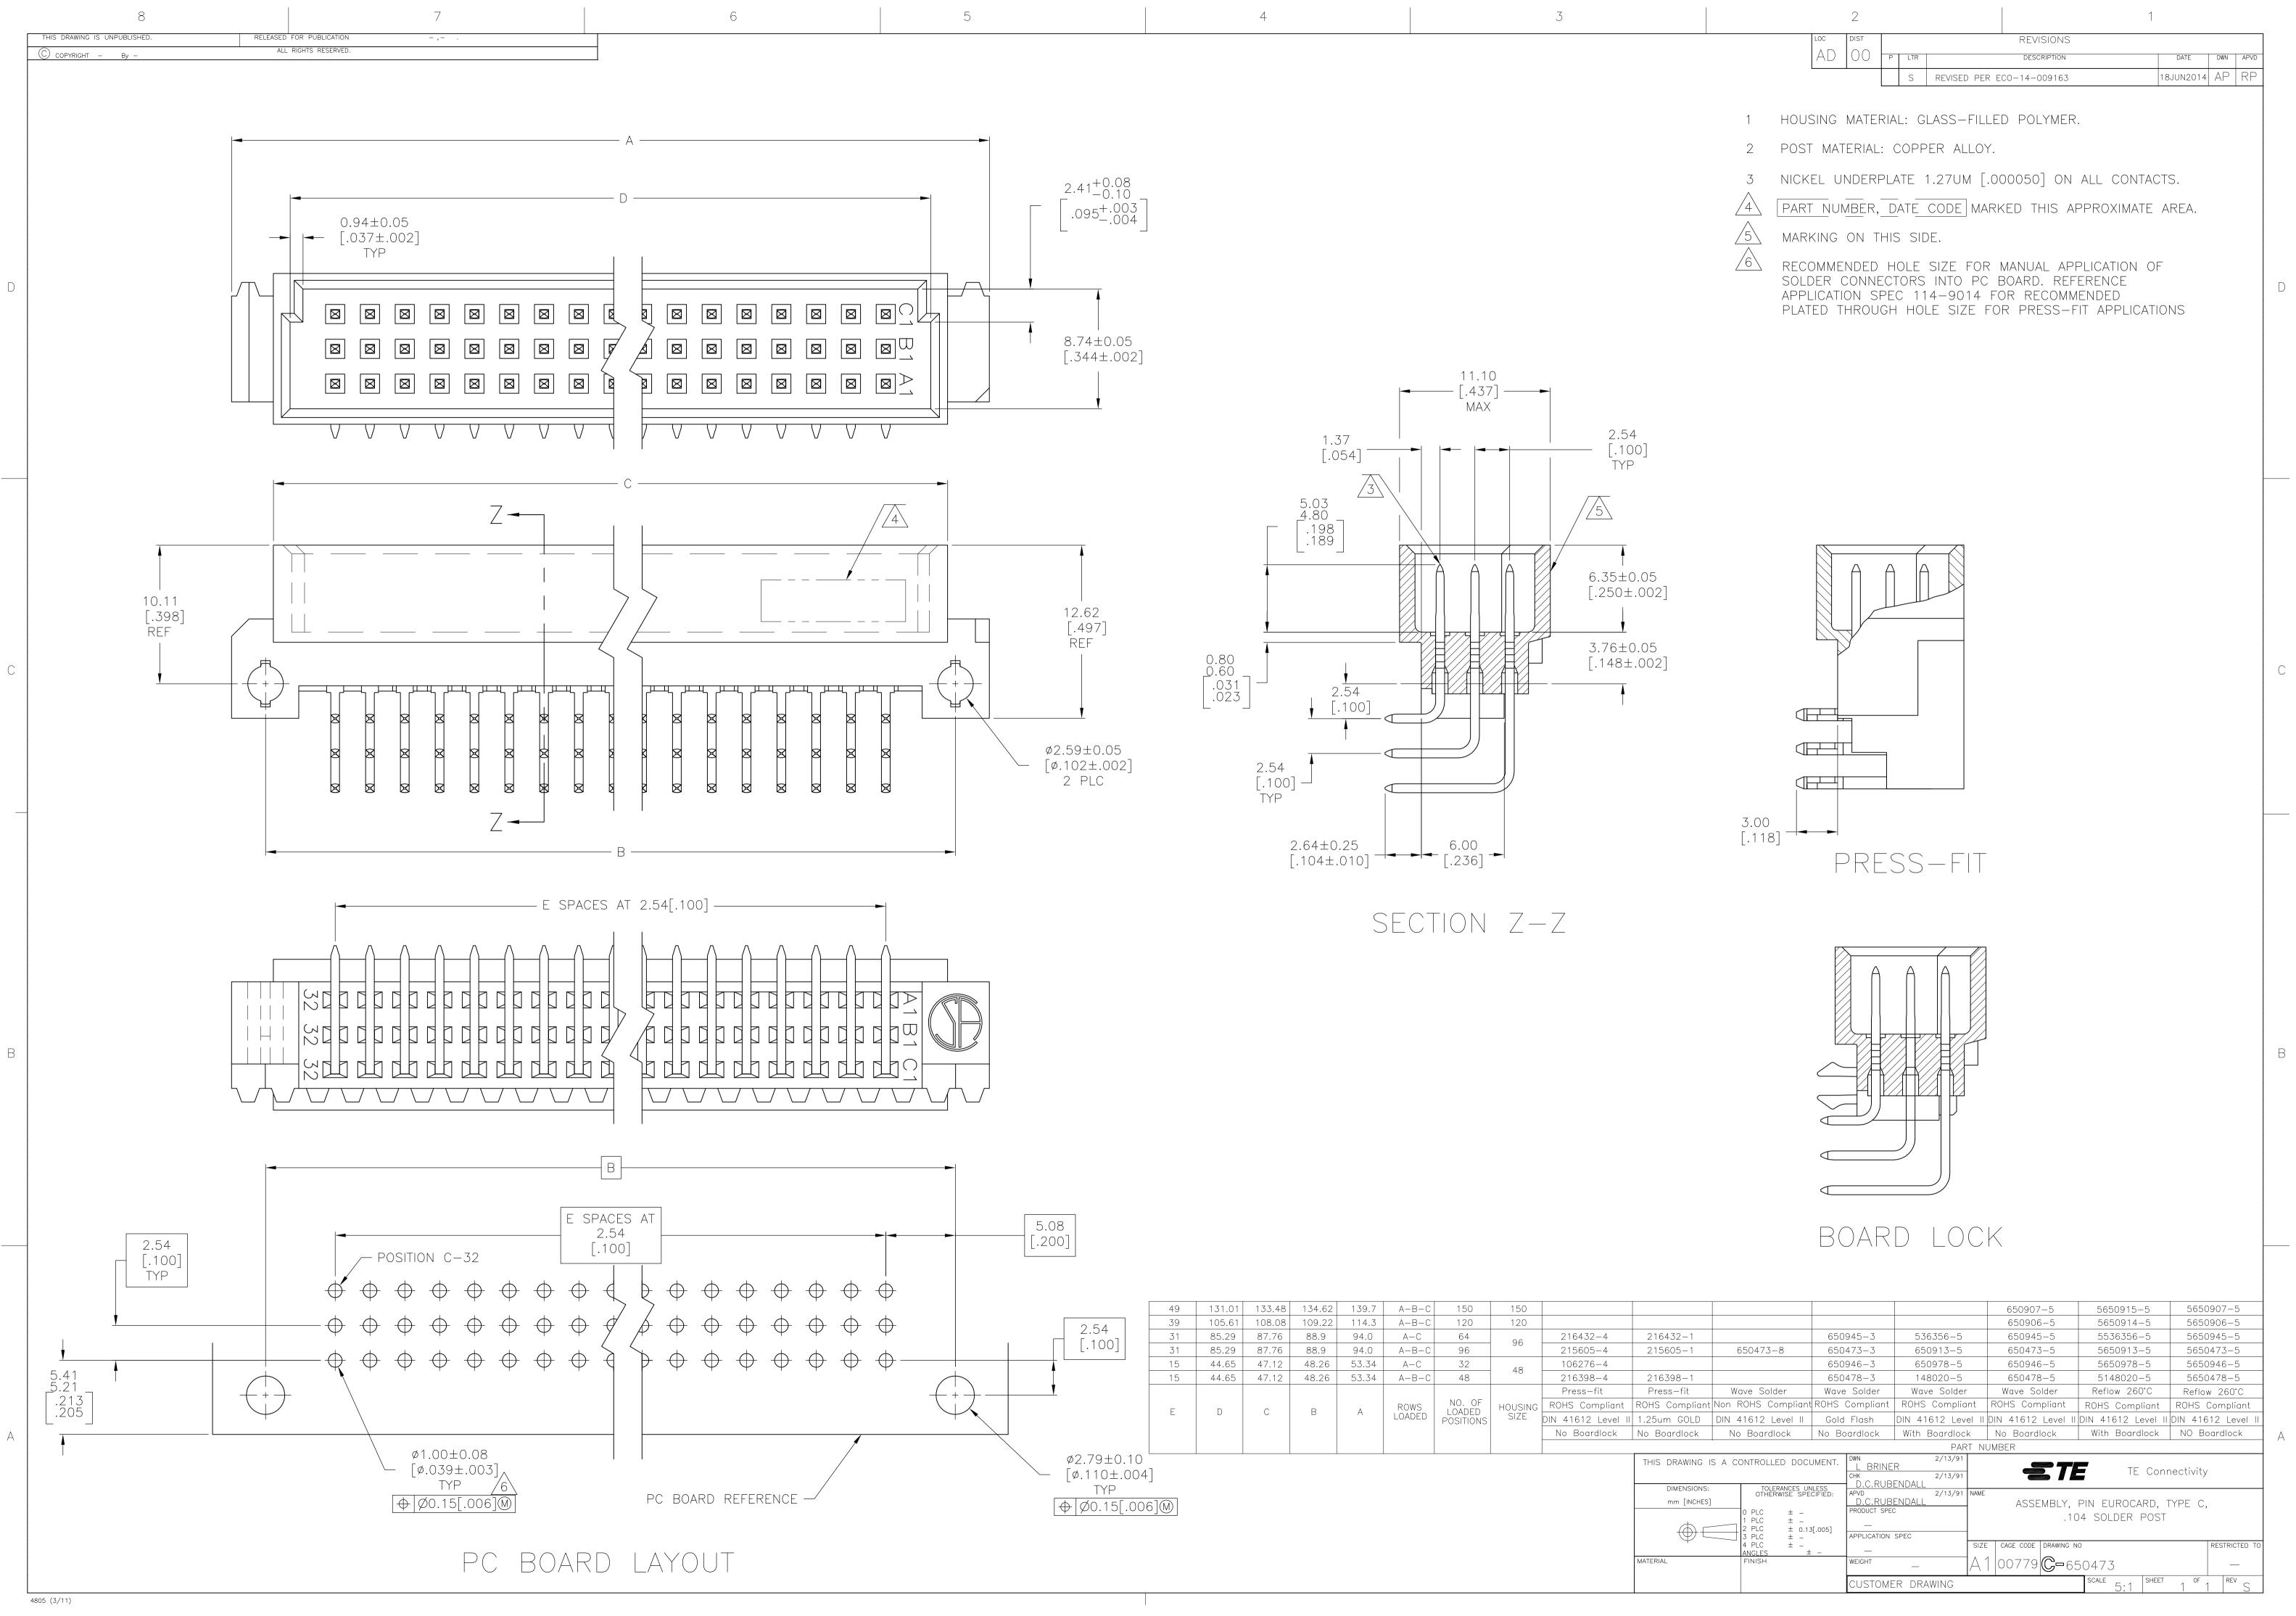

| ± –<br>± –<br>± 0.13[.005]<br>± – | PRODUCT SPEC     | ASSEMBLY, PIN EUROCARD, TYPE C,<br>.104 SOLDER POST |           |               |           |       |    |                    |    |
|-----------------------------------|------------------|-----------------------------------------------------|-----------|---------------|-----------|-------|----|--------------------|----|
| ±                                 | _                | SIZE                                                | CAGE CODE | DRAWING NO    |           |       |    | RESTRICTED         | то |
|                                   | WEIGHT           | A1                                                  | 00779     | <b>C-</b> 650 | 0473      |       |    | _                  |    |
|                                   | CUSTOMER DRAWING |                                                     |           |               | scale 5:1 | SHEET | 0F | 1 <sup>REV</sup> S | )  |
|                                   |                  |                                                     |           |               |           |       |    |                    |    |