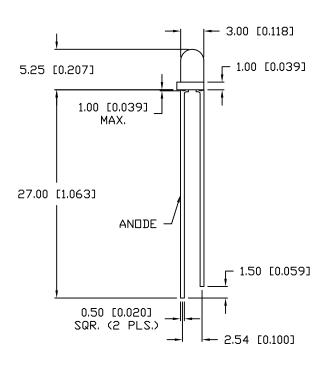

<sup>\*</sup> t<10µS

UNCONTROLLED DOCUMENT

\*UNLESS OTHERWISE SPECIFIED TOLERANCES PER DECIMAL PRECISION ARE: X=±1 (±0.039), X.X=±0.5 (±0.020), X.XX=±0.25 (±0.010), X.XXX=±0.127 (±0.005). LEAD SIZE=±0.05 (±0.002), LEAD LENGTH=±0.75 (±0.030). MIN= +DECIMAL PRECISION MAX.= +0.00 -DECIMAL PRECI

PART NUMBER
SSL-LX3054SOC

T-3mm (T-1) 610nm SUPER ORANGE LED,
WATER CLEAR LENS.

CONFIDENTIAL INFORMATION

THE INFORMATION CONTAINED IN THIS DOCUMENT IS THE PROPERTY OF LUMEX INC. EXCEPT AS SPECIFICALLY AUTHORIZED IN WRITING BY LUMEX INC., THE HOLDER OF THIS DOCUMENT SHALL KEP ALL INFORMATION CONTAINED HEREIN CONFIDENTIAL AND SHALL PROTECT SAME IN WHOLE OR IN PART FROM DISCLOSURE AND DISSEMINATION TO ALL THIRD PARTIES.