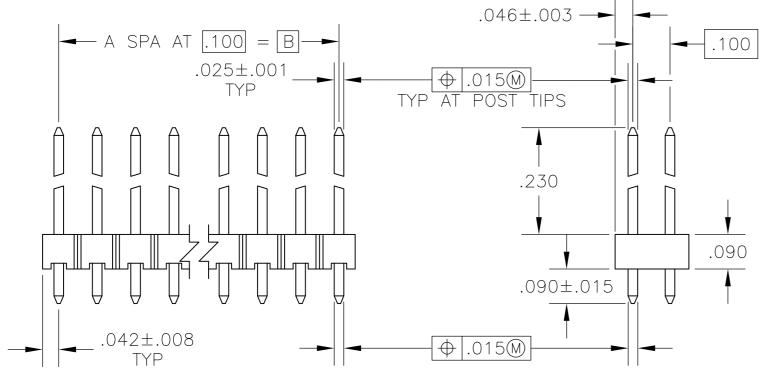

3

RECOMMENDED HOLE LAYOUT

- 1 ASSEMBLIES MAY BE BROKEN TO THE DESIRED NUMBER OF POSITIONS
- 2 TRUE POSITION TOLERANCE OF THE POST TIPS APPLIES WHEN THE HEADERS ARE H FLAT AGAINST THE PRINTED CIRCUIT BOARD
- 3.000100-.000200 MATTE TIN-LEAD OVER .000050 NICKEL ENTIRE POST
  - OBSOLETE PARTS: OBSOLETE CIS STREAMLINING PER D.RENAUD/D.SINISI