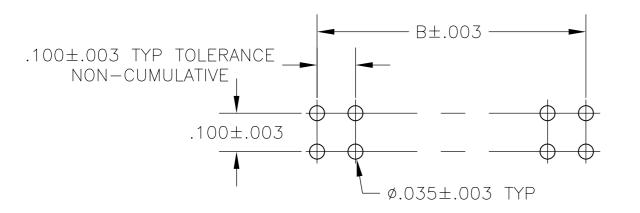

3

RECOMMENDED HOLE LAYOUT

- 1 ASSEMBLIES MAY BE BROKEN TO THE DESIRED NUMBER OF POSITIONS
- 2 TRUE POSITION TOLERANCE OF THE POST TIPS APPLIES WHEN THE HEADERS ARE H FLAT AGAINST THE PRINTED CIRCUIT BOARD
- 3.000100-.000200 MATTE TIN-LEAD OVER .000050 NICKEL ENTIRE POST
  - OBSOLETE PARTS: OBSOLETE CIS STREAMLINING PER D.RENAUD/D.SINISI