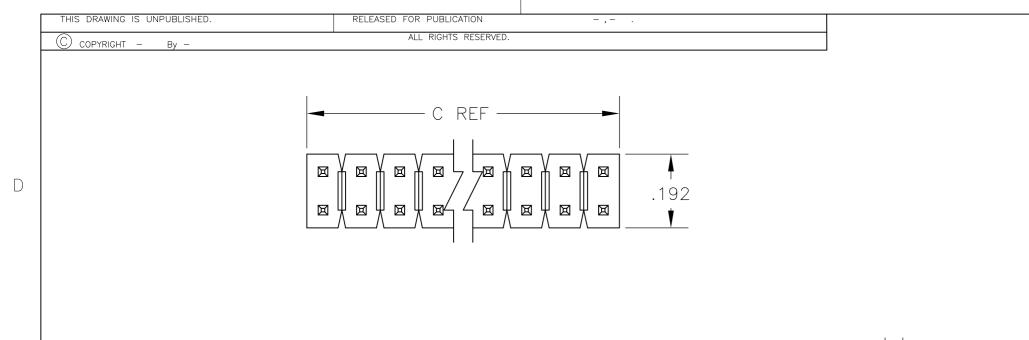

3

RECOMMENDED HOLE LAYOUT

- 1 ASSEMBLIES MAY BE BROKEN TO THE DESIRED NUMBER OF POSITIONS
- 2 TRUE POSITION TOLERANCE OF THE POST TIPS APPLIES WHEN THE HEADERS ARE H FLAT AGAINST THE PRINTED CIRCUIT BOARD
- 3.000100-.000200 MATTE TIN-LEAD OVER .000050 NICKEL ENTIRE POST
  - OBSOLETE PARTS: OBSOLETE CIS STREAMLINING PER D.RENAUD/D.SINISI