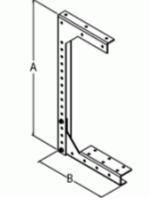

## Bracket Hanger Ceiling Type CWH Series

|          | For use      | н      |       |
|----------|--------------|--------|-------|
| Part No. | with         | (max.) | w     |
| CWHD2    | 2.5 x<br>2.5 | 12.00  | 6.62  |
| CWHD4    | 4 x 4        | 15.00  | 8.12  |
| CWHD6    | 6 x 6        | 19.00  | 10.12 |
| CWHD8    | 8 x 8        | 23.00  | 12.12 |
| CWHD10   | 10 x 10      | 27.00  | 14.12 |
| CWHD12   | 12 x 12      | 31.00  | 16.12 |