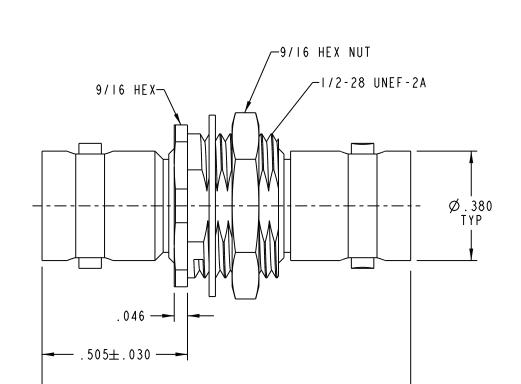

**REVISIONS** REV DESCRIPTIONS DATE APPROVED U ECO 53008 1-26-11 T. KOHLER

 $-1.280\pm.030$ 

REV.

SOCKET CONTACT COAXIAL BNC TYPE INSULATED FEED THRU BULKHEAD JACK. 50 AND 75 OHM VERSIONS

MAX PANEL THK . 156

MODEL #

BJ28

UBJ28

DASH #

- 1

- 2

IMPEDANCE  $\Omega$ 

50

75

FINISH: NICKEL

NOTES: UNLESS OTHERWISE SPECIFIED.