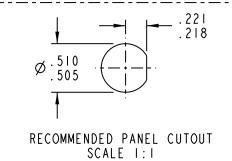

**REVISIONS** REV DESCRIPTIONS DATE APPROVED U ECO 53008 1-26-11 T. KOHLER

 $-1.280\pm.030$ 

REV.

SOCKET CONTACT COAXIAL BNC TYPE INSULATED FEED THRU BULKHEAD JACK. 50 AND 75 OHM VERSIONS

MAX PANEL THK . 156