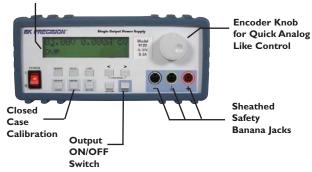

- 10mV & 1mA display resolution
- RS 232 interface
- GPIB interface model 9123
- SCPI compatible
- Remote sensing
- Front and rear output terminals
- Low noise
- Excellent regulation
- Rock solid temperature stability
- Fast transient response time
- Closed case calibration

#### High Resolution LCD

| Specifications                  | Models           |                    |
|---------------------------------|------------------|--------------------|
| •                               | 9122             | 9123               |
| Output Voltage                  | 0-60∨            | 0-30∨              |
| Output Current                  | 0-2.5A           | 0-5A               |
| Voltage Regulation              |                  |                    |
| Load (Utilizing Remote Sensing) | ≤ 0.01% + 3mV    |                    |
| Ripple & Noise                  | ≤ImVrms & 8mVp-p | ≤0.05mVrms +5mVp-p |
| Metering                        |                  |                    |
| Туре                            | Backlit LCD      |                    |
| Voltmeter Resolution            | I0mV             |                    |
| Voltmeter Accuracy              | ≤0.05% + 5mV     |                    |
| Current Meter Accuracy          | ≤ 0.15% + 5mA    |                    |
| Current Meter Resolution        | ImA              |                    |