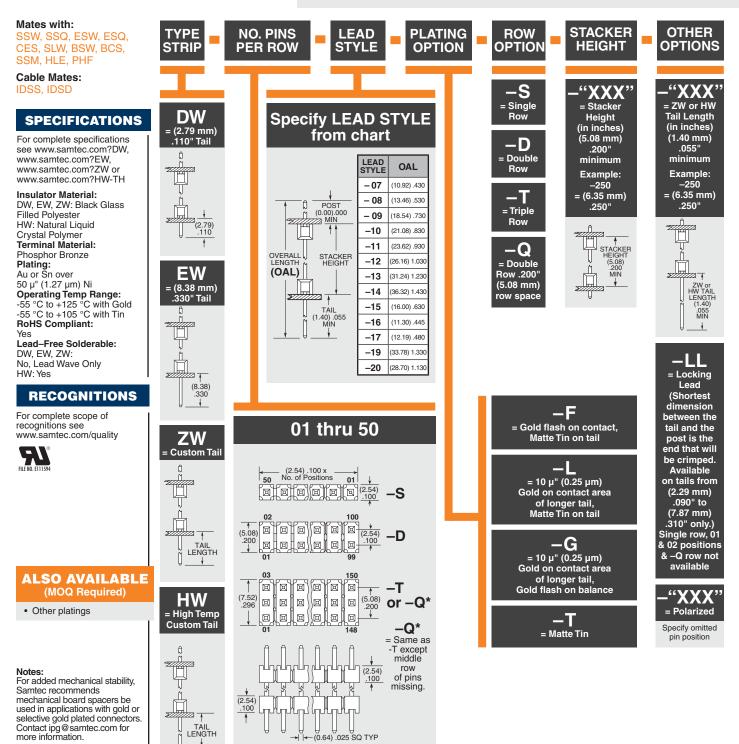

DW, EW, ZW, HW-TH SERIES

(2.54 mm) .100"

HW-14-08-G-S-300-100

## FLEXIBLE .025" SQ BOARD STACKERS

FLEX STACK



This Series is non-standard, non-returnable.

Due to technical progress, all designs, specifications and components are subject to change without notice

WWW.SAMTEC.COM

All parts within this catalog are built to Samtec's specifications. Customer specific requirements must be approved by Samtec and identified in a Samtec customer-specific drawing to apply.

## **Mouser Electronics**

Authorized Distributor

Click to View Pricing, Inventory, Delivery & Lifecycle Information:

Samtec: <u>ZW-15-10-G-S-310-430</u>