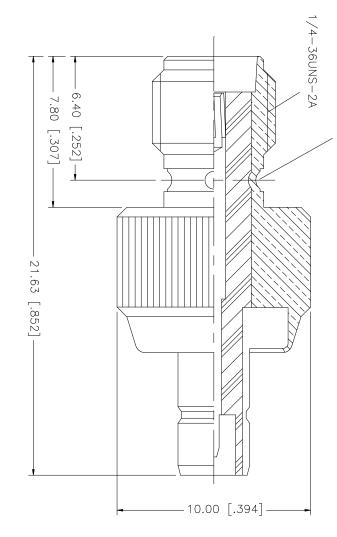

STAMP 4 POINTS (SEE REMARKS 1,2)

## REMARKS:

- 1. NO.2 MUST WITHSTAND A 6LBS. MIN. PUSHOUT FORCE FROM NO.2 AFTER STAMPING OPERATION.
- 2. REMARK 1. IS MAINTAINED BY STAMPING THE FOUR POINTS SHOWN ON THE DRAWING WITHOUT PUNCTURING NO.1

|                           |          | _                                   | 2                     | и                            | 4         | σı                 | 6                | ~                                                          | 00                                    | Г                                         |
|---------------------------|----------|-------------------------------------|-----------------------|------------------------------|-----------|--------------------|------------------|------------------------------------------------------------|---------------------------------------|-------------------------------------------|
|                           |          | _                                   | 2                     | 3                            | 4         | 5                  | 6                | 7                                                          | 00                                    |                                           |
| DESCRIPTION               |          | BODY                                | INSULATOR             | CONTACT PIN                  |           |                    |                  |                                                            |                                       |                                           |
| NOTION                    |          | )                                   | ATOR                  | T PIN                        |           |                    |                  |                                                            |                                       |                                           |
|                           |          |                                     |                       |                              |           |                    |                  |                                                            |                                       |                                           |
| MATERIAL                  |          | B                                   | 1.1                   | BER.                         |           |                    |                  |                                                            |                                       |                                           |
|                           |          | BRASS                               | TEFLON                | BER. COPPER                  |           |                    |                  |                                                            |                                       |                                           |
|                           |          |                                     |                       |                              |           |                    |                  |                                                            |                                       |                                           |
| FINISH                    |          | GOLD                                | NATURAL               | GOLD                         |           |                    |                  |                                                            |                                       |                                           |
|                           |          |                                     | ŕ                     |                              |           |                    |                  |                                                            |                                       |                                           |
| <u>و</u>                  |          | <u> </u>                            |                       |                              |           |                    |                  |                                                            | INC                                   | N. S.                                     |
| DO NOT                    |          | 180                                 | .020 -                | TOLERAN                      |           | 30 - 13            | 0.5 -            | UNLESS                                                     | HES AND FOR                           | ESS OTHERW                                |
| SCALE                     |          | 1.724 =                             | .315 =                | TOLERANCES FOR INCHES ARE:   | OTLEBUISE | 0mm<br>+ #         | 8mm ±            | OTHERWISE<br>ES FOR MILL                                   | CUSTOMER                              | SE SPECIFIED                              |
| DO NOT SCALE DRAWING      |          | $1.180 - 4.724 = \pm 0.020^{\circ}$ | $.020315 = \pm 0.007$ | ICHES ARE:                   | SPECIFIED | 30 - 30mm ± 0.40mm | 0.20mm           | UNLESS OTHERWISE SPECIFIED TOLERANCES FOR MILLIMETERS ARE: | NCHES AND FOR CUSTOMER REFERANCE ONLY | UNLESS DIHERWISE SPECIFIED DIMENSIONS ARE |
|                           | CAD FILE | * -                                 | . :<br>T              | SHEET                        | ISSUED    |                    | CHECKED          | UKAWN                                                      |                                       | A RE                                      |
| FILE<br>C:/242/242147.DWG |          |                                     | -                     | 1 0 1                        | 0         |                    | Ê                | G.R.S.                                                     |                                       | APPROVALS                                 |
|                           |          |                                     | -                     | <u> </u>                     |           |                    |                  | .s.                                                        |                                       | OVALS                                     |
|                           |          |                                     |                       |                              |           |                    |                  | 05/12                                                      |                                       | DATE                                      |
|                           |          |                                     |                       |                              |           |                    |                  | 12/05                                                      |                                       | mi                                        |
| DWG. NO.                  |          | PART NO.                            |                       |                              |           |                    | PART DESCRIPTION |                                                            |                                       |                                           |
|                           |          | ٠                                   |                       |                              |           |                    | CRIPTION         |                                                            | Þ                                     |                                           |
| 2421                      |          |                                     |                       |                              | SMA       |                    |                  |                                                            | 3                                     |                                           |
| 242147.DWG                |          |                                     |                       |                              | JAC       |                    |                  | 3                                                          | <u>3</u>                              | •                                         |
| ()                        |          | ν.                                  | ,                     |                              | X         |                    |                  | 9                                                          | D                                     |                                           |
|                           |          | 24214/                              |                       |                              | NS        |                    |                  |                                                            | 5                                     |                                           |
|                           | ū        | 17                                  |                       | B JA                         |           |                    |                  | •                                                          |                                       | )                                         |
| REV.<br>B                 |          |                                     |                       | SMA JACK TO SMB JACK ADAPTER |           |                    |                  |                                                            | ֭֭֭֭֓֞֝֟֝֟֝֟֝֟֝֓֓֓֓֟֟                 | •                                         |
|                           |          |                                     |                       |                              | M         |                    |                  |                                                            |                                       |                                           |
| F<br>>                    | SIZE     |                                     |                       |                              | 품         |                    |                  |                                                            | 7                                     |                                           |
| ⊳                         |          |                                     |                       |                              | TER       |                    |                  |                                                            |                                       |                                           |
| A NA                      |          |                                     |                       |                              | TER       |                    |                  |                                                            | YOU                                   |                                           |