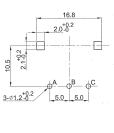

| 0, 12, 24   |
| Shaft Type:                           | F – Flatted |
| Shaft Length (from Mounting Surface): | 15, 20, 25  |

## Characteristics - Environmental

| Operating Temperature | -10 ~ +70 degrees C |
|-----------------------|---------------------|
| Rotational Life       | 15,000 Cycles       |

## **Output Signal Format**

| Shaft Rotational<br>Direction | Signal           | Format |
|-------------------------------|------------------|--------|
| Clockwise -                   | A (Terminal A-C) | OFF ON |
|                               | B (Terminal B-C) | OFF ON |
| Anticlockwise                 | A (Terminal A-C) | OFF ON |
|                               | B (Terminal B-C) | OFF ON |



## **Type DP16 Series**

## Dimensions DP16H





#### DP16V





## **Shaft Length**

| L | 15 | 20 | 25 |
|---|----|----|----|
| F | 7  | 12 | 12 |



## **Mouser Electronics**

**Authorized Distributor** 

Click to View Pricing, Inventory, Delivery & Lifecycle Information:

TE Connectivity:

DP16VN12B15F