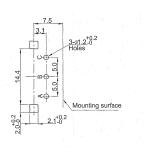

Detents:                              | 0, 12, 24   |
| Shaft Type:                           | F – Flatted |
| Shaft Length (from Mounting Surface): | 15, 20, 25  |

## Characteristics - Environmental

| Operating Temperature | -10 ~ +70 degrees C |
|-----------------------|---------------------|
| Rotational Life       | 15,000 Cycles       |

## **Output Signal Format**

| Shaft Rotational<br>Direction | Signal           | Format |
|-------------------------------|------------------|--------|
| Clockwise -                   | A (Terminal A-C) | OFF ON |
|                               | B (Terminal B-C) | OFF ON |
| Anticlockwise                 | A (Terminal A-C) | OFF ON |
|                               | B (Terminal B-C) | OFF ON |



## **Type DP16 Series**

## Dimensions DP16H





#### DP16V





## **Shaft Length**

| L | 15 | 20 | 25 |
|---|----|----|----|
| F | 7  | 12 | 12 |



## **Mouser Electronics**

**Authorized Distributor** 

Click to View Pricing, Inventory, Delivery & Lifecycle Information:

TE Connectivity:

DP16VN12B15F