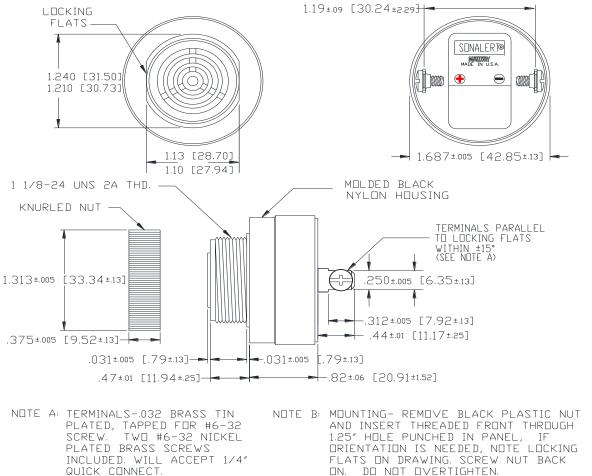

## MALLORY Mallory Sonalert Products, Inc. Part #: Sales Outline Drawing

Part #: SC628FJR

Revision: D

**Specifications:** 

| Sound Level Category  | Soft                                                                                       |
|-----------------------|--------------------------------------------------------------------------------------------|
| Mode of Operation     | Slow Pulse @ 0.5 - 2.5 PPS                                                                 |
| Voltage Rating        | 6 to 28 VDC                                                                                |
| Frequency             | 2900 ± 500 Hz                                                                              |
| Loudness @ 2 FT       | 64 to 72 dB(A) Typ.                                                                        |
| Loudness @ Min Vdc    | 50/62 dB(A) @ 2 Feet and 6 Vdc                                                             |
| Loudness @ Max Vdc    | 65/78 dB(A) @ 2 Feet and 28 Vdc                                                            |
| Current Draw          | 5-20mA                                                                                     |
| Duty Cycle (%)        | 50                                                                                         |
| Housing Material      | 6/6 Nylon, Color: Black                                                                    |
| Storage Temperature   | -40° to +85° C                                                                             |
| Operating Temperature | -30° to +65° C                                                                             |
| Panel Mounting        | Recommended hole size is 1.25"(31.75mm). Thread front will fit standard 30mm(1.181") hole. |
| Knurled Nut           | Used to attach part to panel. The max recommended torque is 10 in-lbs.                     |
| Weight (Typical)      | 1.6 oz (45g)                                                                               |
| NEMA 3R,4X, & 12      | Approved with use of ACC03.                                                                |
| Options               | Please contact factory.                                                                    |
|                       |                                                                                            |

**Dimensions:** Inches (mm)