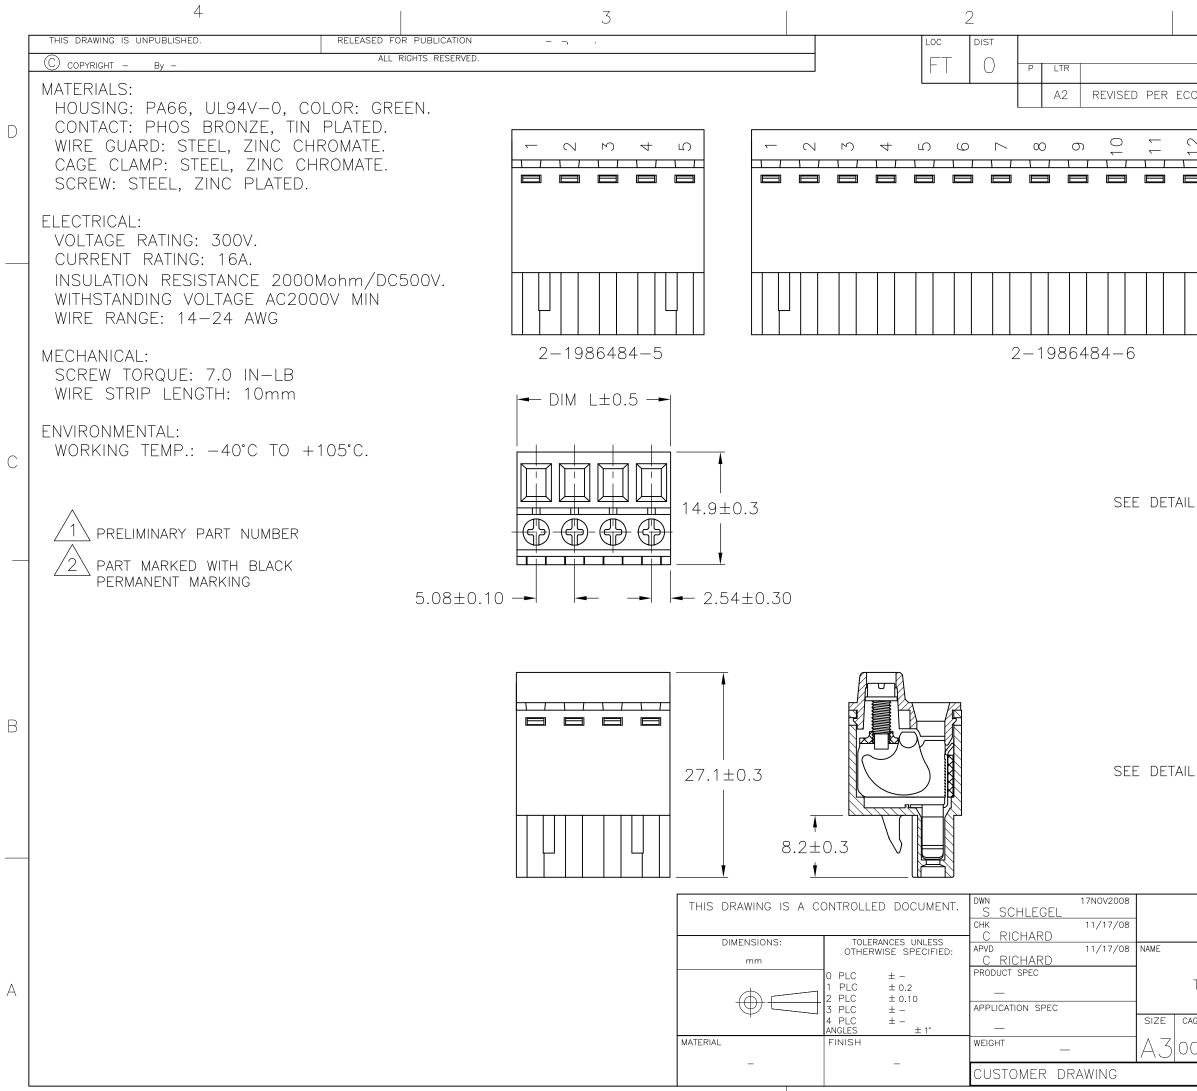

| REVISIONS                                                                                                                                                                                                                                                                                                                                               |                                                                                                                                                                                                                                                                              | DATE                                                                                                                                                                                                                                                                                                                                                                                                                                                                                                                                                                                                                                                                                                                                                                                                                                                                                                                                                                                                                                                                                                                                                                                                                                                                                                                                                                                                                                                                                                                                                                                                                                                                                                                                                                                                                                                                                                                                                                                                                                                                                                                                                                                                                                                                                                                                                                         | DWN APVD                                                                                                                                                                                                                              |   |
|---------------------------------------------------------------------------------------------------------------------------------------------------------------------------------------------------------------------------------------------------------------------------------------------------------------------------------------------------------|------------------------------------------------------------------------------------------------------------------------------------------------------------------------------------------------------------------------------------------------------------------------------|------------------------------------------------------------------------------------------------------------------------------------------------------------------------------------------------------------------------------------------------------------------------------------------------------------------------------------------------------------------------------------------------------------------------------------------------------------------------------------------------------------------------------------------------------------------------------------------------------------------------------------------------------------------------------------------------------------------------------------------------------------------------------------------------------------------------------------------------------------------------------------------------------------------------------------------------------------------------------------------------------------------------------------------------------------------------------------------------------------------------------------------------------------------------------------------------------------------------------------------------------------------------------------------------------------------------------------------------------------------------------------------------------------------------------------------------------------------------------------------------------------------------------------------------------------------------------------------------------------------------------------------------------------------------------------------------------------------------------------------------------------------------------------------------------------------------------------------------------------------------------------------------------------------------------------------------------------------------------------------------------------------------------------------------------------------------------------------------------------------------------------------------------------------------------------------------------------------------------------------------------------------------------------------------------------------------------------------------------------------------------|---------------------------------------------------------------------------------------------------------------------------------------------------------------------------------------------------------------------------------------|---|
| 0-11-005027                                                                                                                                                                                                                                                                                                                                             |                                                                                                                                                                                                                                                                              | 11MAR11                                                                                                                                                                                                                                                                                                                                                                                                                                                                                                                                                                                                                                                                                                                                                                                                                                                                                                                                                                                                                                                                                                                                                                                                                                                                                                                                                                                                                                                                                                                                                                                                                                                                                                                                                                                                                                                                                                                                                                                                                                                                                                                                                                                                                                                                                                                                                                      | rk hmr                                                                                                                                                                                                                                |   |
| <b>1 1 1 1 1 1 1 1 1 1</b>                                                                                                                                                                                                                                                                                                                              |                                                                                                                                                                                                                                                                              | <b>1</b>                                                                                                                                                                                                                                                                                                                                                                                                                                                                                                                                                                                                                                                                                                                                                                                                                                                                                                                                                                                                                                                                                                                                                                                                                                                                                                                                                                                                                                                                                                                                                                                                                                                                                                                                                                                                                                                                                                                                                                                                                                                                                                                                                                                                                                                                                                                                                                     |                                                                                                                                                                                                                                       | D |
|                                                                                                                                                                                                                                                                                                                                                         |                                                                                                                                                                                                                                                                              |                                                                                                                                                                                                                                                                                                                                                                                                                                                                                                                                                                                                                                                                                                                                                                                                                                                                                                                                                                                                                                                                                                                                                                                                                                                                                                                                                                                                                                                                                                                                                                                                                                                                                                                                                                                                                                                                                                                                                                                                                                                                                                                                                                                                                                                                                                                                                                              |                                                                                                                                                                                                                                       |   |
| 1 121.92±0.<br>1 116.84±0.<br>1 111.76±0.<br>1 106.68±0.<br>1 101.60±0.<br>1 96.52±0<br>2 1 91.44±0<br>1 91.44±0<br>1 86.36±0<br>1 81.28±0                                                                                                                                                                                                              | .5       23         .5       22         .5       21         .5       20         .5       19         .5       18         .5       18         .5       17                                                                                                                      | 2-19<br>2-19<br>2-19<br>2-19<br>1-19<br>2-19<br>1-19<br>1-19                                                                                                                                                                                                                                                                                                                                                                                                                                                                                                                                                                                                                                                                                                                                                                                                                                                                                                                                                                                                                                                                                                                                                                                                                                                                                                                                                                                                                                                                                                                                                                                                                                                                                                                                                                                                                                                                                                                                                                                                                                                                                                                                                                                                                                                                                                                 | 286484-4<br>286484-3<br>286484-2<br>286484-1<br>286484-0<br>286484-9<br>286484-6<br>286484-8<br>286484-7<br>286484-6                                                                                                                  | С |
| A 1.20±0.           1. 76.20±0.            1. 76.20±0.            1. 71.12±0.            1. 66.04±0.            55.88±0.           55.88±0.           55.88±0.           50.80±0.            45.72±0.            40.64±0.            35.56±0.            2. 1 25.40±0.            25.40±0.            20.32±0.            15.24±0.             10.16±0. | 5       15         5       14         5       13         5       12         5       12         5       11         5       10         5       9         5       8         5       7         5       6         5       5         5       5         5       4         5       3 | $ \begin{array}{r} 1 - 19 \\ 1 - 19 \\ 1 - 19 \\ 1 - 19 \\ 1 - 19 \\ 1 - 19 \\ 1 - 19 \\ 1 - 19 \\ 1 - 19 \\ 1 - 19 \\ 1 - 19 \\ 1 - 19 \\ 1 - 19 \\ 1 - 19 \\ 1 - 19 \\ 1 - 19 \\ 1 - 19 \\ 1 - 19 \\ 1 - 19 \\ 1 - 19 \\ 1 - 19 \\ 1 - 19 \\ 1 - 19 \\ 1 - 19 \\ 1 - 19 \\ 1 - 19 \\ 1 - 19 \\ 1 - 19 \\ 1 - 19 \\ 1 - 19 \\ 1 - 19 \\ 1 - 19 \\ 1 - 19 \\ 1 - 19 \\ 1 - 19 \\ 1 - 19 \\ 1 - 19 \\ 1 - 19 \\ 1 - 19 \\ 1 - 19 \\ 1 - 19 \\ 1 - 19 \\ 1 - 19 \\ 1 - 19 \\ 1 - 19 \\ 1 - 19 \\ 1 - 19 \\ 1 - 19 \\ 1 - 19 \\ 1 - 19 \\ 1 - 19 \\ 1 - 19 \\ 1 - 19 \\ 1 - 19 \\ 1 - 19 \\ 1 - 19 \\ 1 - 19 \\ 1 - 19 \\ 1 - 19 \\ 1 - 19 \\ 1 - 19 \\ 1 - 19 \\ 1 - 19 \\ 1 - 19 \\ 1 - 19 \\ 1 - 19 \\ 1 - 19 \\ 1 - 19 \\ 1 - 19 \\ 1 - 19 \\ 1 - 19 \\ 1 - 19 \\ 1 - 19 \\ 1 - 19 \\ 1 - 19 \\ 1 - 19 \\ 1 - 19 \\ 1 - 19 \\ 1 - 19 \\ 1 - 19 \\ 1 - 19 \\ 1 - 19 \\ 1 - 19 \\ 1 - 19 \\ 1 - 19 \\ 1 - 19 \\ 1 - 19 \\ 1 - 19 \\ 1 - 19 \\ 1 - 19 \\ 1 - 19 \\ 1 - 19 \\ 1 - 19 \\ 1 - 19 \\ 1 - 19 \\ 1 - 19 \\ 1 - 19 \\ 1 - 19 \\ 1 - 19 \\ 1 - 19 \\ 1 - 19 \\ 1 - 19 \\ 1 - 19 \\ 1 - 19 \\ 1 - 19 \\ 1 - 19 \\ 1 - 19 \\ 1 - 19 \\ 1 - 19 \\ 1 - 19 \\ 1 - 19 \\ 1 - 19 \\ 1 - 19 \\ 1 - 19 \\ 1 - 19 \\ 1 - 19 \\ 1 - 19 \\ 1 - 19 \\ 1 - 19 \\ 1 - 19 \\ 1 - 19 \\ 1 - 19 \\ 1 - 19 \\ 1 - 19 \\ 1 - 19 \\ 1 - 19 \\ 1 - 19 \\ 1 - 19 \\ 1 - 19 \\ 1 - 19 \\ 1 - 19 \\ 1 - 19 \\ 1 - 19 \\ 1 - 19 \\ 1 - 19 \\ 1 - 19 \\ 1 - 19 \\ 1 - 19 \\ 1 - 19 \\ 1 - 19 \\ 1 - 19 \\ 1 - 19 \\ 1 - 19 \\ 1 - 19 \\ 1 - 19 \\ 1 - 19 \\ 1 - 19 \\ 1 - 19 \\ 1 - 19 \\ 1 - 19 \\ 1 - 19 \\ 1 - 19 \\ 1 - 19 \\ 1 - 19 \\ 1 - 19 \\ 1 - 19 \\ 1 - 19 \\ 1 - 19 \\ 1 - 19 \\ 1 - 19 \\ 1 - 19 \\ 1 - 19 \\ 1 - 19 \\ 1 - 19 \\ 1 - 19 \\ 1 - 19 \\ 1 - 19 \\ 1 - 19 \\ 1 - 19 \\ 1 - 10 \\ 1 - 19 \\ 1 - 19 \\ 1 - 19 \\ 1 - 19 \\ 1 - 19 \\ 1 - 19 \\ 1 - 19 \\ 1 - 19 \\ 1 - 19 \\ 1 - 19 \\ 1 - 19 \\ 1 - 19 \\ 1 - 19 \\ 1 - 19 \\ 1 - 19 \\ 1 - 19 \\ 1 - 19 \\ 1 - 19 \\ 1 - 19 \\ 1 - 19 \\ 1 - 19 \\ 1 - 19 \\ 1 - 19 \\ 1 - 19 \\ 1 - 19 \\ 1 - 19 \\ 1 - 19 \\ 1 - 19 \\ 1 - 19 \\ 1 - 19 \\ 1 - 19 \\ 1 - 19 \\ 1 - 19 \\ 1 - 19 \\ 1 - 19 \\ 1 - 19 \\ 1 - 19 \\ 1 - 19 \\ 1 - 19 \\ 1 - 19 \\ 1 - 19 \\ 1 - 19 \\ 1 - 19 \\ 1 - 19 \\ 1 - 19 \\ 1 - 19 \\ 1 - 19 \\ 1 - 19 \\ 1 - 19 \\ 1 - 19 \\ 1 - 19 \\ 1 - 19 \\ 1 - 19 \\ 1 - 19 \\ 1 - 19 \\ 1 - 19 \\ 1 - $ | 286484-5         286484-5         286484-3         286484-2         286484-1         286484-0         286484-9         286484-6         286484-5         286484-4         286484-5         286484-3         286484-3         286484-2 | В |
| TERMINAL BLOCK,<br>NGE CODE DRAWING NO<br>0779 C= 19864<br>SCALF                                                                                                                                                                                                                                                                                        | NO OF<br>POS<br>TE Conne<br>PLUG, 5.0                                                                                                                                                                                                                                        | PART I<br>ectivity<br>)8mm PIT                                                                                                                                                                                                                                                                                                                                                                                                                                                                                                                                                                                                                                                                                                                                                                                                                                                                                                                                                                                                                                                                                                                                                                                                                                                                                                                                                                                                                                                                                                                                                                                                                                                                                                                                                                                                                                                                                                                                                                                                                                                                                                                                                                                                                                                                                                                                               | CH<br>RESTRICTED TO                                                                                                                                                                                                                   | A |