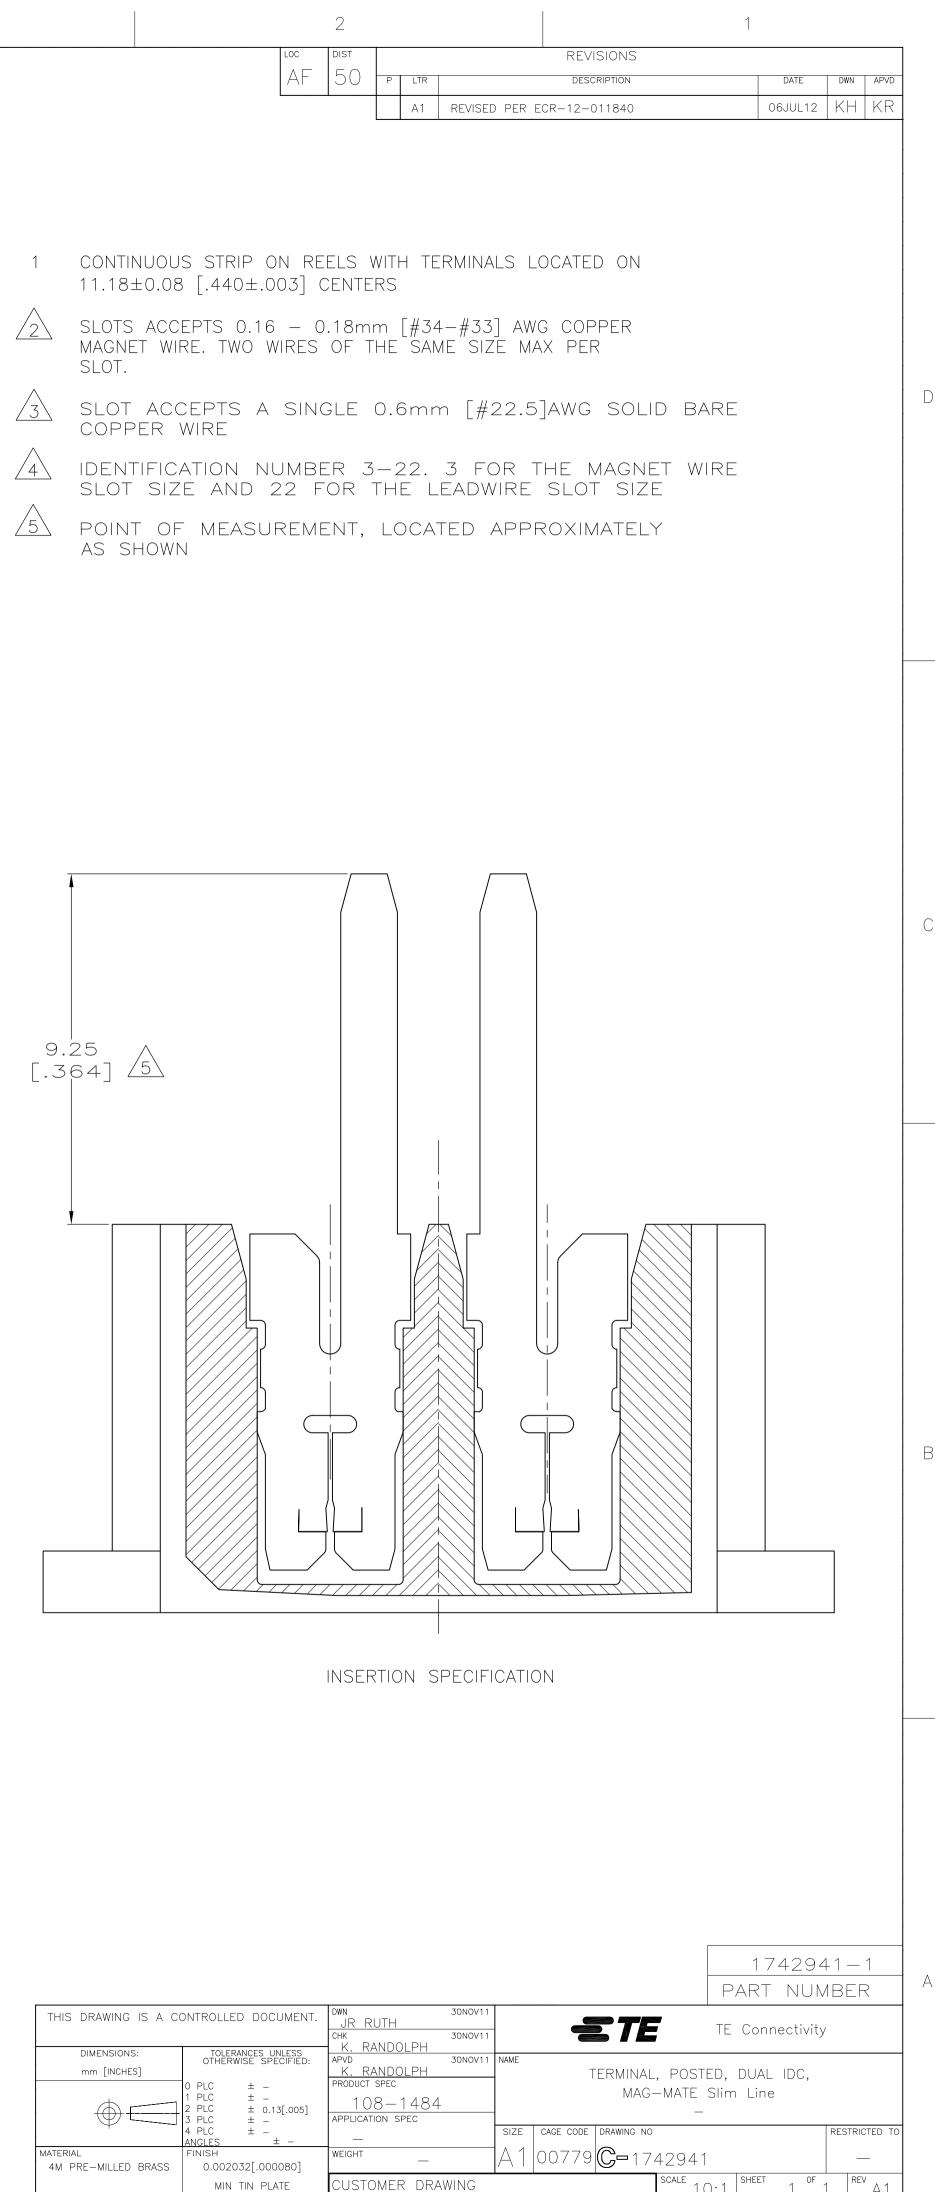

4805 (3/11)





| THI         | S    | DRA  | AMIN                                                                                                                                               | IG  | IS | А   | , |
|-------------|------|------|----------------------------------------------------------------------------------------------------------------------------------------------------|-----|----|-----|---|
|             |      |      |                                                                                                                                                    |     |    |     |   |
| DIMENSIONS: |      |      |                                                                                                                                                    |     |    |     |