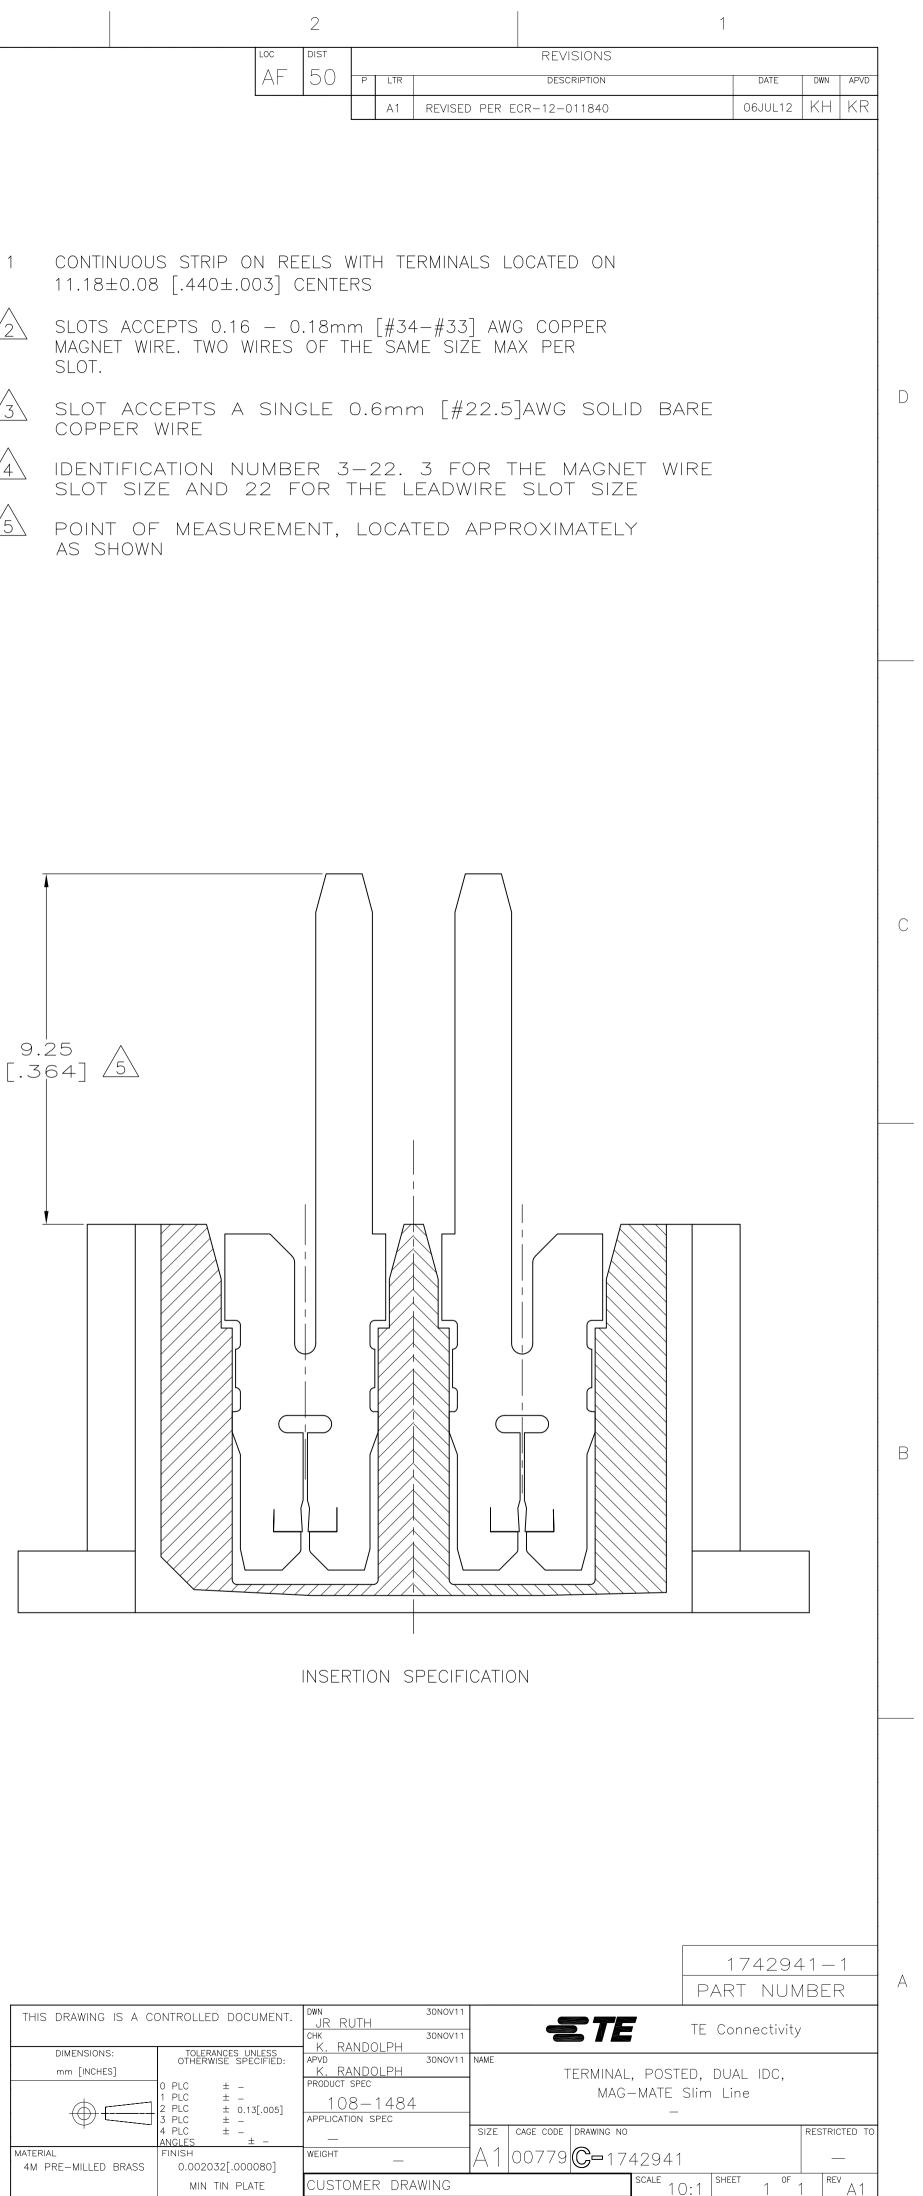

4805 (3/11)





| THI         | S    | DRA  | AMIN                                                                                                                                               | IG  | IS | А   | , |
|-------------|------|------|----------------------------------------------------------------------------------------------------------------------------------------------------|-----|----|-----|---|
|             |      |      |                                                                                                                                                    |     |    |     |   |
| DIMENSIONS: |      |      |                                                                                                                                                    |     |    |     |