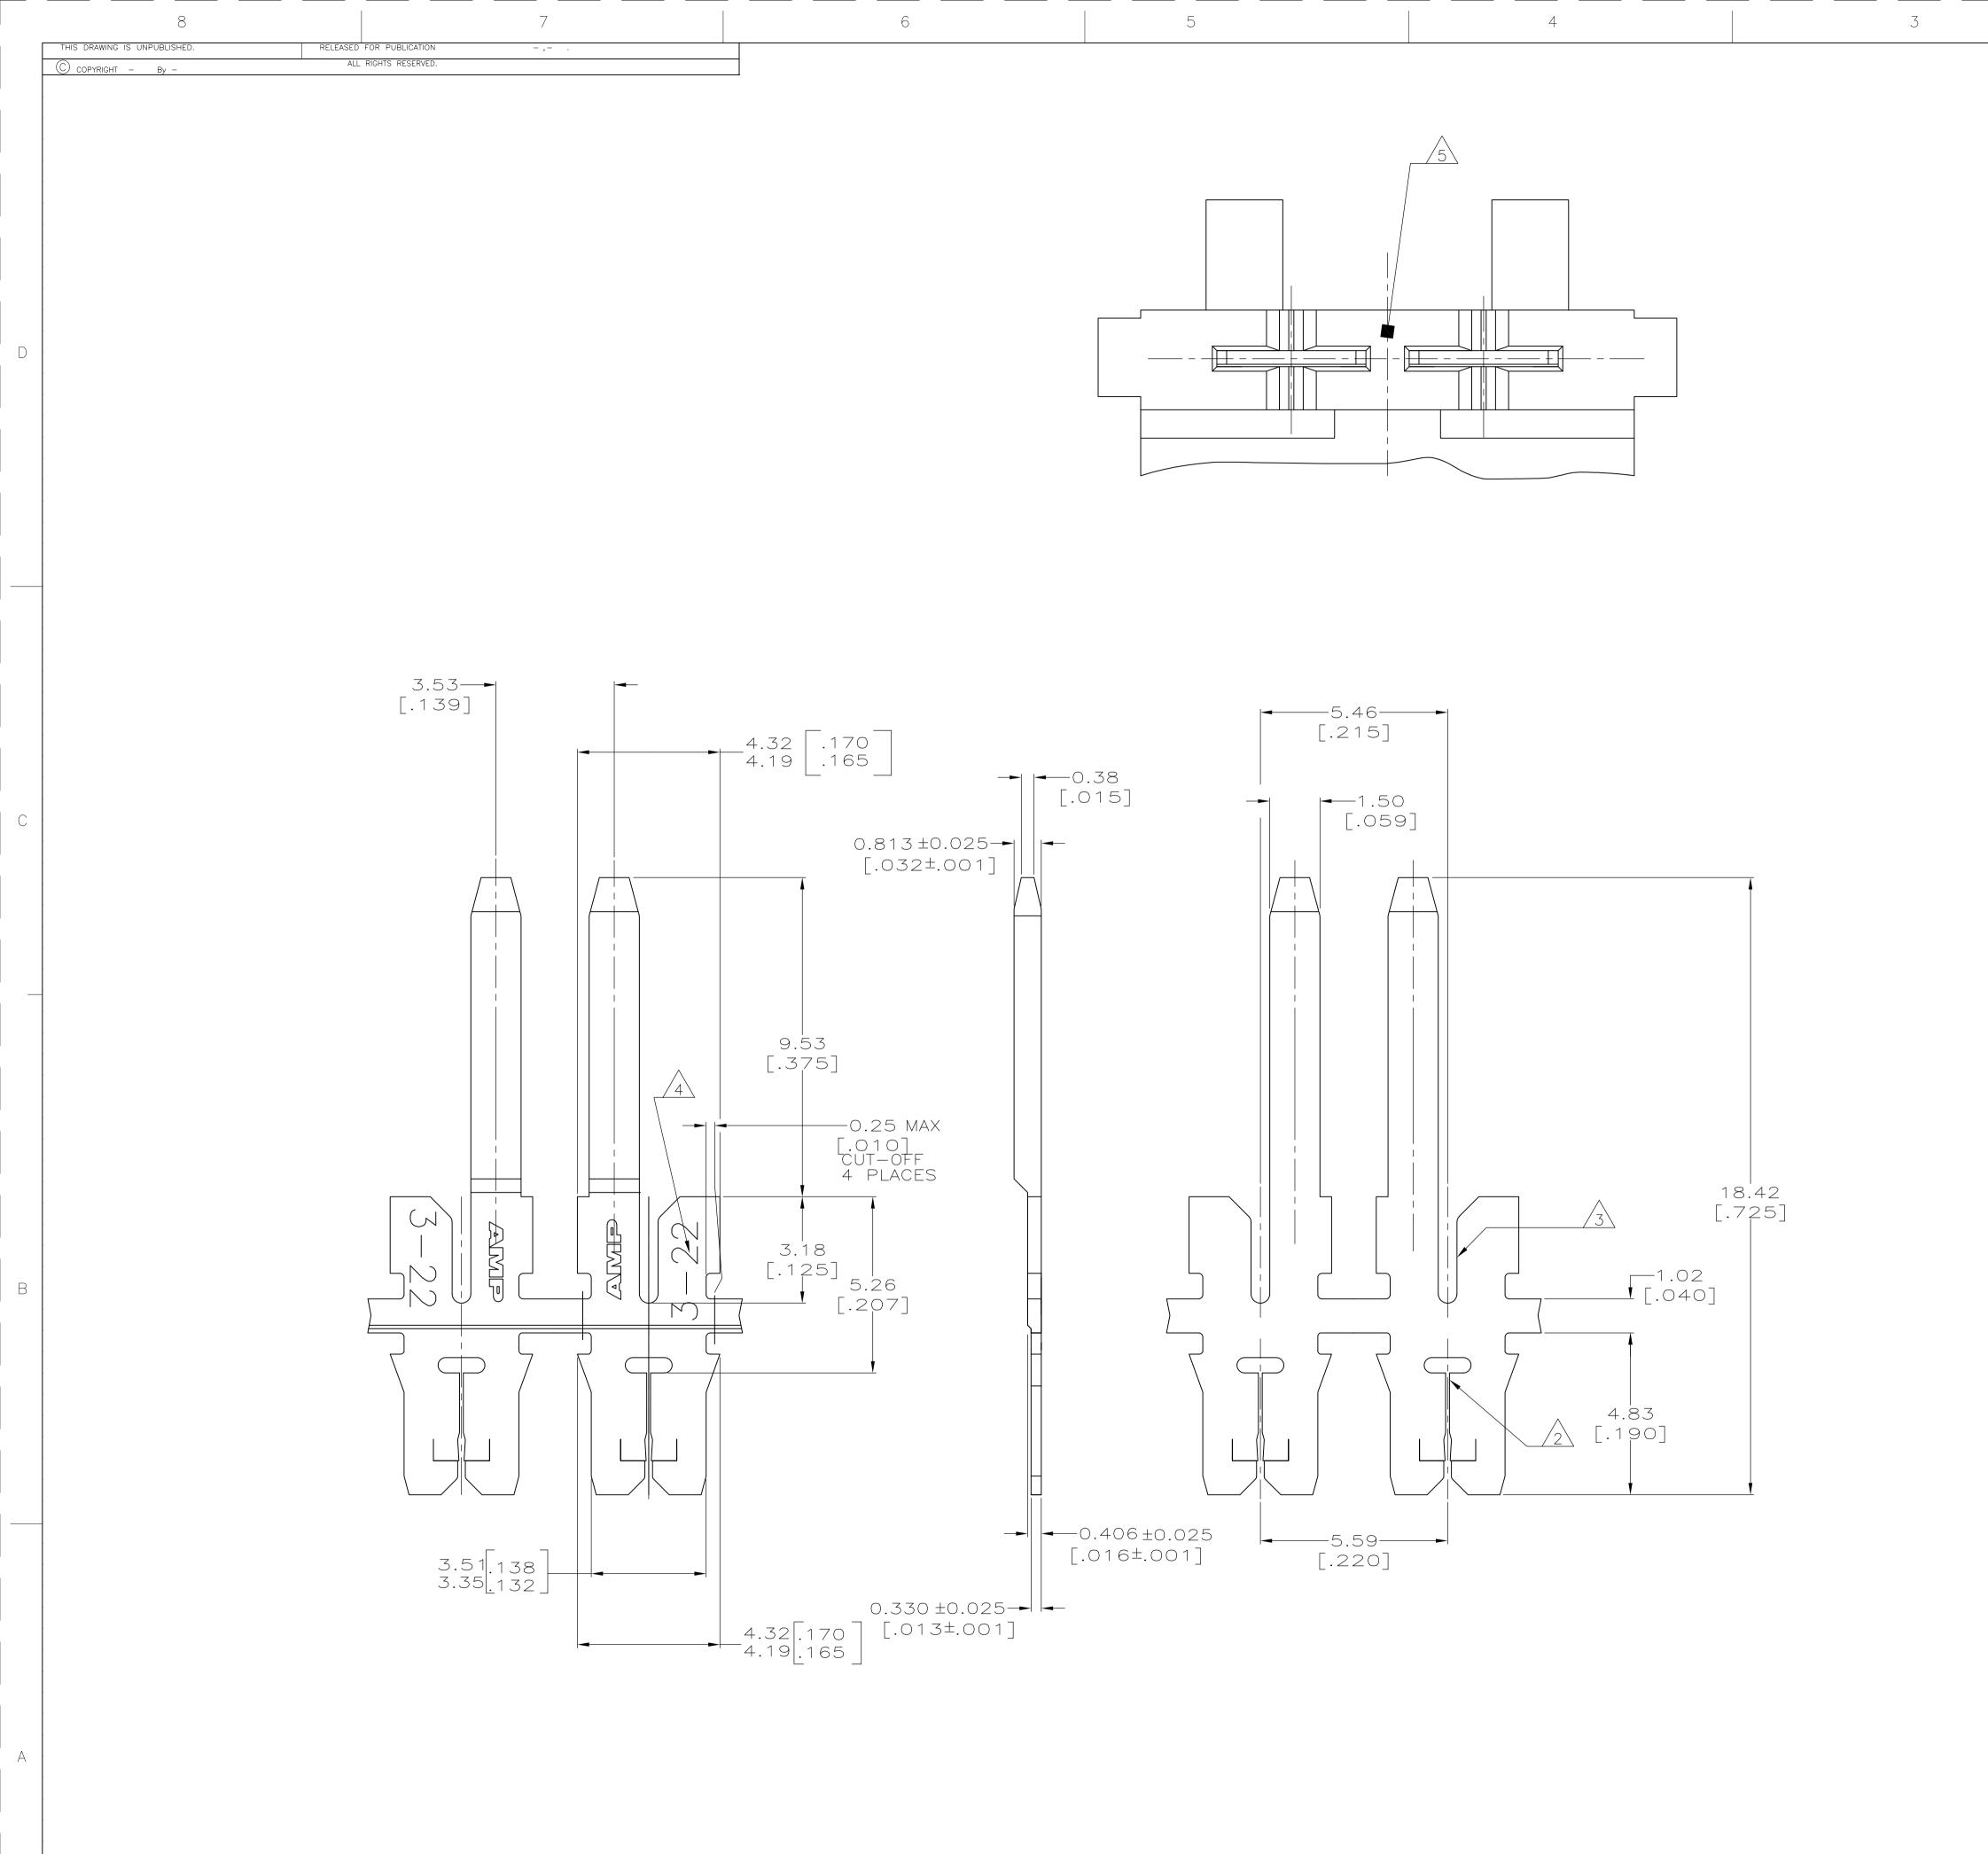

4805 (3/11)





| THI         | S    | DRA  | AMIN                                                                                                                                               | IG  | IS | А   | , |
|-------------|------|------|----------------------------------------------------------------------------------------------------------------------------------------------------|-----|----|-----|---|
|             |      |      |                                                                                                                                                    |     |    |     |   |
| DIMENSIONS: |      |      |                                                                                                                                                    |