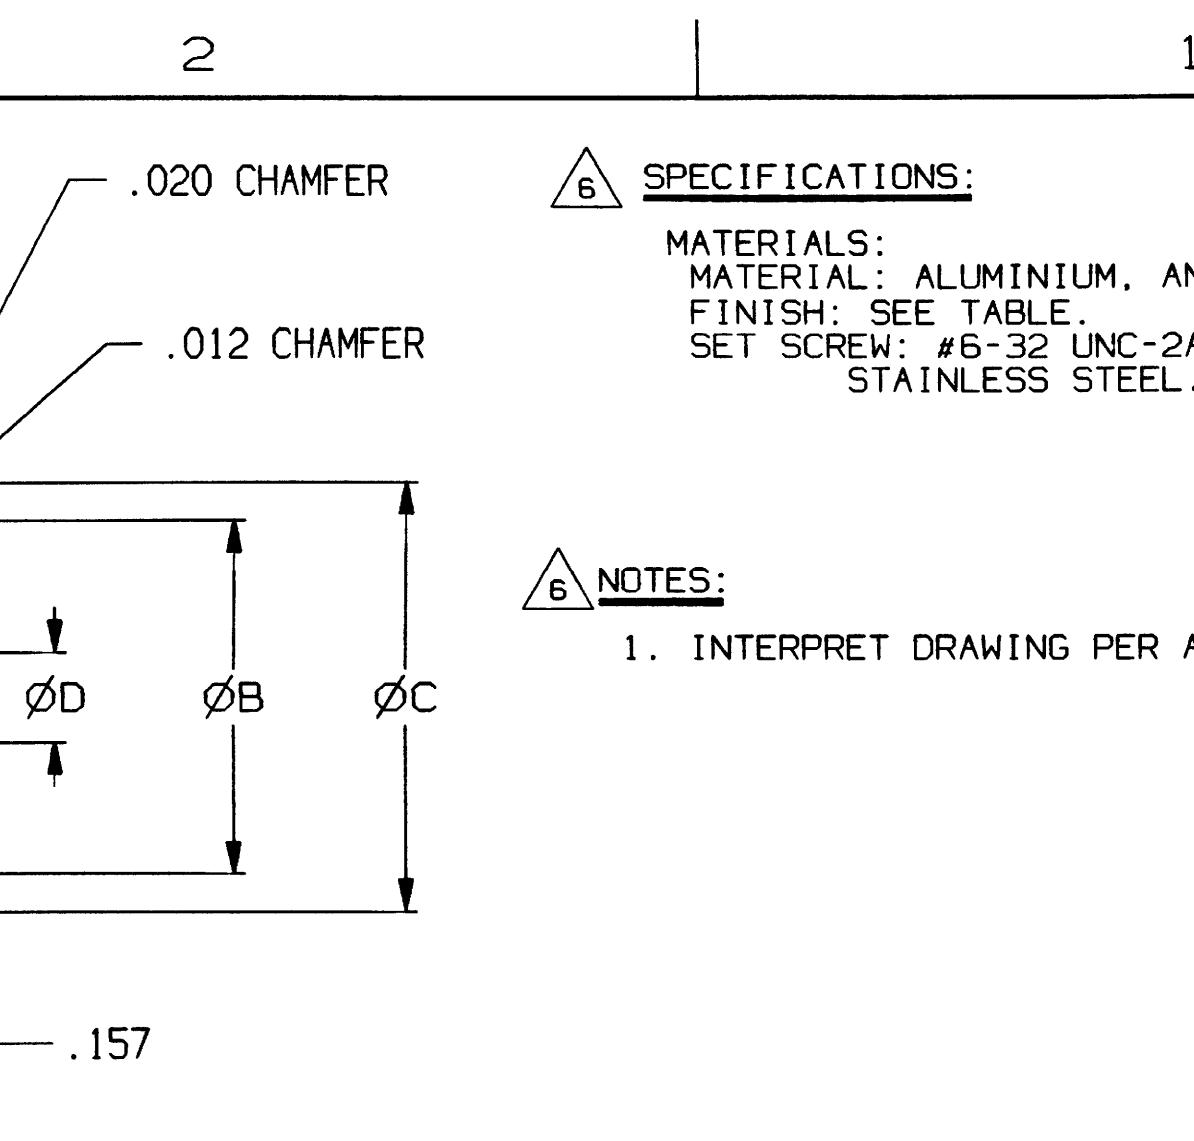

|            |                  |            | 4                | 4     |           |       |                          |
|------------|------------------|------------|------------------|-------|-----------|-------|--------------------------|
|            | CONVERSION CHART |            | CONVERSION CHART |       |           |       | <b>I</b>                 |
|            | INCH             | MM         | INCH             | MM    |           |       |                          |
| 1          | .003             | 0,08       | . 500            | 12,70 |           | Γ     | INDICATO                 |
|            | .004             | 0,10       | .512             | 13,00 |           |       | .031WD >                 |
| D          | . 008            | 0,20       | . 527            | 13,38 |           |       |                          |
|            | .012             | 0,30       | . 591            | 15,00 |           |       |                          |
|            | . 020            | 0,50       | . 625            | 15,87 |           |       |                          |
| 1          | . 028            | 0,70       | . 685            | 17,40 |           |       |                          |
|            | .031             | 0,80       | . 709            | 18,00 |           |       |                          |
|            | . 062            | 1,58       | . 740            | 18,80 |           |       |                          |
|            | .126             | 3,20       | . 882            | 22,41 | \<br>120° |       |                          |
|            | . 157            | 4,00       | . 937            | 23,81 |           |       |                          |
|            | . 158            | 4,10       | . 984            | 25,00 |           |       |                          |
|            | . 251            | 6,38       | 1.195            | 30,35 |           |       |                          |
|            | . 281            | 7,14       | 1.252            | 31,80 |           |       |                          |
| С          | . 374            | 9,50       |                  |       |           |       | - NO. E<br>SET S<br>120° |
|            | . 445            | 11,30      |                  |       |           |       | 120                      |
|            |                  |            |                  |       |           |       |                          |
|            | MODEL NO.        |            | Α                | В     | С         |       | ANODIZE                  |
|            | KLN500A1/8       |            | . 500            | . 374 | . 445     | . 126 | CLEAR                    |
|            | KLN5(            | KLN500A1/4 |                  | . 374 | . 445     | .251  | CLEAR                    |
|            | KLN500B1/8       |            | . 500            | . 374 | . 445     | . 126 | BLACK                    |
|            | KLN500B1/4       |            | . 500            | . 374 | . 445     | .251  | BLACK                    |
|            | KLN50051/8       |            | . 500            | . 374 | . 445     | . 126 | SMOKE                    |
|            | KLN500S1/4       |            | . 500            | . 374 | . 445     | .251  | SMOKE                    |
| в          | KLN700A1/4       |            | .740             | . 591 | . 685     | .251  | CLEAR                    |
|            | KLN700B1/4       |            | . 740            | . 591 | . 685     | .251  | BLACK                    |
|            | KLN700B1/8       |            | .740             | . 591 | . 685     | . 126 | BLACK                    |
|            | KLN70            | 0051/4     | . 740            | . 591 | . 685     | .251  | SMOKE                    |
|            | KLN90            | DOA1/4     | . 937            | . 709 | . 882     | .251  | CLEAR                    |
|            | KLN900B1/4       |            | . 937            | . 709 | . 882     | .251  | BLACK                    |
|            | KLN90            | 0051/4     | . 937            | . 709 | . 882     | .251  | SMOKE                    |
| <b>F</b> 4 |                  |            |                  |       |           |       |                          |