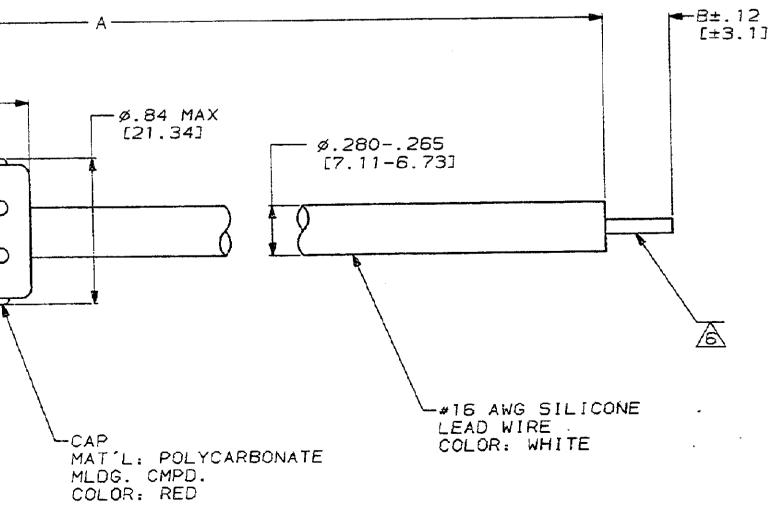

|                                                                                                                 |                                  | D ANGLE PROJECTION<br>PUBLISHED.   RELEASED FOR PUBLICAT                      | , i jan    | ,19 .                |                          |                                            |                                                                                                                                                                                                                                                                                                                                                                                                                                                                                                                                                                                                                                                                                                                                                                                                                                                                                                                                                                                                                                                                                                                                                                                                                                                                                                                                                                                                                                                                                                                                                                                                                                                                                                                                                                                                                                                                                                                                                                                                                                                                                                                                |                                                                                                                |
|-----------------------------------------------------------------------------------------------------------------|----------------------------------|-------------------------------------------------------------------------------|------------|----------------------|--------------------------|--------------------------------------------|--------------------------------------------------------------------------------------------------------------------------------------------------------------------------------------------------------------------------------------------------------------------------------------------------------------------------------------------------------------------------------------------------------------------------------------------------------------------------------------------------------------------------------------------------------------------------------------------------------------------------------------------------------------------------------------------------------------------------------------------------------------------------------------------------------------------------------------------------------------------------------------------------------------------------------------------------------------------------------------------------------------------------------------------------------------------------------------------------------------------------------------------------------------------------------------------------------------------------------------------------------------------------------------------------------------------------------------------------------------------------------------------------------------------------------------------------------------------------------------------------------------------------------------------------------------------------------------------------------------------------------------------------------------------------------------------------------------------------------------------------------------------------------------------------------------------------------------------------------------------------------------------------------------------------------------------------------------------------------------------------------------------------------------------------------------------------------------------------------------------------------|----------------------------------------------------------------------------------------------------------------|
| TH                                                                                                              | 15 DRAWING 15 UN<br>(C) COMMRIGH |                                                                               |            |                      |                          |                                            |                                                                                                                                                                                                                                                                                                                                                                                                                                                                                                                                                                                                                                                                                                                                                                                                                                                                                                                                                                                                                                                                                                                                                                                                                                                                                                                                                                                                                                                                                                                                                                                                                                                                                                                                                                                                                                                                                                                                                                                                                                                                                                                                |                                                                                                                |
| P                                                                                                               | PART NO.                         | A                                                                             | в 🛕        |                      | PART N                   | A                                          | ВА                                                                                                                                                                                                                                                                                                                                                                                                                                                                                                                                                                                                                                                                                                                                                                                                                                                                                                                                                                                                                                                                                                                                                                                                                                                                                                                                                                                                                                                                                                                                                                                                                                                                                                                                                                                                                                                                                                                                                                                                                                                                                                                             | ļ                                                                                                              |
|                                                                                                                 | 332692-1                         | 11.38±.12 [289.1±3.1]                                                         | .38 [9.7]  | 1                    | 5-832692-1               | 300.00±3.00 [7520.0±76                     |                                                                                                                                                                                                                                                                                                                                                                                                                                                                                                                                                                                                                                                                                                                                                                                                                                                                                                                                                                                                                                                                                                                                                                                                                                                                                                                                                                                                                                                                                                                                                                                                                                                                                                                                                                                                                                                                                                                                                                                                                                                                                                                                |                                                                                                                |
|                                                                                                                 | 32692-2                          | 24.00±.24 [609.6±3.1]                                                         |            | ]                    | 5-832692-2               | 192.00±1.92 [4876.8±48                     |                                                                                                                                                                                                                                                                                                                                                                                                                                                                                                                                                                                                                                                                                                                                                                                                                                                                                                                                                                                                                                                                                                                                                                                                                                                                                                                                                                                                                                                                                                                                                                                                                                                                                                                                                                                                                                                                                                                                                                                                                                                                                                                                | OBSOL<br>OBSOL                                                                                                 |
|                                                                                                                 | 332692-3                         | 15.00±.12 [381.0±3.1]                                                         |            |                      | 5-832692-3               | 30.00±.30 [762.0±7.                        | a second de la constante de la                                                                                                                                                                                                                                                                                                                                                                                                                                                                                                                                                                                                                                                                                                                                                                                                                                                                                                                                                                                                                                                                                                                                                                                                                                                                                                                                                                                                                                                                                                                                                                                                                                                                                                                                                                                                                                                                                                                                                                                                                 | OBSOL                                                                                                          |
| 6                                                                                                               | 332692-4                         | 13.12±.12 [333.2±3.1]                                                         | .25 [6.4]  |                      | 5-832692-4               | 11.00±.12 [279.4±3.<br>24.62±.24 [625.3±6. |                                                                                                                                                                                                                                                                                                                                                                                                                                                                                                                                                                                                                                                                                                                                                                                                                                                                                                                                                                                                                                                                                                                                                                                                                                                                                                                                                                                                                                                                                                                                                                                                                                                                                                                                                                                                                                                                                                                                                                                                                                                                                                                                | OBSOL                                                                                                          |
|                                                                                                                 | 332692-5                         | 36.00±.36 [914.4±9.1]                                                         |            | 4                    | 5-832692-6               | 12.62±.12 [320.5±3.                        |                                                                                                                                                                                                                                                                                                                                                                                                                                                                                                                                                                                                                                                                                                                                                                                                                                                                                                                                                                                                                                                                                                                                                                                                                                                                                                                                                                                                                                                                                                                                                                                                                                                                                                                                                                                                                                                                                                                                                                                                                                                                                                                                |                                                                                                                |
|                                                                                                                 | 332692-6                         | 8.50±.12 [215.9±3.1]<br>10.25±.12 [260.4±3.1]                                 | .38 [9.7]  |                      | 5-832692-7               | 25.62±.25 [650.7±6.                        |                                                                                                                                                                                                                                                                                                                                                                                                                                                                                                                                                                                                                                                                                                                                                                                                                                                                                                                                                                                                                                                                                                                                                                                                                                                                                                                                                                                                                                                                                                                                                                                                                                                                                                                                                                                                                                                                                                                                                                                                                                                                                                                                | OBSOL                                                                                                          |
|                                                                                                                 | 832692-7<br>832692-8             | $\frac{10.25 \pm .12}{11.00 \pm .12} \frac{[260.4 \pm 3.1]}{[279.4 \pm 3.1]}$ |            | -                    | 5-832892-8               | 25.75±.25 [651.1±6.                        |                                                                                                                                                                                                                                                                                                                                                                                                                                                                                                                                                                                                                                                                                                                                                                                                                                                                                                                                                                                                                                                                                                                                                                                                                                                                                                                                                                                                                                                                                                                                                                                                                                                                                                                                                                                                                                                                                                                                                                                                                                                                                                                                | OBSOL                                                                                                          |
|                                                                                                                 | <b>332692-9</b>                  | 60.00±.60 [1524.0±15.2]                                                       | `          | 1                    | 5-832892-9               | 13.00±.12 [330.2±3.                        |                                                                                                                                                                                                                                                                                                                                                                                                                                                                                                                                                                                                                                                                                                                                                                                                                                                                                                                                                                                                                                                                                                                                                                                                                                                                                                                                                                                                                                                                                                                                                                                                                                                                                                                                                                                                                                                                                                                                                                                                                                                                                                                                | OBSOL                                                                                                          |
| _                                                                                                               | -832692-0                        | 20.00±.12 [508.0±3.1]                                                         | .38 [9.7]  | 1                    | 6-832692-0               | 11.75±.12 [298.5±3.                        |                                                                                                                                                                                                                                                                                                                                                                                                                                                                                                                                                                                                                                                                                                                                                                                                                                                                                                                                                                                                                                                                                                                                                                                                                                                                                                                                                                                                                                                                                                                                                                                                                                                                                                                                                                                                                                                                                                                                                                                                                                                                                                                                | OBSOL                                                                                                          |
|                                                                                                                 | -832692-1                        | 12.88=.12 [327.1=3.1]                                                         | .25 [6.4]  | OBSOLETE             | 6-832692-1               | 7.75±.12 [196.9±3.                         |                                                                                                                                                                                                                                                                                                                                                                                                                                                                                                                                                                                                                                                                                                                                                                                                                                                                                                                                                                                                                                                                                                                                                                                                                                                                                                                                                                                                                                                                                                                                                                                                                                                                                                                                                                                                                                                                                                                                                                                                                                                                                                                                | OBSOL                                                                                                          |
| ] —                                                                                                             | -832692-2                        | 13.62±.12 [345.9±3.1]                                                         |            | OBSOLETE             | 6-832692-2               | 8.00±.12 [203.2±3.<br>11.50±.12 [292.1±3.  | A CONTRACTOR OF A CONTRACTOR O | OBSOL                                                                                                          |
| 1 -                                                                                                             | -832692-3                        | 7.00±.12 [177.8±3.1]                                                          | 38 [9.7]   |                      | 6-832692-3<br>6-832692-4 | 13.50±.12 [342.9±3.                        |                                                                                                                                                                                                                                                                                                                                                                                                                                                                                                                                                                                                                                                                                                                                                                                                                                                                                                                                                                                                                                                                                                                                                                                                                                                                                                                                                                                                                                                                                                                                                                                                                                                                                                                                                                                                                                                                                                                                                                                                                                                                                                                                | OBSOL                                                                                                          |
|                                                                                                                 | -832692-4                        | 24.00±.24 [609.6±3.1]                                                         | .38 [9.7]  | OBSOLETE             | 6-832692-5               | 15.00±.12 [361.0=3.                        | and the second                                                                                                                                                                                                                                                                                                                                                                                                                                                                                                                                                                                                                                                                                                                                                                                                                                                                                                                                                                                                                                                                                                                                                                                                                                                                                                                                                                                                                                                                                                                                                                                                                                                                                                                                                                                                                                                                                                                                                                                                               | OBSOL                                                                                                          |
|                                                                                                                 | -832692-5                        | 132.00±1.32 [3352.8±33.5]<br>9.50±.12 [241.3±3.1]                             |            | OBSOLETE             | 6-832692-6               | 17.00±.12 [431.8±3.                        |                                                                                                                                                                                                                                                                                                                                                                                                                                                                                                                                                                                                                                                                                                                                                                                                                                                                                                                                                                                                                                                                                                                                                                                                                                                                                                                                                                                                                                                                                                                                                                                                                                                                                                                                                                                                                                                                                                                                                                                                                                                                                                                                | OBSOL                                                                                                          |
|                                                                                                                 | -832692-6                        | 9.50±.12 [241.3±3.1]<br>192.00±1.92 [4876.8±48.8]                             |            | OB3022               | 6-832692-7               | 25.00±.25 [635.0±6.                        | 4] .38 [9.7]                                                                                                                                                                                                                                                                                                                                                                                                                                                                                                                                                                                                                                                                                                                                                                                                                                                                                                                                                                                                                                                                                                                                                                                                                                                                                                                                                                                                                                                                                                                                                                                                                                                                                                                                                                                                                                                                                                                                                                                                                                                                                                                   |                                                                                                                |
| _                                                                                                               | -832692-7<br>-832692-8           | $30.00\pm.30$ [762.0±7.6]                                                     |            | OBSOLETE             | 6-832692-8               | 84.00±.84 [2133.6±21                       | .3].38 [9.7]                                                                                                                                                                                                                                                                                                                                                                                                                                                                                                                                                                                                                                                                                                                                                                                                                                                                                                                                                                                                                                                                                                                                                                                                                                                                                                                                                                                                                                                                                                                                                                                                                                                                                                                                                                                                                                                                                                                                                                                                                                                                                                                   |                                                                                                                |
|                                                                                                                 | -832692-8<br>-832692-9           | 18.00±.12 [457.2±3.1]                                                         |            |                      | 6-832692-9               | 36.00±.36 [914.4±9.                        | 1] .38 [9.7]                                                                                                                                                                                                                                                                                                                                                                                                                                                                                                                                                                                                                                                                                                                                                                                                                                                                                                                                                                                                                                                                                                                                                                                                                                                                                                                                                                                                                                                                                                                                                                                                                                                                                                                                                                                                                                                                                                                                                                                                                                                                                                                   |                                                                                                                |
|                                                                                                                 | -832692-0                        | 6.00±.12 [152.4±3.1]                                                          | .38 [9.7]  | ]                    | 7-832892-0               | 10.00±.12 [254.0±3.                        |                                                                                                                                                                                                                                                                                                                                                                                                                                                                                                                                                                                                                                                                                                                                                                                                                                                                                                                                                                                                                                                                                                                                                                                                                                                                                                                                                                                                                                                                                                                                                                                                                                                                                                                                                                                                                                                                                                                                                                                                                                                                                                                                | OBSOL                                                                                                          |
|                                                                                                                 | -832692-1                        | 5.00±.12 [127.0±3.1]                                                          | .38 [9.7]  |                      | 7-832592-1               | 240.00±2.40 [6095.0±6                      |                                                                                                                                                                                                                                                                                                                                                                                                                                                                                                                                                                                                                                                                                                                                                                                                                                                                                                                                                                                                                                                                                                                                                                                                                                                                                                                                                                                                                                                                                                                                                                                                                                                                                                                                                                                                                                                                                                                                                                                                                                                                                                                                | OBSOL                                                                                                          |
|                                                                                                                 | -832692-2                        | 12.00±.12 [304.8±3.1]                                                         | .38 [9.7]  |                      | 7-832692-2               | 7.12±.12 [180.8±3.                         | and the second                                                                                                                                                                                                                                                                                                                                                                                                                                                                                                                                                                                                                                                                                                                                                                                                                                                                                                                                                                                                                                                                                                                                                                                                                                                                                                                                                                                                                                                                                                                                                                                                                                                                                                                                                                                                                                                                                                                                                                                                               | OBSOL                                                                                                          |
|                                                                                                                 | -832692-3                        | 10.00±.12 [254.0±3.1]                                                         |            | OBSOLETE             | 7-832592-3               | 25.00±.26 [660.4±6.<br>13.00±.12 [330.2±3. |                                                                                                                                                                                                                                                                                                                                                                                                                                                                                                                                                                                                                                                                                                                                                                                                                                                                                                                                                                                                                                                                                                                                                                                                                                                                                                                                                                                                                                                                                                                                                                                                                                                                                                                                                                                                                                                                                                                                                                                                                                                                                                                                | OBSOL                                                                                                          |
|                                                                                                                 | -832692-4                        | 12.00±.12 [304.8±3.1]                                                         |            |                      | 7-832692-4               | 13.00±.12 [330.2±3.<br>39.00±.39 [990.6±9. |                                                                                                                                                                                                                                                                                                                                                                                                                                                                                                                                                                                                                                                                                                                                                                                                                                                                                                                                                                                                                                                                                                                                                                                                                                                                                                                                                                                                                                                                                                                                                                                                                                                                                                                                                                                                                                                                                                                                                                                                                                                                                                                                | +                                                                                                              |
|                                                                                                                 | -832692-5                        | 14.00±.12 [355.6±3.1]                                                         |            | OBSOLETE<br>OBSOLETE | 7-832692-5               | 48.00±.48 [1219.2±12                       | ,                                                                                                                                                                                                                                                                                                                                                                                                                                                                                                                                                                                                                                                                                                                                                                                                                                                                                                                                                                                                                                                                                                                                                                                                                                                                                                                                                                                                                                                                                                                                                                                                                                                                                                                                                                                                                                                                                                                                                                                                                                                                                                                              | OBSO                                                                                                           |
|                                                                                                                 | -832692-6                        | 22.00±.12 [558.8±3.1]                                                         |            | CBSOLETE             | 7-832652-7               | 22.00±.12 [558.8±3.                        |                                                                                                                                                                                                                                                                                                                                                                                                                                                                                                                                                                                                                                                                                                                                                                                                                                                                                                                                                                                                                                                                                                                                                                                                                                                                                                                                                                                                                                                                                                                                                                                                                                                                                                                                                                                                                                                                                                                                                                                                                                                                                                                                | OBSO                                                                                                           |
| _                                                                                                               | -832692-7                        | $\begin{array}{cccccccccccccccccccccccccccccccccccc$                          |            | OBSOLETE             | 7-832692-8               | 21.00±.12 [533.4±3.                        |                                                                                                                                                                                                                                                                                                                                                                                                                                                                                                                                                                                                                                                                                                                                                                                                                                                                                                                                                                                                                                                                                                                                                                                                                                                                                                                                                                                                                                                                                                                                                                                                                                                                                                                                                                                                                                                                                                                                                                                                                                                                                                                                | OBSO                                                                                                           |
|                                                                                                                 | -832692-8<br>-832692-9           | 24.00±.24 [609.6±3.1]<br>7.75±.12 [196.9±3.1]                                 | -          | CBSCLETE             | 7-832592-9               | 18.00±.12 [457.2±3.                        | 1] .38 [9.7]                                                                                                                                                                                                                                                                                                                                                                                                                                                                                                                                                                                                                                                                                                                                                                                                                                                                                                                                                                                                                                                                                                                                                                                                                                                                                                                                                                                                                                                                                                                                                                                                                                                                                                                                                                                                                                                                                                                                                                                                                                                                                                                   |                                                                                                                |
|                                                                                                                 | -832692-0                        | 72.00±.72 [1828.8±18.2]                                                       |            |                      | 8-832592-0               | 17.25±.12 [438.2±3.                        |                                                                                                                                                                                                                                                                                                                                                                                                                                                                                                                                                                                                                                                                                                                                                                                                                                                                                                                                                                                                                                                                                                                                                                                                                                                                                                                                                                                                                                                                                                                                                                                                                                                                                                                                                                                                                                                                                                                                                                                                                                                                                                                                |                                                                                                                |
| _                                                                                                               | -832692-1                        | 48.00±.48 [1219.2±12.2]                                                       | ]          |                      | 8-832692-1               | 12.25±.12 1311.2±3                         |                                                                                                                                                                                                                                                                                                                                                                                                                                                                                                                                                                                                                                                                                                                                                                                                                                                                                                                                                                                                                                                                                                                                                                                                                                                                                                                                                                                                                                                                                                                                                                                                                                                                                                                                                                                                                                                                                                                                                                                                                                                                                                                                | 0350                                                                                                           |
| the second se | -832692-2                        | 9.25±.12 [235.0±3.1]                                                          | .50 [12.7] | 1 OBSOLETE           | 8-832692-2               | 11.25±.12 [285.8=3                         |                                                                                                                                                                                                                                                                                                                                                                                                                                                                                                                                                                                                                                                                                                                                                                                                                                                                                                                                                                                                                                                                                                                                                                                                                                                                                                                                                                                                                                                                                                                                                                                                                                                                                                                                                                                                                                                                                                                                                                                                                                                                                                                                | 0350                                                                                                           |
|                                                                                                                 | -832692-3                        | 26.50±.26 [673.1±6.7]                                                         | .75 [19.1] | OBSOLETE             | 8-832692-3               | 3.50±.12 [88.9±3.                          |                                                                                                                                                                                                                                                                                                                                                                                                                                                                                                                                                                                                                                                                                                                                                                                                                                                                                                                                                                                                                                                                                                                                                                                                                                                                                                                                                                                                                                                                                                                                                                                                                                                                                                                                                                                                                                                                                                                                                                                                                                                                                                                                | 0850                                                                                                           |
|                                                                                                                 | 8-832692-4                       | 7.75±.12 [196.9±3.1]                                                          | .75 [19.1] |                      | 8-832692-4               | 7.00=.12 [177.8=3.                         |                                                                                                                                                                                                                                                                                                                                                                                                                                                                                                                                                                                                                                                                                                                                                                                                                                                                                                                                                                                                                                                                                                                                                                                                                                                                                                                                                                                                                                                                                                                                                                                                                                                                                                                                                                                                                                                                                                                                                                                                                                                                                                                                | OBSO<br>OBSO                                                                                                   |
| 3                                                                                                               | 8-832692-5                       | 12.38±.12 [314.5±3.1]                                                         |            | OBSOLETE             | 8-832592-5               | 13.12±.12 [333.2±3                         |                                                                                                                                                                                                                                                                                                                                                                                                                                                                                                                                                                                                                                                                                                                                                                                                                                                                                                                                                                                                                                                                                                                                                                                                                                                                                                                                                                                                                                                                                                                                                                                                                                                                                                                                                                                                                                                                                                                                                                                                                                                                                                                                | 0850                                                                                                           |
|                                                                                                                 | 8-832692-6                       | 10.62±.12 [269.7±3.1]                                                         |            | OBSOLETE             | 8-832692-6               | 10.25±.12 [260.4±3<br>10.75±.12 [273.1±3   |                                                                                                                                                                                                                                                                                                                                                                                                                                                                                                                                                                                                                                                                                                                                                                                                                                                                                                                                                                                                                                                                                                                                                                                                                                                                                                                                                                                                                                                                                                                                                                                                                                                                                                                                                                                                                                                                                                                                                                                                                                                                                                                                | 0850                                                                                                           |
|                                                                                                                 | 3-832692-7                       | 21.75±.12 [552.5±3.1]                                                         |            | OBSOLETE             | 8-832692-8               |                                            |                                                                                                                                                                                                                                                                                                                                                                                                                                                                                                                                                                                                                                                                                                                                                                                                                                                                                                                                                                                                                                                                                                                                                                                                                                                                                                                                                                                                                                                                                                                                                                                                                                                                                                                                                                                                                                                                                                                                                                                                                                                                                                                                | OBSO                                                                                                           |
|                                                                                                                 | 8-832692-8                       | 21.38±.12 [543.1±3.1]                                                         |            | OBSOLETE             | 8-832692-9               |                                            |                                                                                                                                                                                                                                                                                                                                                                                                                                                                                                                                                                                                                                                                                                                                                                                                                                                                                                                                                                                                                                                                                                                                                                                                                                                                                                                                                                                                                                                                                                                                                                                                                                                                                                                                                                                                                                                                                                                                                                                                                                                                                                                                |                                                                                                                |
|                                                                                                                 | 3-832692-9<br>1-832692-0         | 9.00±.12 [228.6±3.1]<br>6.62±.12 [168.1±3.1]                                  | .25 [6.4]  |                      | 9-832692-0               |                                            | - E7.0                                                                                                                                                                                                                                                                                                                                                                                                                                                                                                                                                                                                                                                                                                                                                                                                                                                                                                                                                                                                                                                                                                                                                                                                                                                                                                                                                                                                                                                                                                                                                                                                                                                                                                                                                                                                                                                                                                                                                                                                                                                                                                                         | OBSO                                                                                                           |
|                                                                                                                 | -832692-0<br>1-832692-1          | 13.50±.12 [342.9±3.1]                                                         |            | OBSOLETE             | 9-832692-1               | 6.56±.12 [166.6±3.                         | 1] .38 [9.7]                                                                                                                                                                                                                                                                                                                                                                                                                                                                                                                                                                                                                                                                                                                                                                                                                                                                                                                                                                                                                                                                                                                                                                                                                                                                                                                                                                                                                                                                                                                                                                                                                                                                                                                                                                                                                                                                                                                                                                                                                                                                                                                   | OBSC                                                                                                           |
|                                                                                                                 | +-832692-2                       | 19.00±.12 [482.6±3.1]                                                         |            | OBSOLETE             | 9-832692-2               |                                            |                                                                                                                                                                                                                                                                                                                                                                                                                                                                                                                                                                                                                                                                                                                                                                                                                                                                                                                                                                                                                                                                                                                                                                                                                                                                                                                                                                                                                                                                                                                                                                                                                                                                                                                                                                                                                                                                                                                                                                                                                                                                                                                                | the second s |
|                                                                                                                 | 4-832692-3                       | 12.62±.12 [320.5±3.1]                                                         |            | OBSOLETE             | 9-832692-3               |                                            |                                                                                                                                                                                                                                                                                                                                                                                                                                                                                                                                                                                                                                                                                                                                                                                                                                                                                                                                                                                                                                                                                                                                                                                                                                                                                                                                                                                                                                                                                                                                                                                                                                                                                                                                                                                                                                                                                                                                                                                                                                                                                                                                | OBSC<br>OBSC                                                                                                   |
|                                                                                                                 | 4-832692-4                       | 9.00±.12 [228.6±3.1]                                                          | .38 [9.7]  |                      | 9-832692-4               | 500.00±5.00 [15240.0±1                     |                                                                                                                                                                                                                                                                                                                                                                                                                                                                                                                                                                                                                                                                                                                                                                                                                                                                                                                                                                                                                                                                                                                                                                                                                                                                                                                                                                                                                                                                                                                                                                                                                                                                                                                                                                                                                                                                                                                                                                                                                                                                                                                                | OBSC                                                                                                           |
|                                                                                                                 | 4-832692-5                       | 10.00±.12 [254.0±3.1]                                                         |            |                      | 9-832692-5               | 54.00±.54 [1371.6±1<br>3.00±.12 [76.2±3.   | and the second                                                                                                                                                                                                                                                                                                                                                                                                                                                                                                                                                                                                                                                                                                                                                                                                                                                                                                                                                                                                                                                                                                                                                                                                                                                                                                                                                                                                                                                                                                                                                                                                                                                                                                                                                                                                                                                                                                                                                                                                               | 0850                                                                                                           |
|                                                                                                                 | 4-832692-6                       | 14.00±.12 [355.6±3.1]                                                         |            |                      | 9-832692-7               |                                            |                                                                                                                                                                                                                                                                                                                                                                                                                                                                                                                                                                                                                                                                                                                                                                                                                                                                                                                                                                                                                                                                                                                                                                                                                                                                                                                                                                                                                                                                                                                                                                                                                                                                                                                                                                                                                                                                                                                                                                                                                                                                                                                                | OBSC                                                                                                           |
|                                                                                                                 | 4-832692-7                       | 15.00±.12 [381.0±3.1]<br>120.00±1.20 [3048.0±30.5                             |            | -                    | 9-832692-8               |                                            |                                                                                                                                                                                                                                                                                                                                                                                                                                                                                                                                                                                                                                                                                                                                                                                                                                                                                                                                                                                                                                                                                                                                                                                                                                                                                                                                                                                                                                                                                                                                                                                                                                                                                                                                                                                                                                                                                                                                                                                                                                                                                                                                | OBSC                                                                                                           |
|                                                                                                                 | 4-832692-8<br>4-832692-9         | 10.25±.12 [260.4±3.1]                                                         |            |                      | 9-832692-9               | 40.00±.40 [1016.0±1                        |                                                                                                                                                                                                                                                                                                                                                                                                                                                                                                                                                                                                                                                                                                                                                                                                                                                                                                                                                                                                                                                                                                                                                                                                                                                                                                                                                                                                                                                                                                                                                                                                                                                                                                                                                                                                                                                                                                                                                                                                                                                                                                                                |                                                                                                                |
|                                                                                                                 | 5-832692-9                       | 11.62±.12 [295.1±3.1]                                                         | .75 [19.1  | ] OBSOLETE           |                          |                                            |                                                                                                                                                                                                                                                                                                                                                                                                                                                                                                                                                                                                                                                                                                                                                                                                                                                                                                                                                                                                                                                                                                                                                                                                                                                                                                                                                                                                                                                                                                                                                                                                                                                                                                                                                                                                                                                                                                                                                                                                                                                                                                                                |                                                                                                                |
| A                                                                                                               |                                  | A<br>. 300 DIA M<br>[7.62]                                                    | MAX -      | 910 MAX-<br>[23.11]  | NG                       |                                            |                                                                                                                                                                                                                                                                                                                                                                                                                                                                                                                                                                                                                                                                                                                                                                                                                                                                                                                                                                                                                                                                                                                                                                                                                                                                                                                                                                                                                                                                                                                                                                                                                                                                                                                                                                                                                                                                                                                                                                                                                                                                                                                                | . 280-                                                                                                         |
|                                                                                                                 |                                  |                                                                               | LSOCKET    | -                    | Zwashef<br>Qty =         | -LAP                                       |                                                                                                                                                                                                                                                                                                                                                                                                                                                                                                                                                                                                                                                                                                                                                                                                                                                                                                                                                                                                                                                                                                                                                                                                                                                                                                                                                                                                                                                                                                                                                                                                                                                                                                                                                                                                                                                                                                                                                                                                                                                                                                                                |                                                                                                                |
| الم ال                                                                                                          | NP 1755-3 REV 5-89               | $\Psi$                                                                        |            |                      | •                        |                                            |                                                                                                                                                                                                                                                                                                                                                                                                                                                                                                                                                                                                                                                                                                                                                                                                                                                                                                                                                                                                                                                                                                                                                                                                                                                                                                                                                                                                                                                                                                                                                                                                                                                                                                                                                                                                                                                                                                                                                                                                                                                                                                                                |                                                                                                                |