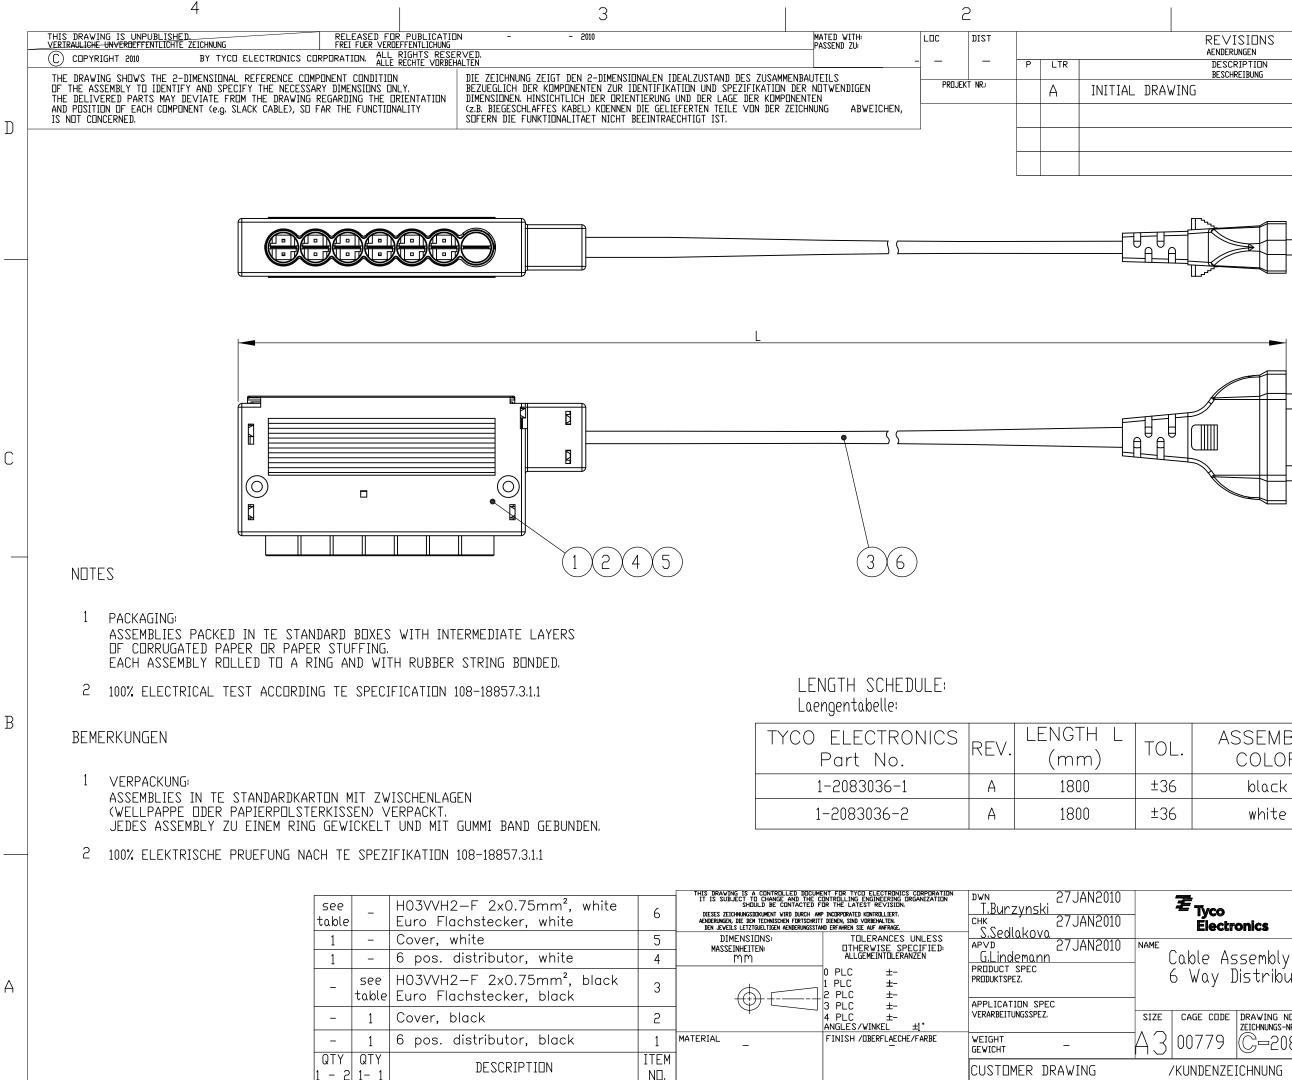

| REVISIONS<br>AENDERUNGEN<br>DESCRIPTION            | DATE         | DWN      |        |   |
|----------------------------------------------------|--------------|----------|--------|---|
| BESCHREIBUNG                                       |              |          | APVD   |   |
| G                                                  | 27JAN2010    | TB       | SED    |   |
|                                                    |              |          |        | D |
|                                                    |              |          |        |   |
|                                                    |              |          |        |   |
|                                                    |              |          |        |   |
|                                                    |              |          |        |   |
|                                                    |              |          |        |   |
|                                                    |              |          |        |   |
|                                                    |              |          |        |   |
|                                                    |              |          |        |   |
|                                                    |              |          |        |   |
|                                                    |              |          |        |   |
|                                                    |              |          |        |   |
|                                                    |              |          |        |   |
|                                                    |              |          |        | С |
|                                                    |              |          |        |   |
|                                                    |              |          |        |   |
|                                                    |              |          |        |   |
|                                                    |              |          |        |   |
|                                                    |              |          |        |   |
|                                                    |              |          |        |   |
|                                                    |              |          |        |   |
|                                                    |              |          |        |   |
|                                                    |              |          |        |   |
|                                                    |              |          |        | T |
| ASSEMBLY                                           |              |          |        | В |
| COLOR                                              |              |          |        |   |
| black                                              |              |          |        |   |
| white                                              |              |          |        |   |
|                                                    |              |          |        |   |
|                                                    |              |          |        |   |
|                                                    |              |          |        |   |
| Tyco Electronics /<br>Flectronics D - 64625 Benshe |              |          |        |   |
| <b>Electronics</b> D - 64625 Benshe                | im (Germany) |          |        |   |
| ble Assembly Mini HVL<br>Way Distributor to Euroj  |              |          |        |   |
| Way Distributor to Europ                           | olug         |          |        | А |
| AGE CODE DRAWING NO                                |              | RESTRIC  | TED TO |   |
| zeichnungs-nr.<br>0779 (C=2083036                  |              | NUR FUER | _      |   |
|                                                    | T, DF,       | RE       |        |   |
| MDENZEICHNUNG [MASSSTAB];]   BLAT                  |              |          | A      |   |