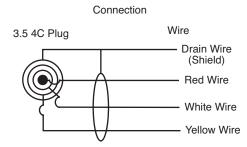

## 3.5mm 4 Conductor Cable

172-7435

Dimensions: mm (in.)

| Mechanical Specifications |                                                                               |  |
|---------------------------|-------------------------------------------------------------------------------|--|
| 3.5mm 4C Plug:            | Stripped to Tinned                                                            |  |
| Cable:                    | (7/0.127T X3C+35±2/0.127T) X IC Dia=3.0<br>3C Shield with Black P.V.C. Jacket |  |
| Temperature:              | 60°C                                                                          |  |
| Colors:                   | Red to Tip, White to Ring,<br>Yellow to Ring, Shield to Sleeve                |  |
| Size:                     | Black, 6ft. Long                                                              |  |