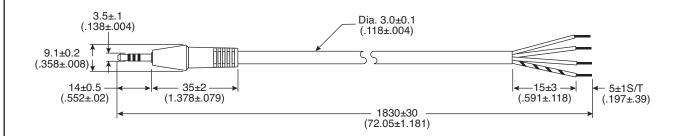

## 3.5mm 4 Conductor Cable

172-7435

Dimensions: mm (in.)

| Mechanical Specifications |                                                                               |  |
|---------------------------|-------------------------------------------------------------------------------|--|
| 3.5mm 4C Plug:            | Stripped to Tinned                                                            |  |
| Cable:                    | (7/0.127T X3C+35±2/0.127T) X IC Dia=3.0<br>3C Shield with Black P.V.C. Jacket |  |
| Temperature:              | 60°C                                                                          |  |
| Colors:                   | Red to Tip, White to Ring,<br>Yellow to Ring, Shield to Sleeve                |  |
| Size:                     | Black, 6ft. Long                                                              |  |