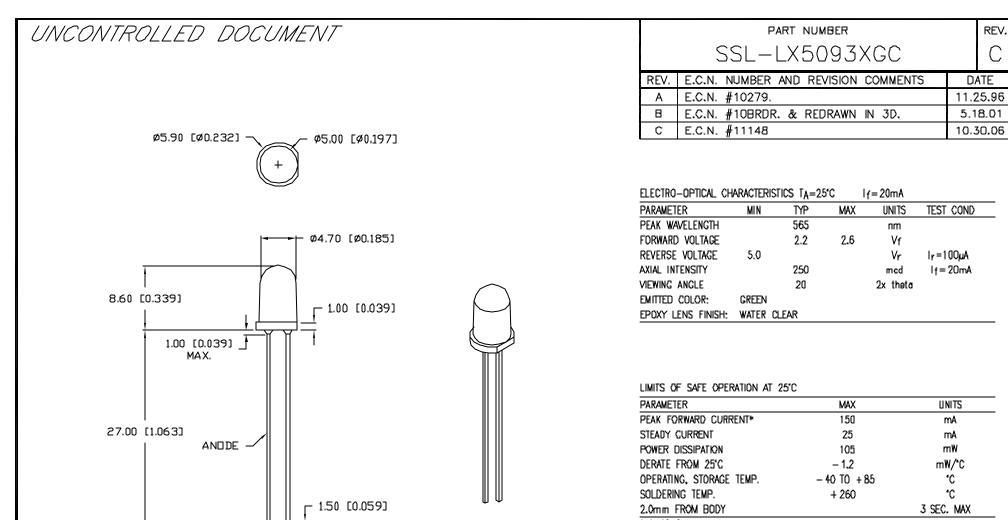

\* t<10µS

C

| REV. | PART NUMBER                               | <u>Confidential information</u><br>The information contained in this document is the property of                                                                                                                                                                    | i sale                 |        | E. HELEN ROA<br>ATINE. IL 600€                  | \D<br>37—6976   |               |   |
|------|-------------------------------------------|---------------------------------------------------------------------------------------------------------------------------------------------------------------------------------------------------------------------------------------------------------------------|------------------------|--------|-------------------------------------------------|-----------------|---------------|---|
| С    | SSL-LX5093XGC                             | LUMEX NG, EXCEPT AS SPECFICALLY AUTHORIZED IN WRITING BY LUNEX<br>INC, THE HOLDER OF THIS DOCUMENT SHALL KEEP ALL INFORMATION<br>CONTAINED HEREIN CONFIDENTIAL AND SHALL PROTECT SAME IN WHOLE OR<br>IN PART FORM DISCIDENCE AND DISSEMINATION TO ALL THRO PARTIES. | We Take Photons To Mix | PHC US | NE: +1.847.35<br>WEB: www.lume<br>WEB: www.lume | 9.2790<br>x.com |               |   |
|      | T-5mm (T-1 3/4) 565nm GREEN, TAPERED LED, | <u>Reliability note</u><br>Our nany years of experience data accumulation indicate that                                                                                                                                                                             | DRAWN BY:              |        | APPROVED BY:                                    | DATE:           | 10.30.06      | l |
|      | WATER CLEAR LENS.                         | SOLDER HEAT IS A MAJOR CAUSE OF EARLY AND FUTURE FAILURE.<br>PLEASE PAY ATTENTION TO YOUR SOLDERING PROCESS.                                                                                                                                                        | JC                     |        |                                                 | PAGE:<br>SCALE: | 1 OF 1<br>N/A |   |