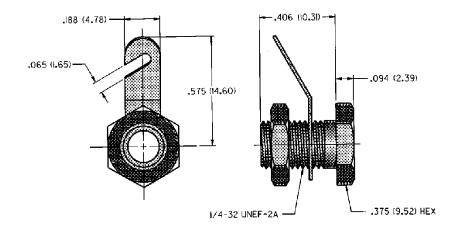

## **Banana Jack - Uninsulated Standard Type:**

INCHES (MILLIMETERS)
CUSTOMER DRAWINGS AVAILABLE UPON REQUEST

## Slotted Lug Terminal

SPECIFICATIONS

Jack Body: Brass per QQ-B-626D

Finish: Nickel

Hardware: Nickel plated nut; stamped tin plated

solder terminal (unassembled)

Panel Thickness: Up to .250 (6.35)

**RATINGS** 

## For Standard Banana Plug: .175 (4.44) Across Flats FEATURES:

- · Accepts up to 12 gauge wire
- Hex head for faster installation
- · For higher current designs