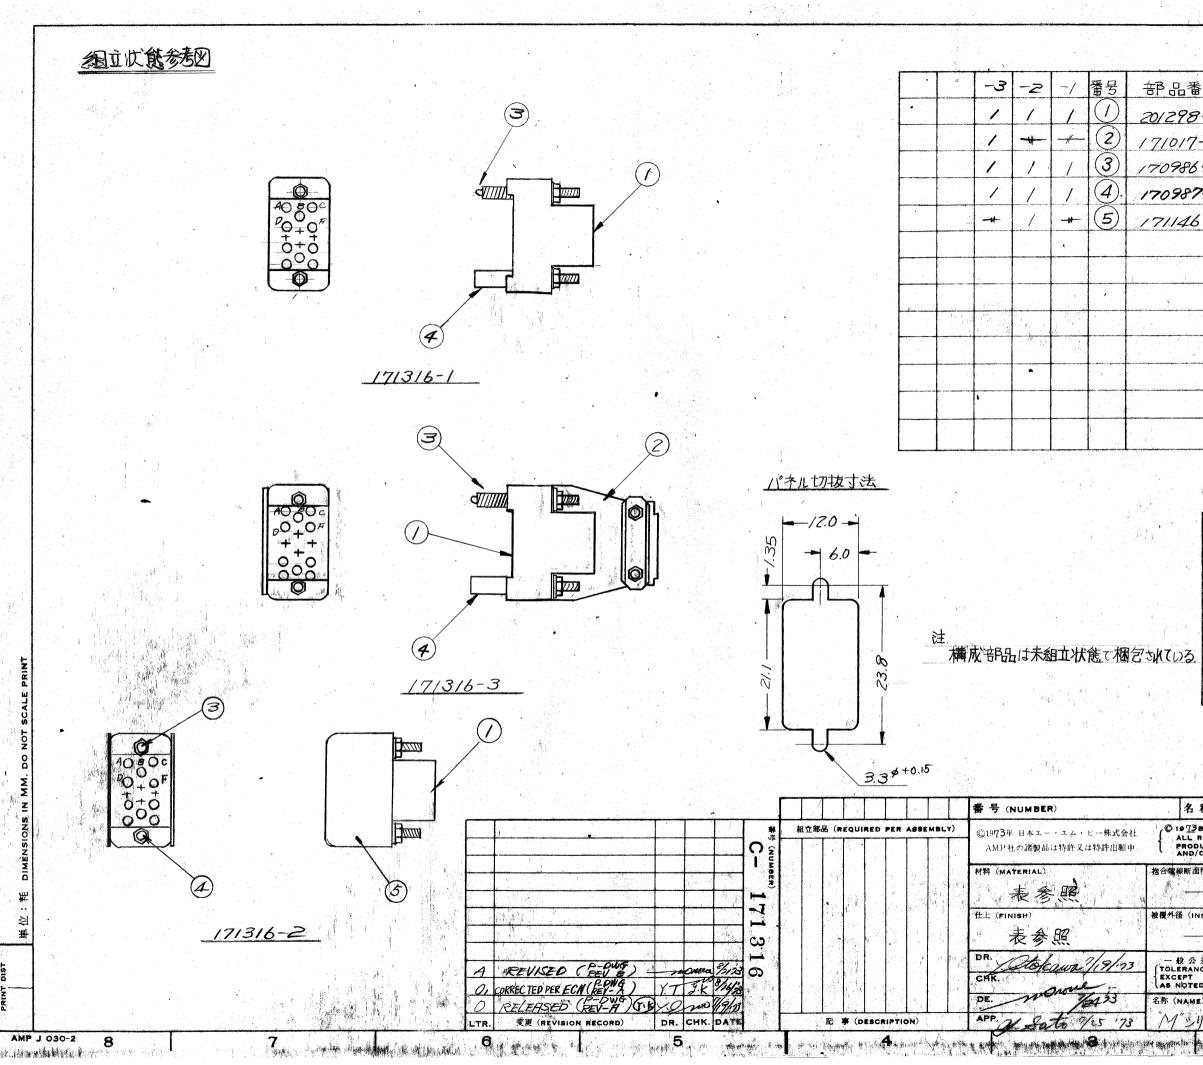

| 号   | 名称                   | 林 ***        |
|-----|----------------------|--------------|
| r-1 | 14 極 M ブロック、         | · 7=1-16     |
| -1  | ストレーンリリーフクランフ (ンヨート) | ステール銀メッキ     |
| -1  | 固定ネジ(雄)              | 2 27-1224-11 |
| 7-1 | 固定ネジ(此生)             | ) 不動能处理      |
| -2  | セッシスッド(開端型内部)        | スチール 多メッキ    |
|     |                      |              |
|     |                      |              |
|     |                      |              |
|     |                      |              |
|     |                      |              |
|     |                      |              |
|     |                      |              |
|     | 6 <sup>33.</sup>     |              |

| <b>適用接触</b> 子      | タイプ <sup>の</sup>      |
|--------------------|-----------------------|
| フ <sup>*</sup> ロック | A.B.C. Q. E.F.H.J.K.L |
| 配練記号               | M.N.P.R               |
| 載合可能               | -13 - 171315-1~-3     |
| 相予例 キット            | -2 - 171315-1 \$k0-3  |

1.\*.

| (NAME)                                                                                                                                                                                                                                                                                                                                                                                                                                                                                                                                                                                                                                                                                                                                                                                                                                                                                                                                                                                                                                                                                                                                                                                                                                                                                                                                                                                                                                                                                                                                                                                                                                                                                                                                                                                                                                                                                                                                                                                                                                                                                                                                                                                                                                                                                                                                                                                                                                                                                                                                                                                                                                                                                                                                                                                                                                                                                                                                                                                 | 摘要 (REMARKS) / ITEM NQ.                                                                                                                                            |
|----------------------------------------------------------------------------------------------------------------------------------------------------------------------------------------------------------------------------------------------------------------------------------------------------------------------------------------------------------------------------------------------------------------------------------------------------------------------------------------------------------------------------------------------------------------------------------------------------------------------------------------------------------------------------------------------------------------------------------------------------------------------------------------------------------------------------------------------------------------------------------------------------------------------------------------------------------------------------------------------------------------------------------------------------------------------------------------------------------------------------------------------------------------------------------------------------------------------------------------------------------------------------------------------------------------------------------------------------------------------------------------------------------------------------------------------------------------------------------------------------------------------------------------------------------------------------------------------------------------------------------------------------------------------------------------------------------------------------------------------------------------------------------------------------------------------------------------------------------------------------------------------------------------------------------------------------------------------------------------------------------------------------------------------------------------------------------------------------------------------------------------------------------------------------------------------------------------------------------------------------------------------------------------------------------------------------------------------------------------------------------------------------------------------------------------------------------------------------------------------------------------------------------------------------------------------------------------------------------------------------------------------------------------------------------------------------------------------------------------------------------------------------------------------------------------------------------------------------------------------------------------------------------------------------------------------------------------------------------------|--------------------------------------------------------------------------------------------------------------------------------------------------------------------|
| AMP (Japan), Ltd.<br>THIS RESERVED. AMP<br>TS COVERED BY PATE<br>R PATENTS PENDING                                                                                                                                                                                                                                                                                                                                                                                                                                                                                                                                                                                                                                                                                                                                                                                                                                                                                                                                                                                                                                                                                                                                                                                                                                                                                                                                                                                                                                                                                                                                                                                                                                                                                                                                                                                                                                                                                                                                                                                                                                                                                                                                                                                                                                                                                                                                                                                                                                                                                                                                                                                                                                                                                                                                                                                                                                                                                                     | INTS }                                                                                                                                                             |
| (WIRE RANGE)<br>mm <sup>2</sup> (AWG                                                                                                                                                                                                                                                                                                                                                                                                                                                                                                                                                                                                                                                                                                                                                                                                                                                                                                                                                                                                                                                                                                                                                                                                                                                                                                                                                                                                                                                                                                                                                                                                                                                                                                                                                                                                                                                                                                                                                                                                                                                                                                                                                                                                                                                                                                                                                                                                                                                                                                                                                                                                                                                                                                                                                                                                                                                                                                                                                   | 日本エーエム・ビー株式会社<br>TRADEMARK                                                                                                                                         |
| JLATION DIA.)                                                                                                                                                                                                                                                                                                                                                                                                                                                                                                                                                                                                                                                                                                                                                                                                                                                                                                                                                                                                                                                                                                                                                                                                                                                                                                                                                                                                                                                                                                                                                                                                                                                                                                                                                                                                                                                                                                                                                                                                                                                                                                                                                                                                                                                                                                                                                                                                                                                                                                                                                                                                                                                                                                                                                                                                                                                                                                                                                                          | 分類 (CLASS)                                                                                                                                                         |
| mm (<br>+0.15 尺度(BCAL                                                                                                                                                                                                                                                                                                                                                                                                                                                                                                                                                                                                                                                                                                                                                                                                                                                                                                                                                                                                                                                                                                                                                                                                                                                                                                                                                                                                                                                                                                                                                                                                                                                                                                                                                                                                                                                                                                                                                                                                                                                                                                                                                                                                                                                                                                                                                                                                                                                                                                                                                                                                                                                                                                                                                                                                                                                                                                                                                                  | IN) 型式 (TYPE)<br>E) インリース                                                                                                                                          |
| $\frac{\pm 0.15}{\pm 1^{\circ} 0} = \frac{1}{100} \frac$ | $\begin{array}{c c} Loc & size & size & size & size & coc & I & T & I & I & I & I \\ \mathbf{J} & \mathbf{B} & \mathbf{C} - 17 & 13 & 16 & \mathbf{A} \end{array}$ |
| +x 14 极 M                                                                                                                                                                                                                                                                                                                                                                                                                                                                                                                                                                                                                                                                                                                                                                                                                                                                                                                                                                                                                                                                                                                                                                                                                                                                                                                                                                                                                                                                                                                                                                                                                                                                                                                                                                                                                                                                                                                                                                                                                                                                                                                                                                                                                                                                                                                                                                                                                                                                                                                                                                                                                                                                                                                                                                                                                                                                                                                                                                              | ブロック用ハードウェアキット                                                                                                                                                     |