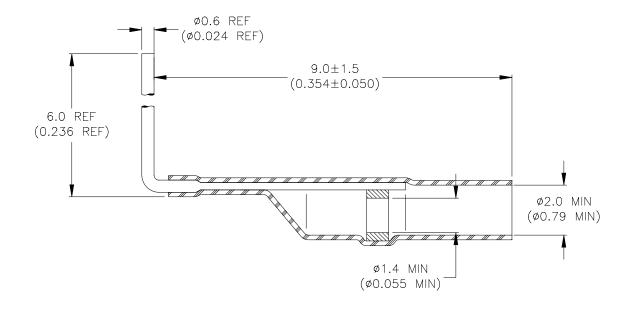

## **APPLICATION**

- 1. This controlled soldering device facilitates the strain-relieved termination of stranded wires to printed circuit boards with 0.8mm diameter holes.
- 2. It will terminate the tin-plated or silver-plated copper conductor of a wire whose insulation is rated at 125°C or higher. It will handle 26, 24, and 22 AWG stranded wires.
- 3. For all wires, the strip length shall be  $4.0\pm0.5$  (0.157 $\pm0.020$ )
- 4. The recommended application tool is the AA 400 with Soldersleeve reflector. After the PinPak device is applied to the wire, the pin is cut to the desired length and hand or wave soldered to the board.