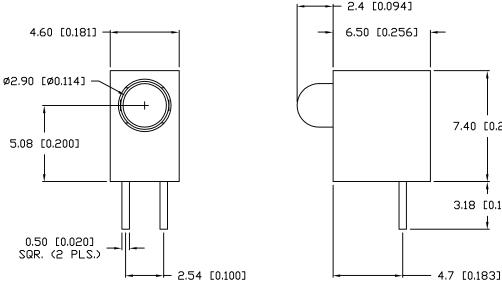

## NOTES:

- 1. SSH-LXH103 HOLDER.
- 2. SSL-LX3044ID LED.

UNCONTROLLED DOC \*UNLESS OTHERWISE SPECIFIED TOLERANCES PER DECIMAL PRECISION ARE: X=±1 (±0.039), X.X=±0.5 (±0.020), X.XX=±0.127 (±0.005). LEAD SIZE=±0.05 (±0.002), LEAD LENGTH=±0.75 (±0.030). MIN=+DECIMAL PRECISION MAX.= +0.00 (±0.000), X.XX=±0.127 (±0.000). LEAD SIZE=±0.05 (±0.000), LEAD LENGTH=±0.75 (±0.030). MIN=+DECIMAL PRECISION MAX.= +0.00 (±0.000), X.XX=±0.127 (±0.000). LEAD SIZE=±0.05 (±0.000), X.XX=±0.127 (±

REV. PART NUMBER SSF-LXH103ID

> T-3mm SINGLE LEVEL, FAULT INDICATOR, HIGH INTENSITY RED LED. RED DIFFUSED.

CONFIDENTIAL INFORMATION

THE INFORMATION CONTAINED IN THIS DOCUMENT IS THE PROPERTY OF LUMEX INC. EXCEPT AS SPECIFICALLY AUTHORIZED IN WRITING BY LUMEX INC., THE HOLDER OF THIS DOCUMENT SHALL KEEP ALL INFORMATION CONTAINED HEREIN CONFIDENTIAL AND SHALL PROTECT SAME IN WHOLE OR IN PART FROM DISCLOSURE AND DISSEMINATION TO ALL THIRD PARTIES.