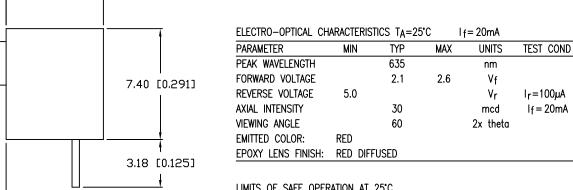

## LIMITS OF SAFE OPERATION AT 25°C

| PARAMETER                | MAX         | UNITS      |
|--------------------------|-------------|------------|
| PEAK FORWARD CURRENT*    | 150         | mA         |
| STEADY CURRENT           | 25          | mA         |
| POWER DISSIPATION        | 105         | mW         |
| DERATE FROM 25°C         | - 1.2       | mW/°C      |
| OPERATING, STORAGE TEMP. | - 40 TO +85 | •C         |
| SOLDERING TEMP.          | + 260       | •C         |
| 2.0mm FROM BODY          |             | 3 SEC. MAX |

\* t<10µS