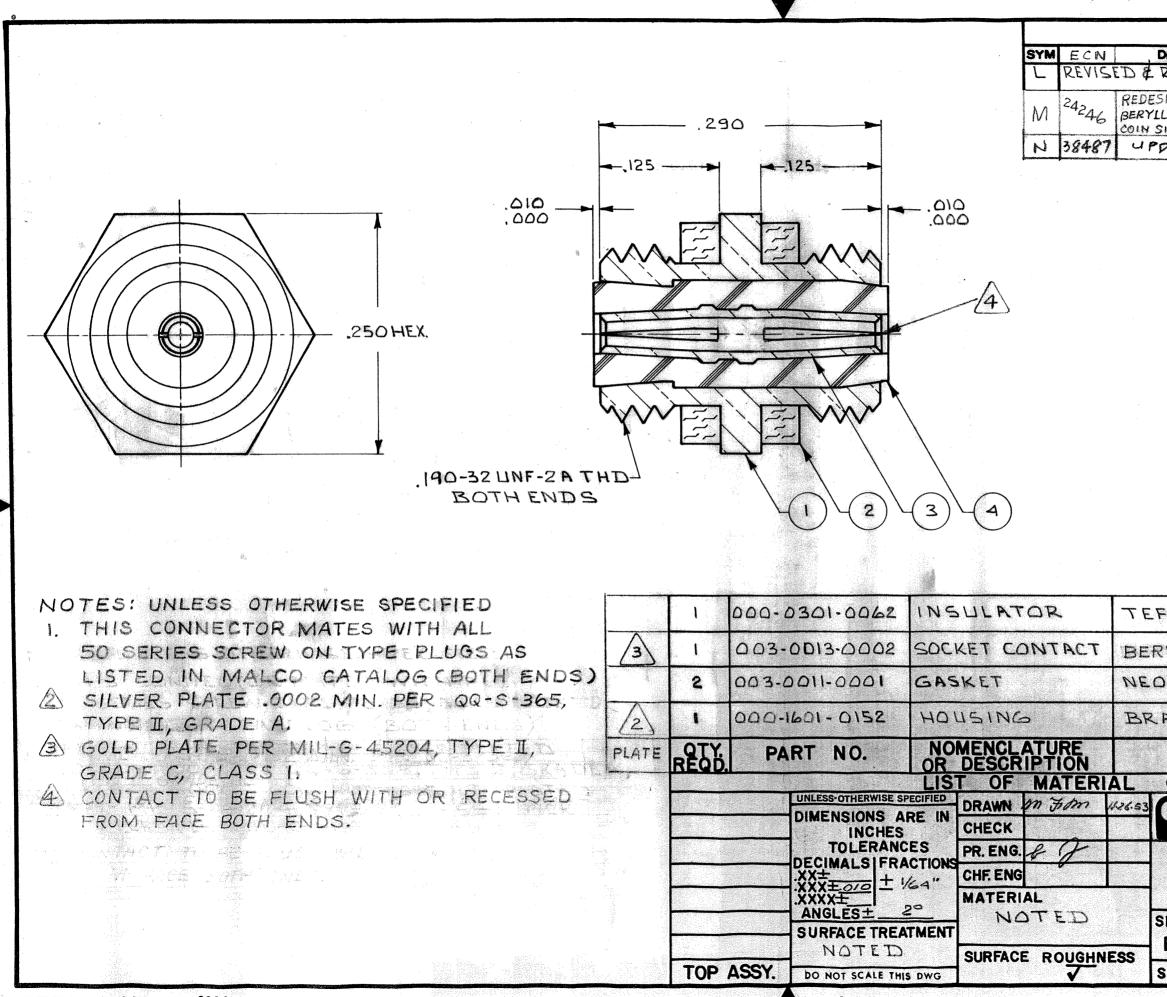

MICRODOT FORM NO. CCA 2086-B

| REVISIONS                                                                                                                                                                                                                                                                                                                                                                                                                                                                                                                                                                                                                                                                                                                                                                                                                                                                                                                                                                                             |                                         |               |             |
|-------------------------------------------------------------------------------------------------------------------------------------------------------------------------------------------------------------------------------------------------------------------------------------------------------------------------------------------------------------------------------------------------------------------------------------------------------------------------------------------------------------------------------------------------------------------------------------------------------------------------------------------------------------------------------------------------------------------------------------------------------------------------------------------------------------------------------------------------------------------------------------------------------------------------------------------------------------------------------------------------------|-----------------------------------------|---------------|-------------|
| SCRIPTION                                                                                                                                                                                                                                                                                                                                                                                                                                                                                                                                                                                                                                                                                                                                                                                                                                                                                                                                                                                             | DATE                                    | APPROVED      |             |
| EDRAWN ECO 13193                                                                                                                                                                                                                                                                                                                                                                                                                                                                                                                                                                                                                                                                                                                                                                                                                                                                                                                                                                                      | 1/10/21                                 |               | 5           |
| AN SOCKET CONFIG. ADD A.<br>UM COPPER PER QQ-C-530 WA                                                                                                                                                                                                                                                                                                                                                                                                                                                                                                                                                                                                                                                                                                                                                                                                                                                                                                                                                 | 44                                      | PAI           |             |
| VER MIL-13282. 125 WAS. 125                                                                                                                                                                                                                                                                                                                                                                                                                                                                                                                                                                                                                                                                                                                                                                                                                                                                                                                                                                           | 1 1 1 1                                 | popril .      |             |
| TE P.FV. LETTER                                                                                                                                                                                                                                                                                                                                                                                                                                                                                                                                                                                                                                                                                                                                                                                                                                                                                                                                                                                       |                                         | 1-24          | ner-Malana. |
| <b>2019</b> 201 - 2019 - 2019 - 2019 - 2019 - 2019 - 2019 - 2019 - 2019 - 2019 - 2019 - 2019 - 2019 - 2019 - 2019 - 2019 - 2019 - 2019 - 2019 - 2019 - 2019 - 2019 - 2019 - 2019 - 2019 - 2019 - 2019 - 2019 - 2019 - 2019 - 2019 - 2019 - 2019 - 2019 - 2019 - 2019 - 2019 - 2019 - 2019 - 2019 - 2019 - 2019 - 2019 - 2019 - 2019 - 2019 - 2019 - 2019 - 2019 - 2019 - 2019 - 2019 - 2019 - 2019 - 2019 - 2019 - 2019 - 2019 - 2019 - 2019 - 2019 - 2019 - 2019 - 2019 - 2019 - 2019 - 2019 - 2019 - 2019 - 2019 - 2019 - 2019 - 2019 - 2019 - 2019 - 2019 - 2019 - 2019 - 2019 - 2019 - 2019 - 2019 - 2019 - 2019 - 2019 - 2019 - 2019 - 2019 - 2019 - 2019 - 2019 - 2019 - 2019 - 2019 - 2019 - 2019 - 2019 - 2019 - 2019 - 2019 - 2019 - 2019 - 2019 - 2019 - 2019 - 2019 - 2019 - 2019 - 2019 - 2019 - 2019 - 2019 - 2019 - 2019 - 2019 - 2019 - 2019 - 2019 - 2019 - 2019 - 2019 - 2019 - 2019 - 2019 - 2019 - 2019 - 2019 - 2019 - 2019 - 2019 - 2019 - 2019 - 2019 - 2019 - 2019 - 2019 - 20 | *************************************** | -tQ           |             |
|                                                                                                                                                                                                                                                                                                                                                                                                                                                                                                                                                                                                                                                                                                                                                                                                                                                                                                                                                                                                       |                                         |               |             |
|                                                                                                                                                                                                                                                                                                                                                                                                                                                                                                                                                                                                                                                                                                                                                                                                                                                                                                                                                                                                       |                                         |               | 1. T.S      |
| •                                                                                                                                                                                                                                                                                                                                                                                                                                                                                                                                                                                                                                                                                                                                                                                                                                                                                                                                                                                                     |                                         |               |             |
|                                                                                                                                                                                                                                                                                                                                                                                                                                                                                                                                                                                                                                                                                                                                                                                                                                                                                                                                                                                                       |                                         |               |             |
|                                                                                                                                                                                                                                                                                                                                                                                                                                                                                                                                                                                                                                                                                                                                                                                                                                                                                                                                                                                                       | ×                                       |               |             |
|                                                                                                                                                                                                                                                                                                                                                                                                                                                                                                                                                                                                                                                                                                                                                                                                                                                                                                                                                                                                       |                                         |               |             |
|                                                                                                                                                                                                                                                                                                                                                                                                                                                                                                                                                                                                                                                                                                                                                                                                                                                                                                                                                                                                       |                                         |               |             |
|                                                                                                                                                                                                                                                                                                                                                                                                                                                                                                                                                                                                                                                                                                                                                                                                                                                                                                                                                                                                       |                                         |               |             |
|                                                                                                                                                                                                                                                                                                                                                                                                                                                                                                                                                                                                                                                                                                                                                                                                                                                                                                                                                                                                       |                                         |               |             |
|                                                                                                                                                                                                                                                                                                                                                                                                                                                                                                                                                                                                                                                                                                                                                                                                                                                                                                                                                                                                       |                                         |               |             |
|                                                                                                                                                                                                                                                                                                                                                                                                                                                                                                                                                                                                                                                                                                                                                                                                                                                                                                                                                                                                       |                                         |               |             |
| ·                                                                                                                                                                                                                                                                                                                                                                                                                                                                                                                                                                                                                                                                                                                                                                                                                                                                                                                                                                                                     |                                         |               |             |
|                                                                                                                                                                                                                                                                                                                                                                                                                                                                                                                                                                                                                                                                                                                                                                                                                                                                                                                                                                                                       |                                         |               |             |
|                                                                                                                                                                                                                                                                                                                                                                                                                                                                                                                                                                                                                                                                                                                                                                                                                                                                                                                                                                                                       |                                         |               |             |
|                                                                                                                                                                                                                                                                                                                                                                                                                                                                                                                                                                                                                                                                                                                                                                                                                                                                                                                                                                                                       |                                         |               | -           |
| Micr                                                                                                                                                                                                                                                                                                                                                                                                                                                                                                                                                                                                                                                                                                                                                                                                                                                                                                                                                                                                  | o Dwg 1466294<br>o P/N 0330007          | 10001         |             |
| LON PER L-P-90                                                                                                                                                                                                                                                                                                                                                                                                                                                                                                                                                                                                                                                                                                                                                                                                                                                                                                                                                                                        | 03                                      | 4             |             |
| LLIUM COPPER PER                                                                                                                                                                                                                                                                                                                                                                                                                                                                                                                                                                                                                                                                                                                                                                                                                                                                                                                                                                                      | QQ-C-                                   | -530 3        |             |
| PRENE PER MIL-T                                                                                                                                                                                                                                                                                                                                                                                                                                                                                                                                                                                                                                                                                                                                                                                                                                                                                                                                                                                       | 2-306                                   | 5 2           |             |
| iss per QQ·B·G                                                                                                                                                                                                                                                                                                                                                                                                                                                                                                                                                                                                                                                                                                                                                                                                                                                                                                                                                                                        | 2.6                                     | 1             |             |
| MATERIAL & SPECIFI                                                                                                                                                                                                                                                                                                                                                                                                                                                                                                                                                                                                                                                                                                                                                                                                                                                                                                                                                                                    | CATION                                  | ITE           | M           |
|                                                                                                                                                                                                                                                                                                                                                                                                                                                                                                                                                                                                                                                                                                                                                                                                                                                                                                                                                                                                       |                                         |               | ).          |
|                                                                                                                                                                                                                                                                                                                                                                                                                                                                                                                                                                                                                                                                                                                                                                                                                                                                                                                                                                                                       |                                         |               |             |
| A MICRODOT COMPAN<br>220 PASADENA AVE.,                                                                                                                                                                                                                                                                                                                                                                                                                                                                                                                                                                                                                                                                                                                                                                                                                                                                                                                                                               |                                         | NA, CALIF. 91 | 103         |
|                                                                                                                                                                                                                                                                                                                                                                                                                                                                                                                                                                                                                                                                                                                                                                                                                                                                                                                                                                                                       |                                         | PRO           | D           |
| ADAPTET                                                                                                                                                                                                                                                                                                                                                                                                                                                                                                                                                                                                                                                                                                                                                                                                                                                                                                                                                                                               | 2                                       | cou           |             |
|                                                                                                                                                                                                                                                                                                                                                                                                                                                                                                                                                                                                                                                                                                                                                                                                                                                                                                                                                                                                       |                                         | 93            | 1           |
| ZE CODE IDENT. CODE<br>NO. 98278 CDM                                                                                                                                                                                                                                                                                                                                                                                                                                                                                                                                                                                                                                                                                                                                                                                                                                                                                                                                                                  | - 033-0                                 | 001-0001      |             |
| CALE 10X WT                                                                                                                                                                                                                                                                                                                                                                                                                                                                                                                                                                                                                                                                                                                                                                                                                                                                                                                                                                                           | QUEET                                   | IOFI          |             |
|                                                                                                                                                                                                                                                                                                                                                                                                                                                                                                                                                                                                                                                                                                                                                                                                                                                                                                                                                                                                       | IJACE                                   | I VE I        |             |