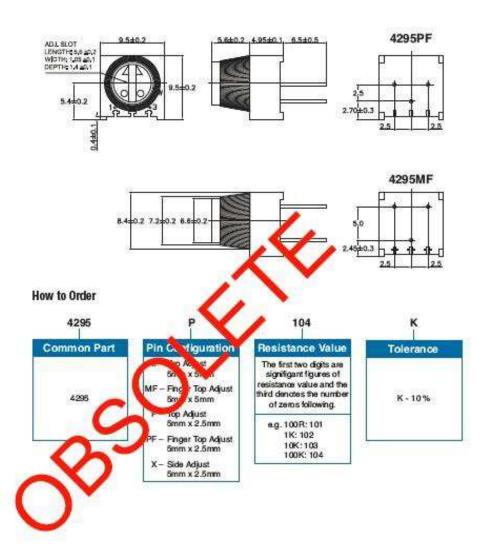

| 250 Hrs at 125°C 5 Cycles -55°C to +125°C 4000 Bumps; 40G 10 - 500Hz; 30 G 200 Cycles, Min. ΔR < 3% after 1000 Hrs. at 0.5 waits Sealed for board washing (85°C Florinert) 55/125/56 |

## Dimensions - 4295P





# Type 4295 Series

#### Dimensions - 4295MF/PF



# **Mouser Electronics**

**Authorized Distributor** 

Click to View Pricing, Inventory, Delivery & Lifecycle Information:

<u>TE Connectivity</u>: 404807003007