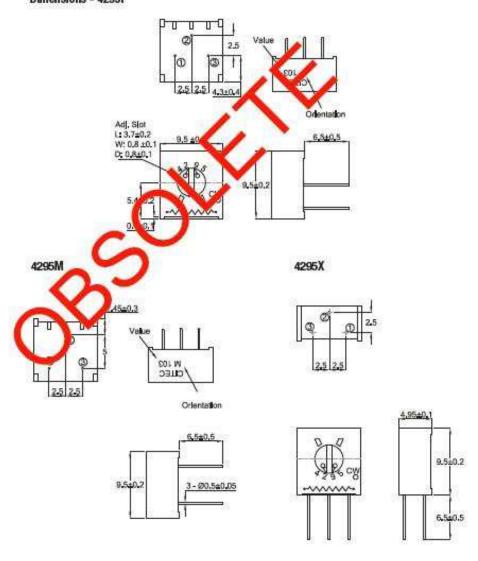

| 250 Hrs at 125°C 5 Cycles -55°C to +125°C 4000 Bumps; 40G 10 - 500Hz; 30 G 200 Cycles, Min. ΔR < 3% after 1000 Hrs. at 0.5 waits Sealed for board washing (85°C Florinert) 55/125/56 |

## Dimensions - 4295P





# Type 4295 Series

#### Dimensions - 4295MF/PF



# **Mouser Electronics**

**Authorized Distributor** 

Click to View Pricing, Inventory, Delivery & Lifecycle Information:

<u>TE Connectivity</u>: 404807003007