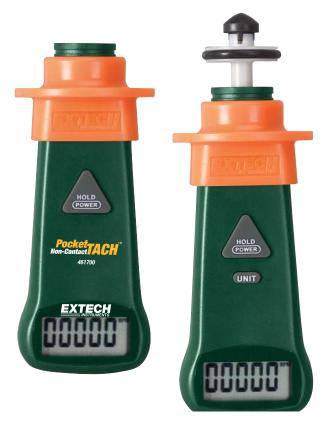

## **Features:**

- · Large easy to read (99,999 count) LCD display
- Autoranging with 0.1% basic accuracy
- · Hold button freezes displayed reading
- Ergonomically designed and pocket sized housing with protective finger guard
- Easy to operate by simply contacting the rotating object with the sensor tip and read
- 461750 Contact model with surface wheels enable tachometer to measure linear surface speeds in ft/min, m/min, and yd/min
- 461700 Non-contact integral light beam model with ideal measurement range up to 6" (150mm) distance
- Complete with 9V battery; 461700 includes reflective tape and 461750 includes surface wheels

## **Ordering Information:**

| 461700      | PocketTach® Mini Photo Tachometer   |
|-------------|-------------------------------------|
| 461700-NIST | 461700 with NIST certificate        |
| 461750      | PocketTach® Mini Contact Tachometer |
| 461750-NIST | 461750 with NIST certificate        |