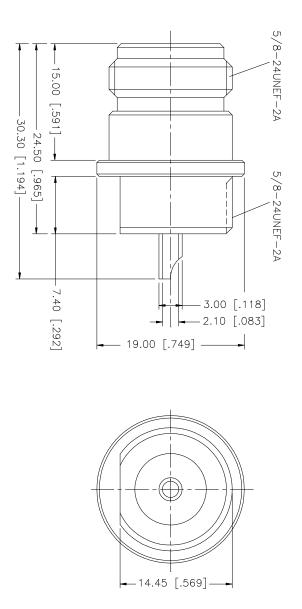

| REV. A SIZE A SCALE NA           | DWG. NO. 172255.DWG | 2255.DWG | C:/172/172255.DWG | DO NOT SCALE DRAWING                                                                | QTY | FINISH  | MATERIAL     | DESCRIPTION  |    |
|----------------------------------|---------------------|----------|-------------------|-------------------------------------------------------------------------------------|-----|---------|--------------|--------------|----|
| 1/2255                           |                     |          |                   | $1.180 - 4.724 = \pm 0.020$ "                                                       |     | NEXCOTE | BRASS        | HOUSING/BODY |    |
| <br> <br>                        | PART NO.            |          | -                 | $.020315 = \pm 0.007"$                                                              |     | NATURAL | TEFLON       | INSULATOR    | 2  |
|                                  |                     |          | SHEET 1 OF 1      | TOLERANCES FOR INCHES ARE:                                                          |     | GOLD    | PHOS. BRONZE | CONTACT PIN  | ы  |
| N BULKHEAD RECEPTACLE SOLDER POT | N BULKHEAD F        |          | ISSUED            |                                                                                     |     |         |              |              | 4  |
|                                  |                     |          |                   | 30 - 100mm ± 0.40mm                                                                 |     |         |              |              | J  |
|                                  | PART DESCRIPTION    |          | CHECKED           | 0.5 - 8mm ± 0.20mm                                                                  |     |         |              |              | 0  |
|                                  |                     | 04/31/03 | G.R.S.            | UNLESS OTHERWISE SPECIFIED<br>TOLERANCES FOR MILLIMETERS ARE:                       |     |         |              |              | 7  |
|                                  |                     |          |                   | INCHES AND FOR CUSTOMER REFERANCE ONLY.                                             |     |         |              |              | 00 |
| -                                | •                   | DATE     | APPROVALS         | UNLESS OTHERWISE SPECIFIED DIMENSIONS ARE<br>IN MILLIMETERS. DIMENSIONS IN 1 ARE IN |     |         |              |              |    |