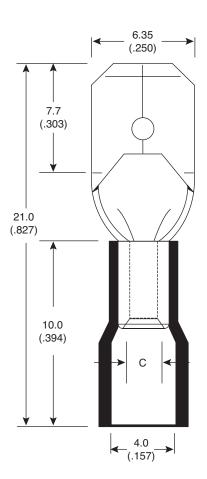

Male Disconnect

Dimensions: mm (IN)

| SPECIFICATIONS         |                         |
|------------------------|-------------------------|
| Max Electric Current:  | 22-16 A.W.G.: 10 AMPERE |
| Max Electrical Rating: | 75°C 300 volts max.     |
| Insulation Material:   | Vinyl                   |
| Terminal Material:     | Brass                   |
| Insulation Color:      | 22-16 A.W.G.: red       |
| Terminal Barrel I.D.:  | 22-16 A.W.G.: C=1.7mm   |
| Thickness:             | .032mm                  |