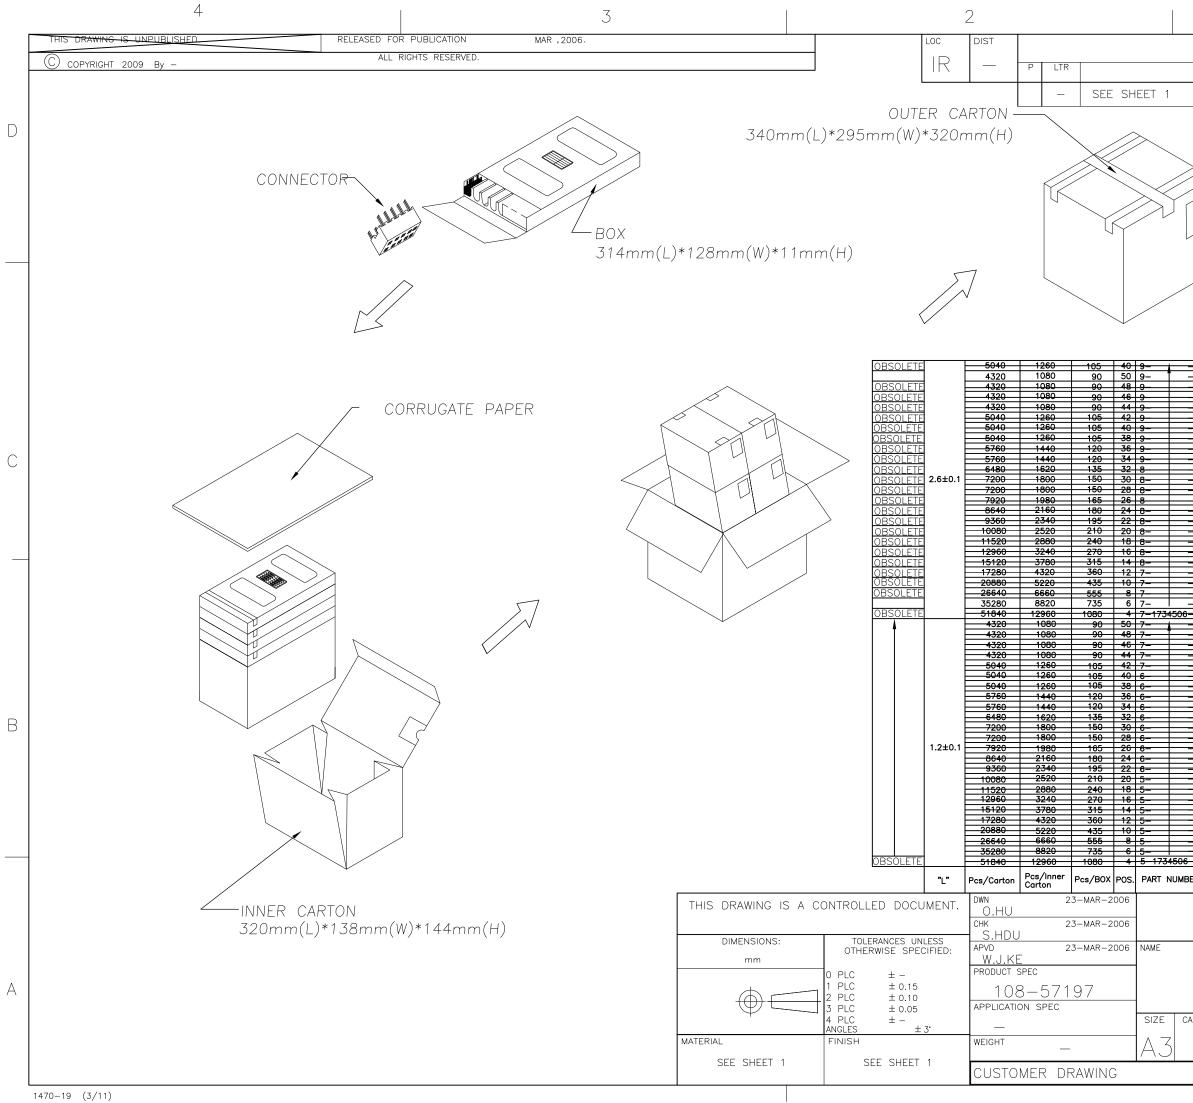

| 1                                                                                                                                                                                                                                                                                                                                                          |                                                       |   |
|------------------------------------------------------------------------------------------------------------------------------------------------------------------------------------------------------------------------------------------------------------------------------------------------------------------------------------------------------------|-------------------------------------------------------|---|
| REVISIONS                                                                                                                                                                                                                                                                                                                                                  |                                                       |   |
| DESCRIPTION                                                                                                                                                                                                                                                                                                                                                | DATE DWN APVD                                         |   |
| R ECR-09-017658                                                                                                                                                                                                                                                                                                                                            | 06augo9 SRE PCH                                       |   |
|                                                                                                                                                                                                                                                                                                                                                            | 21jan11 KK HMR                                        |   |
|                                                                                                                                                                                                                                                                                                                                                            |                                                       | D |
| -9<br>-8<br>7<br>6<br>5<br>4<br>3<br>-2<br>-1<br>0<br>0<br>-8<br>-7<br>-2<br>-1<br>0<br>0<br>-9<br>-8<br>-2<br>-2<br>-1<br>0<br>0<br>-8<br>-7<br>-2<br>-2<br>-1<br>0<br>0<br>-8<br>-7<br>-2<br>-2<br>-1<br>0<br>0<br>-8<br>-8<br>-2<br>-2<br>-2<br>-2<br>-1<br>0<br>-8<br>-8<br>-7<br>-7<br>-7<br>-7<br>-7<br>-7<br>-7<br>-7<br>-7<br>-7<br>-7<br>-7<br>-7 | $\begin{array}{c ccccccccccccccccccccccccccccccccccc$ | С |
| -9 -8   -7 -6   506-5 -4   -1 -0BSOLETE   -1 -0BSOLETE   -1 -0BSOLETE   -1 -0BSOLETE   -1 -0BSOLETE   -2 -0BSOLETE   -3 -2   -4 -2   -5 -4   -7 -6   -5 -4   -7 -6   -5 -4   -7 -6   -5 -4   -2 -0BSOLETE   -8 -0BSOLETE   -9 -0BSOLETE                                                                                                                    | $\begin{array}{c ccccccccccccccccccccccccccccccccccc$ | B |
| IUMBER GOLD PLATE "L" KEYING POS<br>THICKNESS TE Conne<br>AMPMODU 2.0mm PITC                                                                                                                                                                                                                                                                               | A B POS PART NUMBER<br>ectivity<br>CH,REC             |   |
| CONN, VERTICAL, MOUNT<br>AGE CODE DRAWING NO<br>— C-1734506<br>SCALE 1:1 SHEI                                                                                                                                                                                                                                                                              | RESTRICTED TO                                         | А |

| -9     |      |             |       | 10080               | 2520                | 210     | -20  |        | 9                 |   |
|--------|------|-------------|-------|---------------------|---------------------|---------|------|--------|-------------------|---|
| 8      |      |             |       | 11520               | 2880                | 240     | -18  |        | -8                |   |
| -7     |      |             |       | 12960               | 3240                | 270     | 16   |        | -7                |   |
| 6      |      |             |       | 15120               | 3780                | 315     | -14  |        | -6                |   |
| -5     |      |             |       | 17280               | 4320                | 360     | 12   |        | -5                |   |
| 4      |      |             |       | 20880               | 5220                | 435     | 10   |        | -4                |   |
| -3-2-1 |      |             |       | 26640               | 6660                | 555     | - 8  |        | -3                |   |
| -2     |      |             |       | 35280               | 8820                | 735     | 6    |        | -2                |   |
| -1     | OBS  | OLETE       |       | 51840               | 12960               | 1080    | -4   | 173    | <del>4506-1</del> |   |
| ER     |      |             | "L"   | Pcs/Carton          | Pcs/Inner<br>Carton | Pcs/BOX | POS. | PART   | NUMBER            |   |
|        |      | AMPI<br>CON | N,VE  | J 2.0mm<br>RTICAL,M |                     | ,REC    |      |        |                   | 4 |
| GE (   | CODE | DRAWII      | NG NO |                     |                     |         | R    | ESTRIC | TED TO            |   |
|        | -    | C-          | •173  | 34506               |                     |         |      |        | -                 |   |
|        |      |             |       | scale 1:1           | SHEET               | 2 OF    | 2    | REV    | B1                |   |
|        |      |             |       |                     |                     |         |      |        |                   | • |