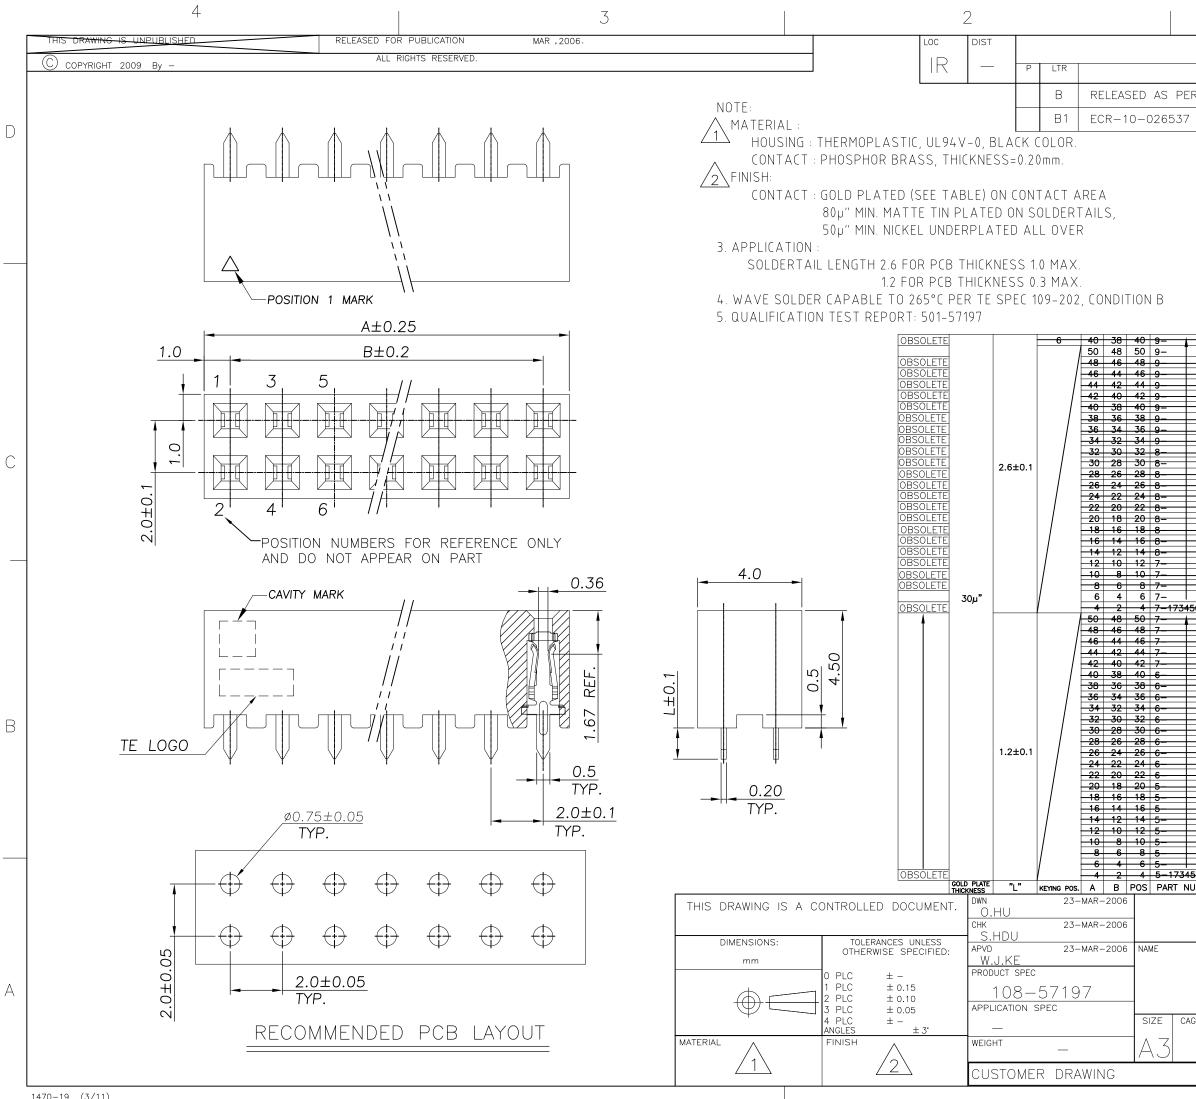

| 1                                                                                                                                                                                                                                                                                                                                                          |                                                       |   |
|------------------------------------------------------------------------------------------------------------------------------------------------------------------------------------------------------------------------------------------------------------------------------------------------------------------------------------------------------------|-------------------------------------------------------|---|
| REVISIONS                                                                                                                                                                                                                                                                                                                                                  |                                                       |   |
| DESCRIPTION                                                                                                                                                                                                                                                                                                                                                | DATE DWN APVD                                         |   |
| R ECR-09-017658                                                                                                                                                                                                                                                                                                                                            | 06augo9 SRE PCH                                       |   |
|                                                                                                                                                                                                                                                                                                                                                            | 21jan11 KK HMR                                        |   |
|                                                                                                                                                                                                                                                                                                                                                            |                                                       | D |
| -9<br>-8<br>7<br>6<br>5<br>4<br>3<br>-2<br>-1<br>0<br>0<br>-8<br>-7<br>-2<br>-1<br>0<br>0<br>-9<br>-8<br>-2<br>-2<br>-1<br>0<br>0<br>-8<br>-7<br>-2<br>-2<br>-1<br>0<br>0<br>-8<br>-7<br>-2<br>-2<br>-1<br>0<br>0<br>-8<br>-8<br>-2<br>-2<br>-2<br>-2<br>-1<br>0<br>-8<br>-8<br>-7<br>-7<br>-7<br>-7<br>-7<br>-7<br>-7<br>-7<br>-7<br>-7<br>-7<br>-7<br>-7 | $\begin{array}{c ccccccccccccccccccccccccccccccccccc$ | С |
| -9 -8   -7 -6   506-5 -4   -1 -0BSOLETE   -1 -0BSOLETE   -1 -0BSOLETE   -1 -0BSOLETE   -1 -0BSOLETE   -2 -0BSOLETE   -3 -2   -4 -2   -5 -4   -7 -6   -5 -4   -7 -6   -5 -4   -7 -6   -5 -4   -2 -0BSOLETE   -8 -0BSOLETE   -9 -0BSOLETE                                                                                                                    | $\begin{array}{c ccccccccccccccccccccccccccccccccccc$ | B |
| IUMBER GOLD PLATE "L" KEYING POS<br>THICKNESS TE Conne<br>AMPMODU 2.0mm PITC                                                                                                                                                                                                                                                                               | A B POS PART NUMBER<br>ectivity<br>CH,REC             |   |
| CONN, VERTICAL, MOUNT<br>AGE CODE DRAWING NO<br>— C-1734506<br>SCALE 1:1 SHEI                                                                                                                                                                                                                                                                              | RESTRICTED TO                                         | А |

| -9     |      |             |       | 10080               | 2520                | 210     | -20  |        | 9                 |   |
|--------|------|-------------|-------|---------------------|---------------------|---------|------|--------|-------------------|---|
| 8      |      |             |       | 11520               | 2880                | 240     | -18  |        | -8                |   |
| -7     |      |             |       | 12960               | 3240                | 270     | 16   |        | -7                |   |
| 6      |      |             |       | 15120               | 3780                | 315     | -14  |        | -6                |   |
| -5     |      |             |       | 17280               | 4320                | 360     | 12   |        | -5                |   |
| 4      |      |             |       | 20880               | 5220                | 435     | 10   |        | -4                |   |
| -3-2-1 |      |             |       | 26640               | 6660                | 555     | - 8  |        | -3                |   |
| -2     |      |             |       | 35280               | 8820                | 735     | 6    |        | -2                |   |
| -1     | OBS  | OLETE       |       | 51840               | 12960               | 1080    | -4   | 173    | <del>4506-1</del> |   |
| ER     |      |             | "L"   | Pcs/Carton          | Pcs/Inner<br>Carton | Pcs/BOX | POS. | PART   | NUMBER            |   |
|        |      | AMPI<br>CON | N,VE  | J 2.0mm<br>RTICAL,M |                     | ,REC    |      |        |                   | 4 |
| GE (   | CODE | DRAWII      | NG NO |                     |                     |         | R    | ESTRIC | TED TO            |   |
|        | -    | C-          | •173  | 34506               |                     |         |      |        | -                 |   |
|        |      |             |       | scale 1:1           | SHEET               | 2 OF    | 2    | REV    | B1                |   |
|        |      |             |       |                     |                     |         |      |        |                   | • |