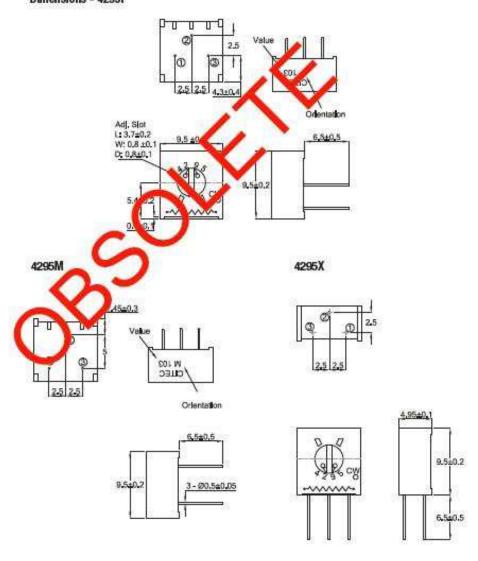

| 250 Hrs at 125°C 5 Cycles -55°C to +125°C 4000 Bumps; 40G 10 - 500Hz; 30 G 200 Cycles, Min. ΔR < 3% after 1000 Hrs. at 0.5 waits Sealed for board washing (85°C Florinert) 55/125/56 |

## Dimensions - 4295P





# Type 4295 Series

#### Dimensions - 4295MF/PF



# **Mouser Electronics**

**Authorized Distributor** 

Click to View Pricing, Inventory, Delivery & Lifecycle Information:

<u>TE Connectivity</u>: 404806505008