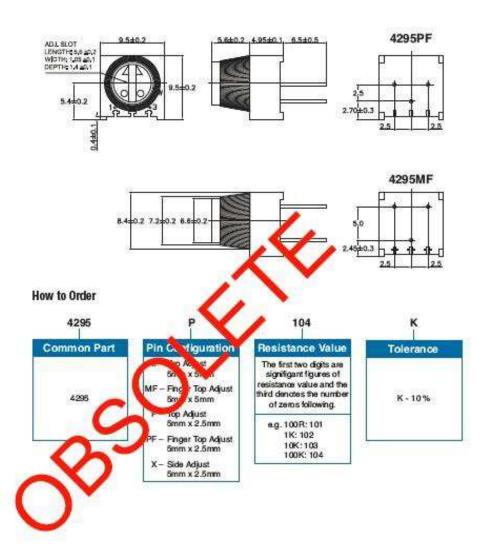

| 250 Hrs at 125°C 5 Cycles -55°C to +125°C 4000 Bumps; 40G 10 - 500Hz; 30 G 200 Cycles, Min. ΔR < 3% after 1000 Hrs. at 0.5 waits Sealed for board washing (85°C Florinert) 55/125/56 |

## Dimensions - 4295P





# Type 4295 Series

#### Dimensions - 4295MF/PF



# **Mouser Electronics**

**Authorized Distributor** 

Click to View Pricing, Inventory, Delivery & Lifecycle Information:

<u>TE Connectivity</u>: 404806505008