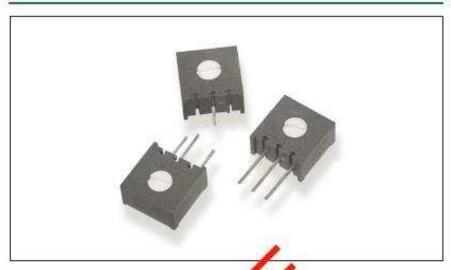

## Type 4295 Series

## **Key Features**

- High Resolution Cermet
   Bement For Stability
- Enclosure Sealed
- 0.5 Watt Rating at 85°C
- Flame Retardant
- P.C.B. Standoffs
- Robust Construction
- Vertical or Horizontal Adjustments Available
- Finger Adjustment Available

These long established 10mm square, single turn by tentermeters will meet a wide range of industrial and professional applications. Cerm it element technology ensures stability and reliability. This P.C.B. mounted package have any top of the adjustment, or finger adjust styles. All components are sealed to with stand private circuit board washing solvents.