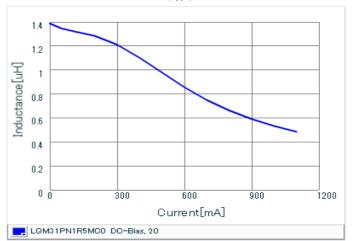

#### Chart of characteristic data (The charts below may show another part number which shares its characteristics.)

Inductance-Frequency characteristics (Typ.)

Inductance-Current characteristics (Typ.)

Temperature rise characteristics (Typ.)