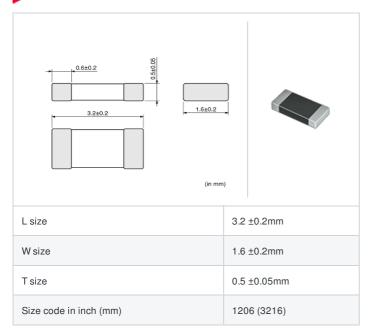

# LQM31PN1R5MC0#

"#" indicates a package specification code.















Last Time Buy Date: 30 Sep 2017

Date of discontinuation: 31 Mar 2018

< List of part numbers with package codes >  $LQM31PN1R5MC0L \;\; , \;\; LQM31PN1R5MC0B$ 

## Shape



## References

| Packaging code | Specifications         | Minimum quantity |
|----------------|------------------------|------------------|
| L              | φ180mm Embossed taping | 4000             |
| В              | Packing in bulk        | 1000             |

| Mass (Typ.) |        |
|-------------|--------|
| 1 piece     | 0.021g |

## Specifications

| Inductance                                        | 1.5µH ±20%     |
|---------------------------------------------------|----------------|
| Inductance test frequency                         | 1MHz           |
| Rated current (Itemp) (Based on Temperature rise) | 1000mA         |
| Max. of DC resistance                             | 0.213Ω         |
| Avg. of DC resistance                             | 0.17Ω±25%      |
| Self re