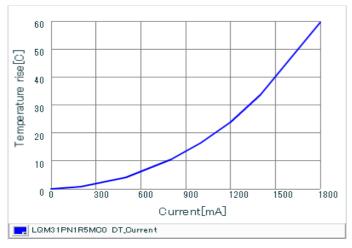

#### Chart of characteristic data (The charts below may show another part number which shares its characteristics.)

Inductance-Frequency characteristics (Typ.)

Inductance-Current characteristics (Typ.)

Temperature rise characteristics (Typ.)