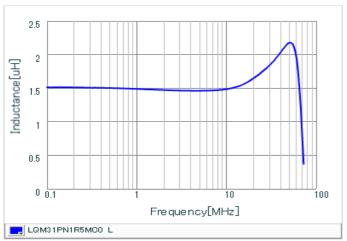

#### Chart of characteristic data (The charts below may show another part number which shares its characteristics.)

Inductance-Frequency characteristics (Typ.)

Inductance-Current characteristics (Typ.)

Temperature rise characteristics (Typ.)