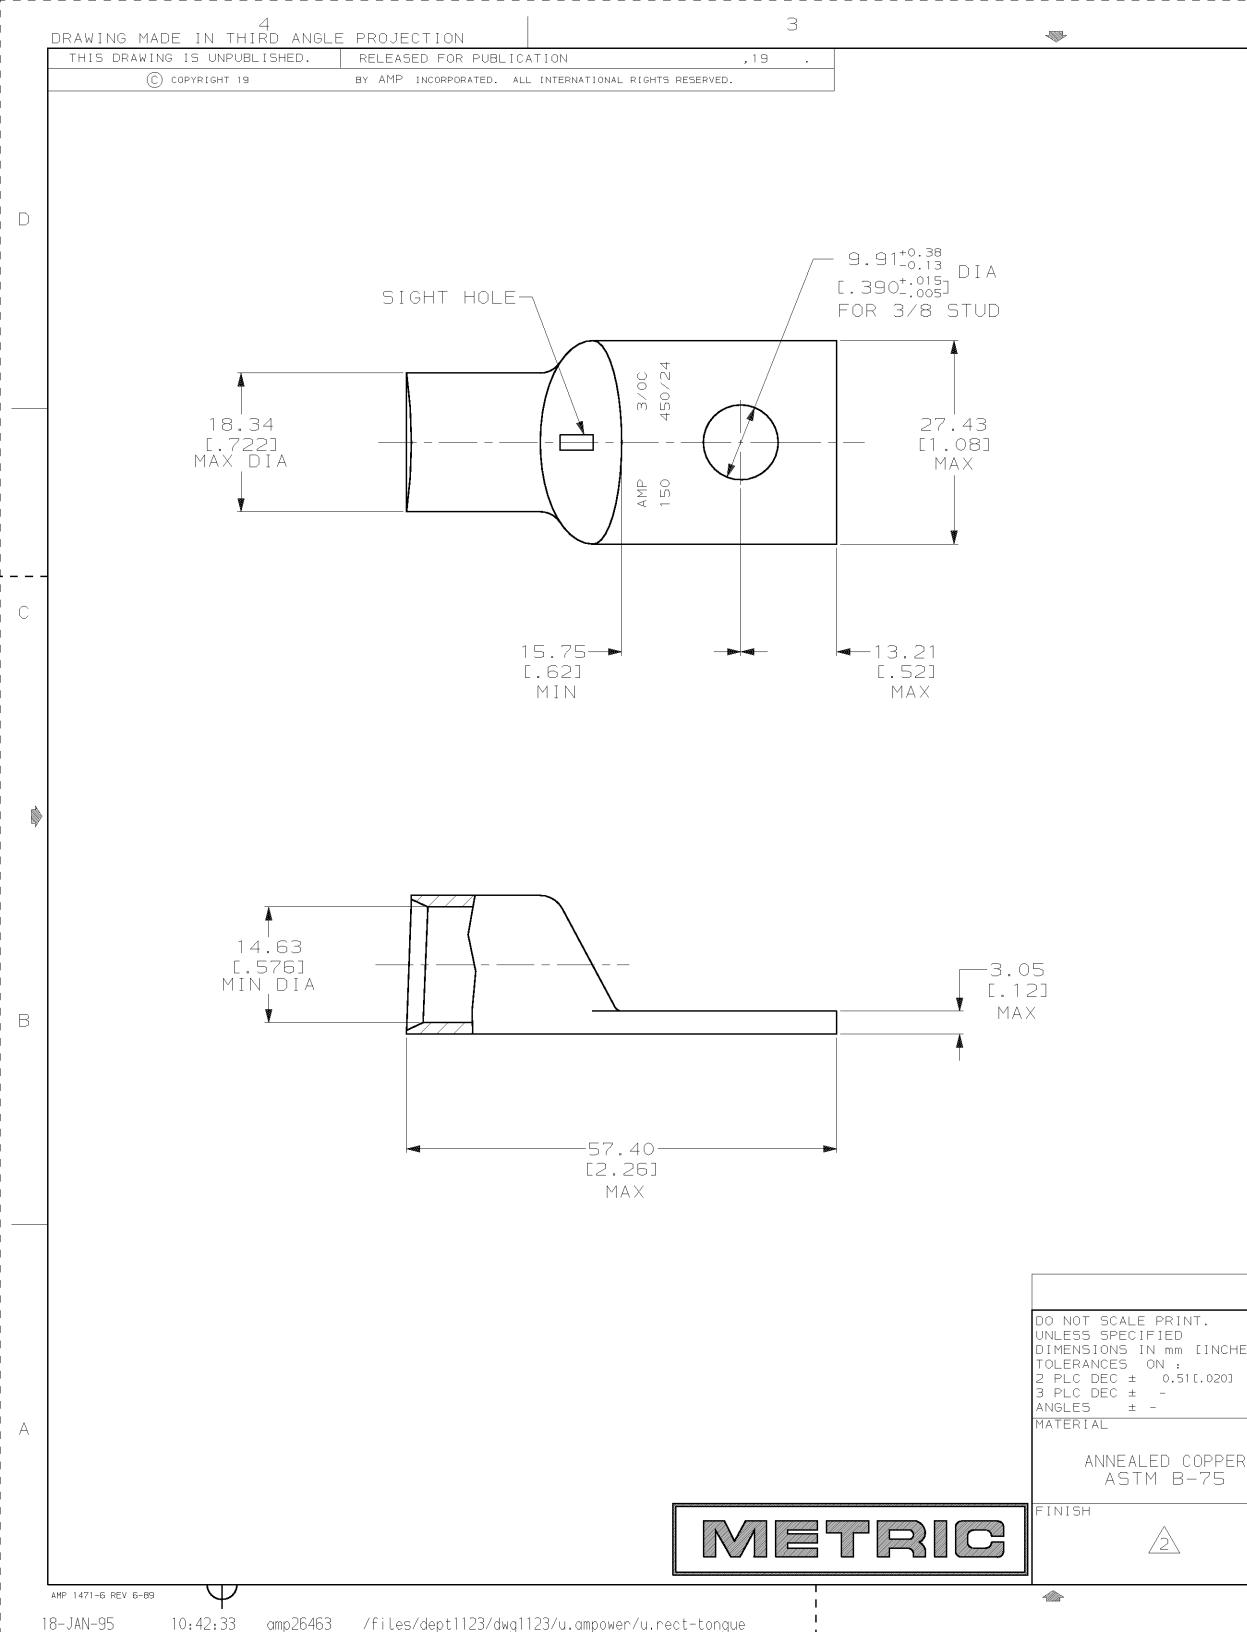

| _           |               |                 |                                                         | REVISIONS              |                                  |               |     | <sub>ріст</sub>                             | LOC                                                                                                                     |   |
|-------------|---------------|-----------------|---------------------------------------------------------|------------------------|----------------------------------|---------------|-----|---------------------------------------------|-------------------------------------------------------------------------------------------------------------------------|---|
| -           | appd<br>JR/MS | DATE<br>070CT02 |                                                         | A-0561-01              | REV PER (                        | zone ltr<br>N | P F |                                             |                                                                                                                         |   |
|             |               |                 |                                                         |                        |                                  |               |     | ł                                           |                                                                                                                         |   |
| -<br>-<br>- |               |                 |                                                         |                        |                                  |               |     |                                             |                                                                                                                         |   |
| ₽<br>L      |               |                 |                                                         |                        |                                  |               |     |                                             |                                                                                                                         |   |
| ₽           |               |                 |                                                         |                        |                                  |               |     |                                             |                                                                                                                         |   |
|             |               |                 |                                                         |                        |                                  |               |     |                                             |                                                                                                                         |   |
| -           |               |                 |                                                         |                        |                                  |               |     |                                             |                                                                                                                         |   |
| -<br>-<br>- |               |                 |                                                         |                        |                                  |               |     |                                             |                                                                                                                         |   |
|             |               | СМ              | -190,000                                                | 150,500                | ea range                         | MIL AR        | LAR | CIRCU                                       | 1                                                                                                                       |   |
| -           | 27            | -107            | PER MIL-                                                | 1in thk                | .000150                          | 00381 [       | ΙΟ. | tin p                                       | 2                                                                                                                       |   |
|             |               |                 |                                                         |                        |                                  |               |     |                                             |                                                                                                                         |   |
|             |               |                 |                                                         |                        |                                  |               |     |                                             |                                                                                                                         |   |
|             |               |                 |                                                         |                        |                                  |               |     |                                             |                                                                                                                         |   |
|             |               |                 |                                                         |                        |                                  |               |     |                                             |                                                                                                                         |   |
|             |               |                 |                                                         |                        |                                  |               |     |                                             |                                                                                                                         |   |
| <b>_</b> _  |               |                 |                                                         |                        |                                  |               |     |                                             |                                                                                                                         |   |
|             |               |                 |                                                         |                        |                                  |               |     |                                             |                                                                                                                         |   |
|             |               |                 |                                                         |                        |                                  |               |     |                                             |                                                                                                                         |   |
|             |               |                 |                                                         |                        |                                  |               |     |                                             |                                                                                                                         |   |
|             |               |                 |                                                         |                        |                                  |               |     |                                             |                                                                                                                         |   |
|             |               |                 |                                                         |                        |                                  |               |     |                                             |                                                                                                                         |   |
|             |               |                 |                                                         |                        |                                  |               |     |                                             |                                                                                                                         |   |
|             |               |                 |                                                         |                        |                                  |               |     |                                             |                                                                                                                         |   |
|             |               |                 |                                                         |                        |                                  |               |     |                                             |                                                                                                                         |   |
|             |               |                 |                                                         |                        |                                  |               |     |                                             |                                                                                                                         |   |
|             |               |                 |                                                         |                        |                                  |               |     |                                             |                                                                                                                         |   |
|             |               |                 |                                                         |                        |                                  |               |     |                                             |                                                                                                                         |   |
|             |               |                 |                                                         |                        |                                  |               |     |                                             |                                                                                                                         |   |
|             |               |                 |                                                         |                        |                                  |               |     |                                             |                                                                                                                         |   |
|             |               |                 |                                                         |                        |                                  |               |     |                                             |                                                                                                                         |   |
|             |               |                 |                                                         |                        |                                  |               |     |                                             |                                                                                                                         |   |
|             |               |                 |                                                         |                        |                                  |               |     |                                             |                                                                                                                         |   |
|             |               |                 |                                                         |                        |                                  |               |     |                                             |                                                                                                                         |   |
|             |               |                 |                                                         |                        |                                  |               |     |                                             |                                                                                                                         |   |
|             |               |                 |                                                         |                        |                                  |               |     |                                             |                                                                                                                         |   |
|             |               |                 |                                                         |                        |                                  |               |     |                                             |                                                                                                                         |   |
|             |               |                 |                                                         |                        |                                  |               |     |                                             |                                                                                                                         |   |
|             |               |                 |                                                         |                        |                                  |               |     |                                             |                                                                                                                         |   |
|             |               | 503             |                                                         |                        |                                  |               |     |                                             |                                                                                                                         |   |
|             |               | 503<br>· NO     |                                                         |                        |                                  |               |     |                                             |                                                                                                                         |   |
|             |               |                 | PAR                                                     | Mr. Mr. I Control I    |                                  |               |     | М                                           | DR 02/28/90<br>DK SCHRU                                                                                                 | 1 |
|             |               |                 | PAR                                                     | Mr. Mr. I Control I    |                                  |               |     | M<br>5                                      |                                                                                                                         | ] |
|             |               |                 | PAR                                                     | Mr. Mr. I Control I    |                                  | <br><br>NAME  |     | M<br>5<br>ER                                | DK SCHRU<br>CHK 18JAN99<br>MS FEHE<br>APPD 18JAN                                                                        | ] |
|             |               | NO              | PAR<br>INCORPORATED<br>sburg, Pa. 17105                 | Harri                  |                                  | NAME          |     | M<br>ER<br>95<br>CKROTH<br>95               | DK SCHRU<br>CHK 18JAN99<br>MS FEH<br>APPD 18JAN<br>WJ VO<br>APPD 18JAN                                                  | ] |
|             |               | - NO            | PAR<br>INCORPORATED<br>sburg, Pa. 17105                 | Harri                  | TERM                             | NAME          |     | M<br>ER<br>95<br>CKROTH<br>95<br>JTTER      | DK SCHRU<br>CHK 18JAN99<br>MS FEH<br>APPD 18JAN<br>WJ VO                                                                | 1 |
|             |               | - NO            | PAR<br>INCORPORATED<br>sburg, Pa. 17105<br>AMPOW<br>3/0 | Harri<br>NAL,<br>5IZE: | TERM<br>WIRE                     |               |     | M<br>ER<br>95<br>CKROTH<br>95<br>JTTER<br>C | DK SCHRU<br>CHK 18JAN9<br>MS FEH<br>APPD 18JAN<br>WJ VO<br>APPD 18JAN<br>TL SH<br>PRODUCT SPE<br>-                      |   |
|             |               | ER,<br>AWG      | PAR<br>INCORPORATED<br>sburg, Pa. 17105<br>AMPOW<br>3/0 | Harri                  | TERM<br>WIRE<br>cage cod         | SIZE          |     | M<br>ER<br>95<br>CKROTH<br>95<br>JTTER<br>C | DK SCHRU<br>CHK 18JAN99<br>MS FEH<br>APPD 18JAN<br>WJ VO<br>APPD 18JAN<br>TL SH<br>PRODUCT SPE<br>-<br>APPLICATION      | 1 |
|             |               | ER,<br>AWG      | PAR<br>INCORPORATED<br>sburg, Pa. 17105<br>AMPOW<br>3/0 | Harri<br>NAL,<br>5IZE: | TERM<br>WIRE<br>cage cod<br>0077 | SIZE          |     | M<br>ER<br>95<br>CKROTH<br>95<br>JTTER<br>C | DK SCHRU<br>CHK 18JAN99<br>MS FEH<br>APPD 18JAN<br>WJ VO<br>APPD 18JAN<br>TL SH<br>PRODUCT SPE<br>-<br>APPLICATION<br>- |   |