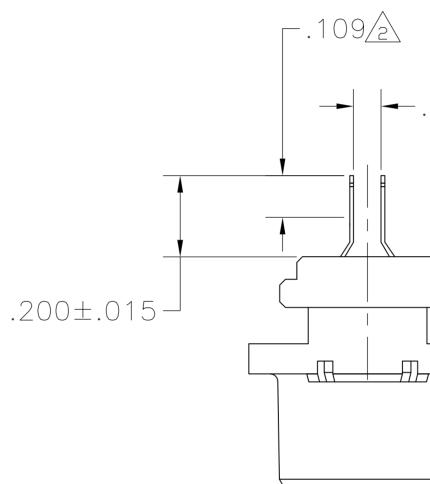

1. THE CONTACT SURFACES LUBRICANT.

3

ATERIAL: HOUSING - F TERMINAL - PHOS BRO MINIMUM GOLD PLATE C NICKEL PLATE, .000030 .000120 MINIMUM TIN F NICKEL UNDERPLATE OV

 $\stackrel{\frown}{\longrightarrow}$  all dimensions are M

|                                                                                                                                                                             | 2                                           |                           | 1                                                   |          |
|-----------------------------------------------------------------------------------------------------------------------------------------------------------------------------|---------------------------------------------|---------------------------|-----------------------------------------------------|----------|
|                                                                                                                                                                             | DIST                                        | REVISIONS                 |                                                     | ]        |
| GP                                                                                                                                                                          | P LTR                                       | DESCRIPTION               | DATE DWN APVD                                       |          |
|                                                                                                                                                                             | B REVISED                                   | ) PER ECO-08-007327       | 22JUL08 BM WM                                       | +        |
|                                                                                                                                                                             |                                             |                           |                                                     |          |
|                                                                                                                                                                             |                                             |                           |                                                     |          |
|                                                                                                                                                                             |                                             |                           |                                                     |          |
| ES OF TI                                                                                                                                                                    | he termina                                  | ALS ARE COA               | TED WITH                                            |          |
|                                                                                                                                                                             |                                             |                           |                                                     |          |
|                                                                                                                                                                             |                                             |                           |                                                     |          |
|                                                                                                                                                                             |                                             |                           |                                                     |          |
|                                                                                                                                                                             | TER, BLACK                                  |                           |                                                     |          |
|                                                                                                                                                                             | ATED WITH                                   |                           |                                                     |          |
| OR GOLL                                                                                                                                                                     | ) FLASH O'                                  | ver palladii              | JM                                                  | [        |
| ) MINIML                                                                                                                                                                    | JM TOTAL (                                  | on mating s               | URFACE.                                             |          |
| PLATE C                                                                                                                                                                     | N TAILS O'                                  | VER .000050               | MINIMUM                                             |          |
|                                                                                                                                                                             | IRE TERMIN                                  |                           |                                                     |          |
|                                                                                                                                                                             |                                             | •                         |                                                     |          |
| $\wedge \land \wedge \vee \land \land \land \land \land \land \land \land \land$                                                                                            | IINIIECC (                                  | DTHERWISE S               |                                                     |          |
|                                                                                                                                                                             | UNLESS (                                    | JINERWIJE J               | FECIFIED.                                           |          |
|                                                                                                                                                                             |                                             |                           |                                                     |          |
|                                                                                                                                                                             |                                             |                           |                                                     |          |
|                                                                                                                                                                             |                                             |                           |                                                     |          |
|                                                                                                                                                                             |                                             |                           |                                                     |          |
|                                                                                                                                                                             |                                             |                           |                                                     |          |
|                                                                                                                                                                             |                                             |                           |                                                     |          |
|                                                                                                                                                                             |                                             |                           |                                                     |          |
|                                                                                                                                                                             |                                             |                           |                                                     |          |
| 062 NG                                                                                                                                                                      | JIVIIINAL                                   |                           |                                                     |          |
|                                                                                                                                                                             |                                             |                           |                                                     |          |
|                                                                                                                                                                             |                                             |                           |                                                     |          |
|                                                                                                                                                                             |                                             |                           |                                                     |          |
|                                                                                                                                                                             |                                             |                           |                                                     |          |
|                                                                                                                                                                             |                                             |                           |                                                     |          |
|                                                                                                                                                                             |                                             |                           |                                                     |          |
|                                                                                                                                                                             |                                             |                           |                                                     |          |
|                                                                                                                                                                             |                                             |                           |                                                     |          |
| Π                                                                                                                                                                           |                                             |                           |                                                     |          |
|                                                                                                                                                                             |                                             |                           |                                                     | с.<br>С. |
|                                                                                                                                                                             |                                             |                           |                                                     |          |
|                                                                                                                                                                             |                                             |                           |                                                     |          |
|                                                                                                                                                                             |                                             |                           |                                                     |          |
| /                                                                                                                                                                           |                                             |                           |                                                     |          |
|                                                                                                                                                                             |                                             |                           |                                                     |          |
|                                                                                                                                                                             |                                             |                           |                                                     |          |
|                                                                                                                                                                             |                                             |                           |                                                     |          |
|                                                                                                                                                                             |                                             |                           |                                                     |          |
|                                                                                                                                                                             |                                             |                           |                                                     |          |
|                                                                                                                                                                             |                                             |                           |                                                     |          |
|                                                                                                                                                                             |                                             |                           |                                                     |          |
|                                                                                                                                                                             |                                             |                           |                                                     | <br>  [  |
|                                                                                                                                                                             |                                             |                           |                                                     |          |
|                                                                                                                                                                             |                                             |                           |                                                     |          |
|                                                                                                                                                                             |                                             |                           |                                                     |          |
|                                                                                                                                                                             |                                             |                           |                                                     |          |
|                                                                                                                                                                             |                                             |                           |                                                     |          |
|                                                                                                                                                                             |                                             |                           |                                                     |          |
|                                                                                                                                                                             |                                             |                           |                                                     |          |
|                                                                                                                                                                             |                                             |                           |                                                     |          |
|                                                                                                                                                                             |                                             |                           |                                                     |          |
|                                                                                                                                                                             |                                             |                           |                                                     | <br>     |
|                                                                                                                                                                             |                                             |                           |                                                     |          |
|                                                                                                                                                                             |                                             |                           |                                                     |          |
|                                                                                                                                                                             |                                             |                           |                                                     |          |
|                                                                                                                                                                             |                                             |                           |                                                     |          |
|                                                                                                                                                                             |                                             |                           |                                                     |          |
|                                                                                                                                                                             |                                             |                           |                                                     |          |
|                                                                                                                                                                             |                                             |                           |                                                     |          |
|                                                                                                                                                                             |                                             |                           | 5552130-1                                           | 1        |
|                                                                                                                                                                             |                                             |                           | DART NIA                                            | <br>  /  |
| ROLLED DOCUMENT.                                                                                                                                                            | DWN 23AUG05                                 |                           |                                                     |          |
|                                                                                                                                                                             | B. LATTUCA<br>CHK 23AUG05<br>W. MILLHIMES   |                           | o Electronics Corporation<br>risburg, PA 17105-3608 |          |
| TOLERANCES UNLESS<br>DTHERWISE SPECIFIED:                                                                                                                                   | W. MILLHIMES<br>APVD 23AUG05<br>M. WALMSLEY | NAME                      | SSEMBLY, 50 POSN,                                   | 1        |
| _C ±                                                                                                                                                                        | PRODUCT SPEC                                |                           | 87 HOLES, CHAMP-LOK                                 |          |
| $\begin{array}{ccccc}  & \pm & - \\  & C & \pm & - \\  & SH & & & \\ \end{array}$ | APPLICATION SPEC                            | SIZE CAGE CODE DRAWING NO | - RESTRICTED TO                                     |          |
| _C ± _<br>_ <u>ES ± -</u><br>SH                                                                                                                                             | WEIGHT                                      | A 1 00779 <b>C</b> =5552  |                                                     |          |
| 2                                                                                                                                                                           | –<br>CUSTOMER DRAWING                       |                           | ALE 4:1 SHEET 0 F 1 REV B                           |          |
| <u> </u>                                                                                                                                                                    |                                             |                           | $\neg$ , $ $ $ $ $ $ $ $ $ $ $ $                    | J        |