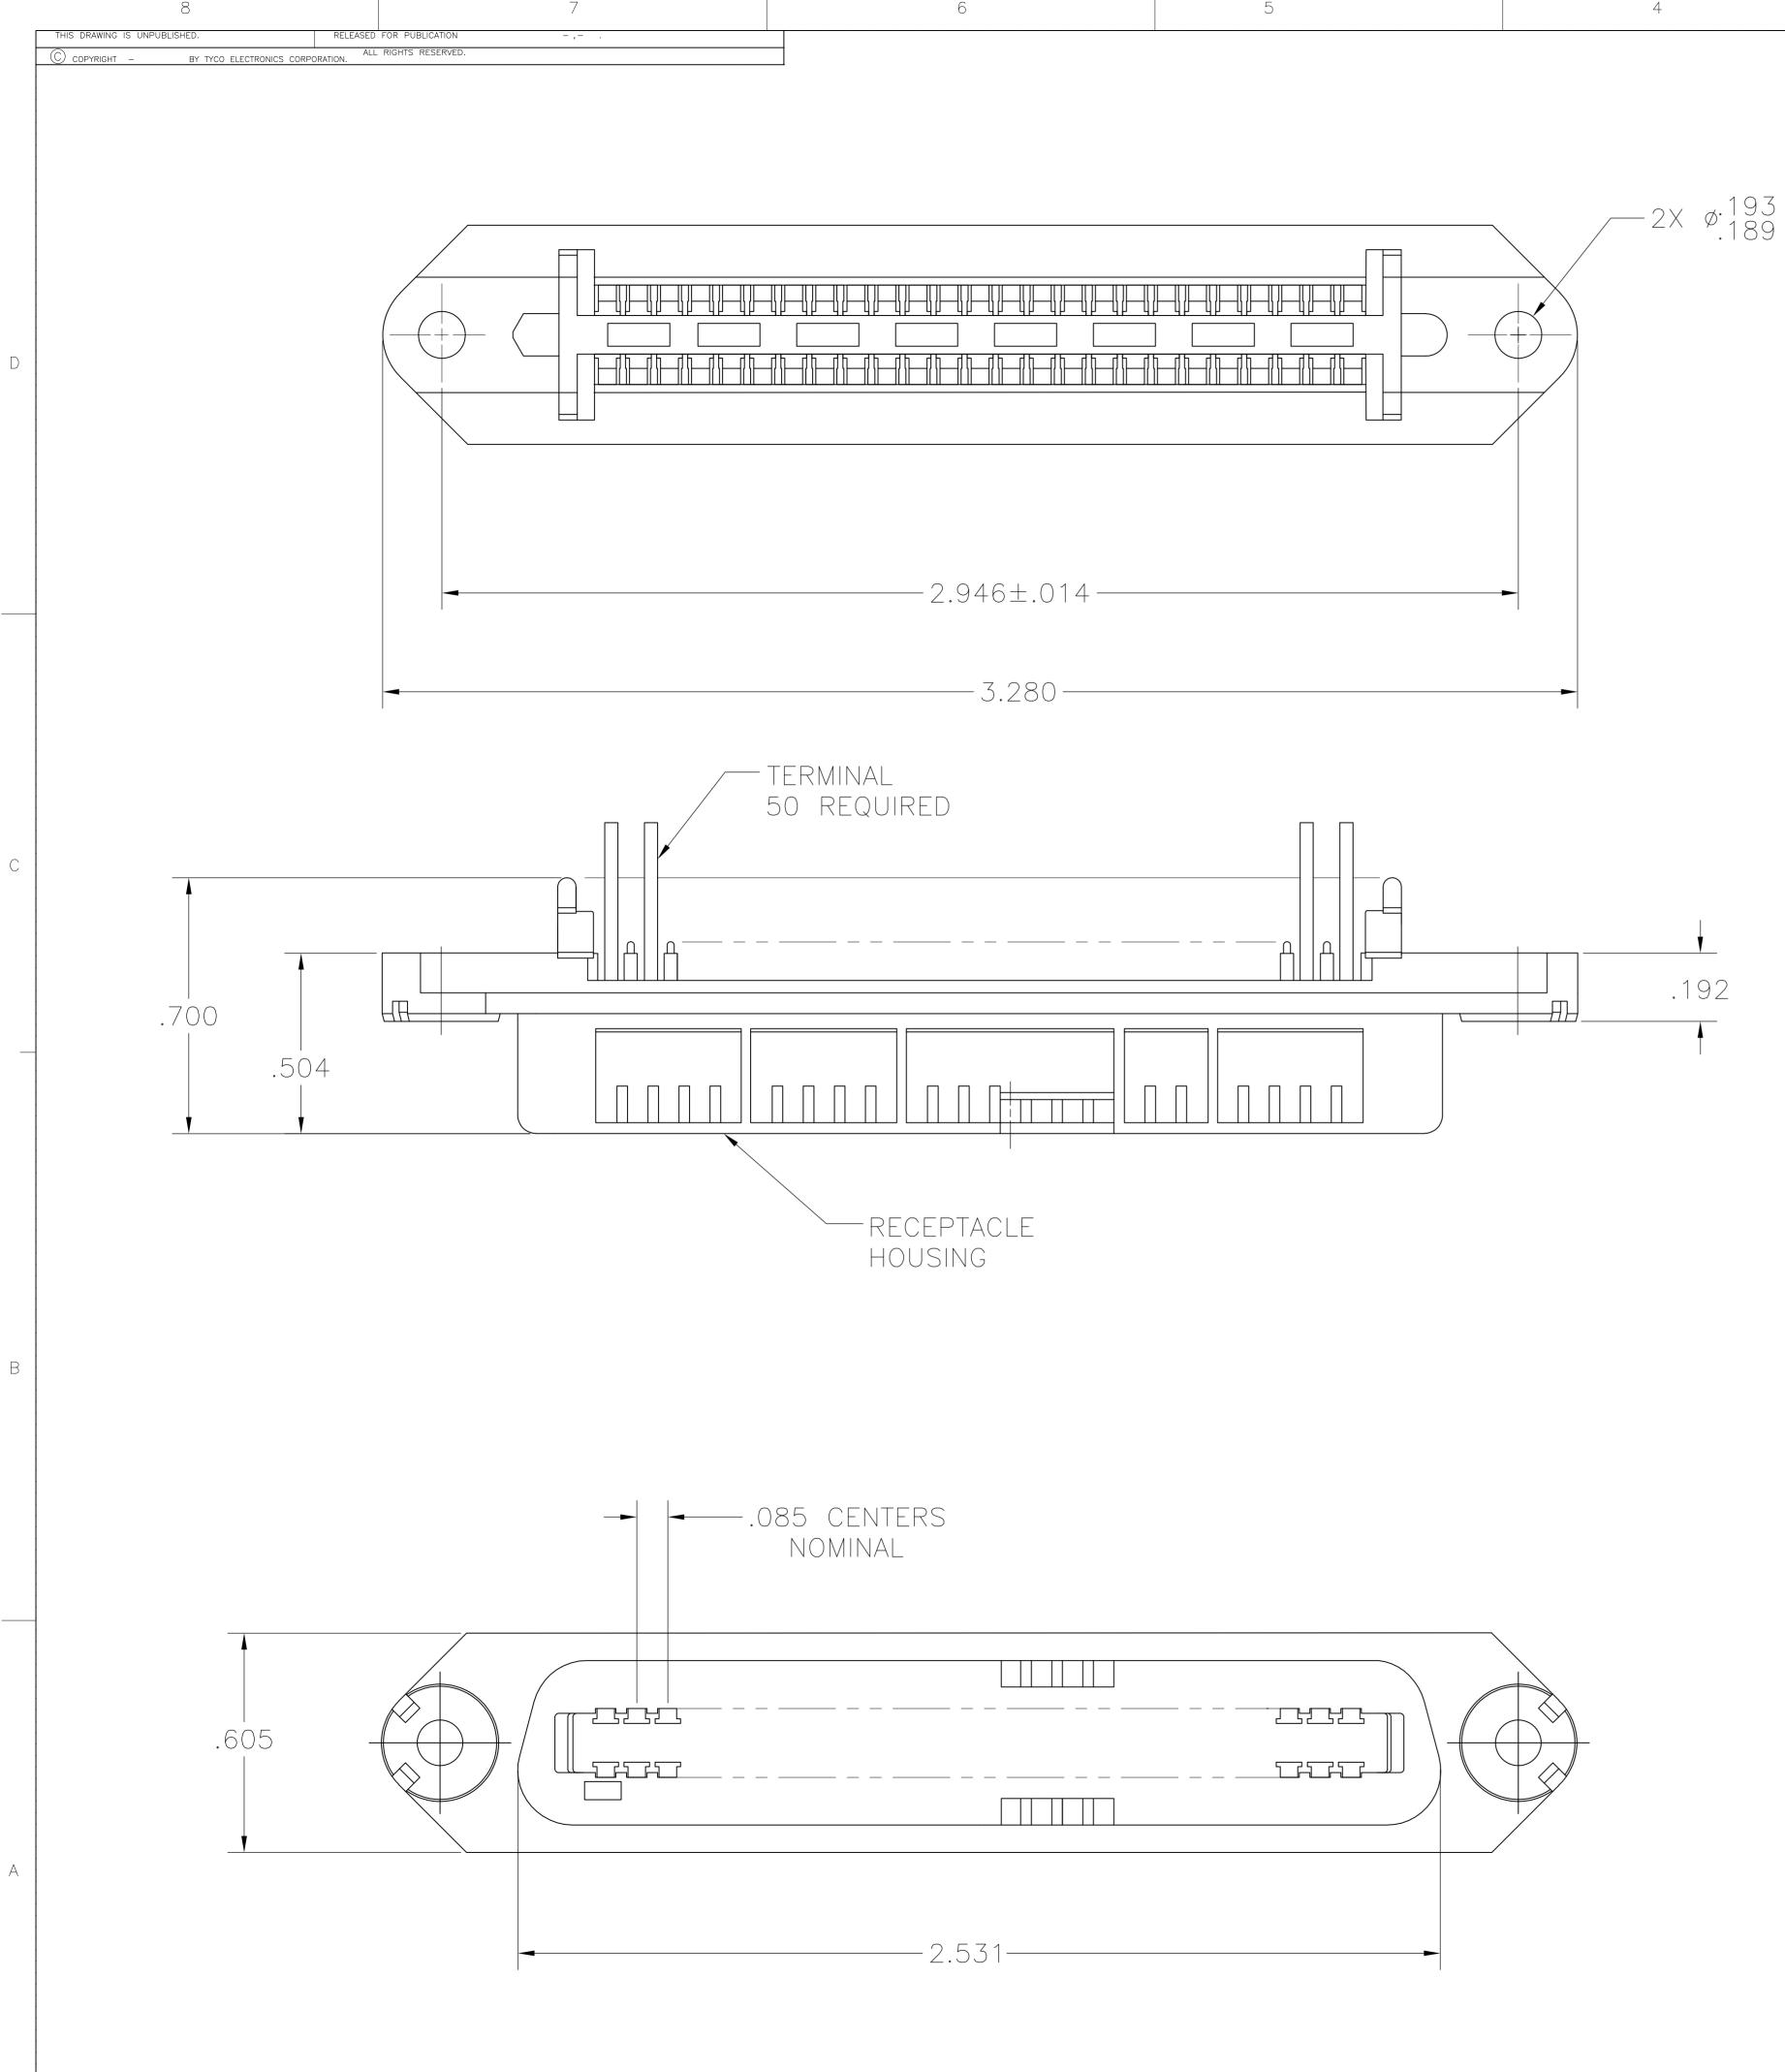

1. THE CONTACT SURFACES LUBRICANT.

3

ATERIAL: HOUSING - F TERMINAL - PHOS BRO MINIMUM GOLD PLATE C NICKEL PLATE, .000030 .000120 MINIMUM TIN F NICKEL UNDERPLATE OV

 $\stackrel{\frown}{\longrightarrow}$  all dimensions are M

|                                                                                                                                                                             | 2                                           |                           | 1                                                   |          |
|-----------------------------------------------------------------------------------------------------------------------------------------------------------------------------|---------------------------------------------|---------------------------|-----------------------------------------------------|----------|
|                                                                                                                                                                             | DIST                                        | REVISIONS                 |                                                     | ]        |
| GP                                                                                                                                                                          | P LTR                                       | DESCRIPTION               | DATE DWN APVD                                       |          |
|                                                                                                                                                                             | B REVISED                                   | ) PER ECO-08-007327       | 22JUL08 BM WM                                       | +        |
|                                                                                                                                                                             |                                             |                           |                                                     |          |
|                                                                                                                                                                             |                                             |                           |                                                     |          |
|                                                                                                                                                                             |                                             |                           |                                                     |          |
| ES OF TI                                                                                                                                                                    | he termina                                  | ALS ARE COA               | TED WITH                                            |          |
|                                                                                                                                                                             |                                             |                           |                                                     |          |
|                                                                                                                                                                             |                                             |                           |                                                     |          |
|                                                                                                                                                                             |                                             |                           |                                                     |          |
|                                                                                                                                                                             | TER, BLACK                                  |                           |                                                     |          |
|                                                                                                                                                                             | ATED WITH                                   |                           |                                                     |          |
| OR GOLL                                                                                                                                                                     | ) FLASH O'                                  | ver palladii              | JM                                                  | [        |
| ) MINIML                                                                                                                                                                    | JM TOTAL (                                  | on mating s               | URFACE.                                             |          |
| PLATE C                                                                                                                                                                     | N TAILS O'                                  | VER .000050               | MINIMUM                                             |          |
|                                                                                                                                                                             | IRE TERMIN                                  |                           |                                                     |          |
|                                                                                                                                                                             |                                             | •                         |                                                     |          |
| $\wedge \land \wedge \vee \land \land \land \land \land \land \land \land \land$                                                                                            | IINIIECC (                                  | DTHERWISE S               |                                                     |          |
|                                                                                                                                                                             | UNLESS (                                    | JINERWIJE J               | FECIFIED.                                           |          |
|                                                                                                                                                                             |                                             |                           |                                                     |          |
|                                                                                                                                                                             |                                             |                           |                                                     |          |
|                                                                                                                                                                             |                                             |                           |                                                     |          |
|                                                                                                                                                                             |                                             |                           |                                                     |          |
|                                                                                                                                                                             |                                             |                           |                                                     |          |
|                                                                                                                                                                             |                                             |                           |                                                     |          |
|                                                                                                                                                                             |                                             |                           |                                                     |          |
|                                                                                                                                                                             |                                             |                           |                                                     |          |
| 062 NG                                                                                                                                                                      | JIVIIINAL                                   |                           |                                                     |          |
|                                                                                                                                                                             |                                             |                           |                                                     |          |
|                                                                                                                                                                             |                                             |                           |                                                     |          |
|                                                                                                                                                                             |                                             |                           |                                                     |          |
|                                                                                                                                                                             |                                             |                           |                                                     |          |
|                                                                                                                                                                             |                                             |                           |                                                     |          |
|                                                                                                                                                                             |                                             |                           |                                                     |          |
|                                                                                                                                                                             |                                             |                           |                                                     |          |
|                                                                                                                                                                             |                                             |                           |                                                     |          |
| Π                                                                                                                                                                           |                                             |                           |                                                     |          |
|                                                                                                                                                                             |                                             |                           |                                                     | с.<br>С. |
|                                                                                                                                                                             |                                             |                           |                                                     |          |
|                                                                                                                                                                             |                                             |                           |                                                     |          |
|                                                                                                                                                                             |                                             |                           |                                                     |          |
| /                                                                                                                                                                           |                                             |                           |                                                     |          |
|                                                                                                                                                                             |                                             |                           |                                                     |          |
|                                                                                                                                                                             |                                             |                           |                                                     |          |
|                                                                                                                                                                             |                                             |                           |                                                     |          |
|                                                                                                                                                                             |                                             |                           |                                                     |          |
|                                                                                                                                                                             |                                             |                           |                                                     |          |
|                                                                                                                                                                             |                                             |                           |                                                     |          |
|                                                                                                                                                                             |                                             |                           |                                                     |          |
|                                                                                                                                                                             |                                             |                           |                                                     | <br>  [  |
|                                                                                                                                                                             |                                             |                           |                                                     |          |
|                                                                                                                                                                             |                                             |                           |                                                     |          |
|                                                                                                                                                                             |                                             |                           |                                                     |          |
|                                                                                                                                                                             |                                             |                           |                                                     |          |
|                                                                                                                                                                             |                                             |                           |                                                     |          |
|                                                                                                                                                                             |                                             |                           |                                                     |          |
|                                                                                                                                                                             |                                             |                           |                                                     |          |
|                                                                                                                                                                             |                                             |                           |                                                     |          |
|                                                                                                                                                                             |                                             |                           |                                                     |          |
|                                                                                                                                                                             |                                             |                           |                                                     | <br>     |
|                                                                                                                                                                             |                                             |                           |                                                     |          |
|                                                                                                                                                                             |                                             |                           |                                                     |          |
|                                                                                                                                                                             |                                             |                           |                                                     |          |
|                                                                                                                                                                             |                                             |                           |                                                     |          |
|                                                                                                                                                                             |                                             |                           |                                                     |          |
|                                                                                                                                                                             |                                             |                           |                                                     |          |
|                                                                                                                                                                             |                                             |                           |                                                     |          |
|                                                                                                                                                                             |                                             |                           | 5552130-1                                           | 1        |
|                                                                                                                                                                             |                                             |                           | DART NIA                                            | <br>  /  |
| ROLLED DOCUMENT.                                                                                                                                                            | DWN 23AUG05                                 |                           |                                                     |          |
|                                                                                                                                                                             | B. LATTUCA<br>CHK 23AUG05<br>W. MILLHIMES   |                           | o Electronics Corporation<br>risburg, PA 17105-3608 |          |
| TOLERANCES UNLESS<br>DTHERWISE SPECIFIED:                                                                                                                                   | W. MILLHIMES<br>APVD 23AUG05<br>M. WALMSLEY | NAME                      | SSEMBLY, 50 POSN,                                   | 1        |
| _C ±                                                                                                                                                                        | PRODUCT SPEC                                |                           | 87 HOLES, CHAMP-LOK                                 |          |
| $\begin{array}{ccccc}  & \pm & - \\  & C & \pm & - \\  & SH & & & \\ \end{array}$ | APPLICATION SPEC                            | SIZE CAGE CODE DRAWING NO | - RESTRICTED TO                                     |          |
| _C ± _<br>_ <u>ES ± -</u><br>SH                                                                                                                                             | WEIGHT                                      | A 1 00779 <b>C</b> =5552  |                                                     |          |
| 2                                                                                                                                                                           | –<br>CUSTOMER DRAWING                       |                           | ALE 4:1 SHEET 0 F 1 REV B                           |          |
| <u> </u>                                                                                                                                                                    |                                             |                           | $\neg$ , $ $ $ $ $ $ $ $ $ $ $ $                    | J        |