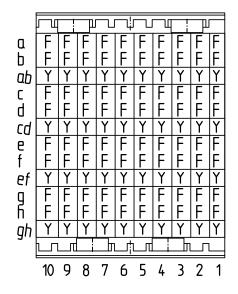

Bestückungsplan – contact layout

1) Ø0.6 ±0.05 Durchmesser des metallisierten Loches Ø0.6 ±0.05 Diameter of finished plated-through hole

 $\emptyset$ 0.7 ±0.02 Bohrungsdurchmesser des Loches  $\emptyset$ 0.7 ±0.02 Diameter of drilled hole

Schichtaufbau im metallisierten Loch siehe Zeichnung 114406

Metal plating of plated-through hole see drawing 114406

Kontaktversion, Messerkontakt Contact Option, Male Contact

Kontaktversion, Schirmmesser Contact Option, Shielding Contact