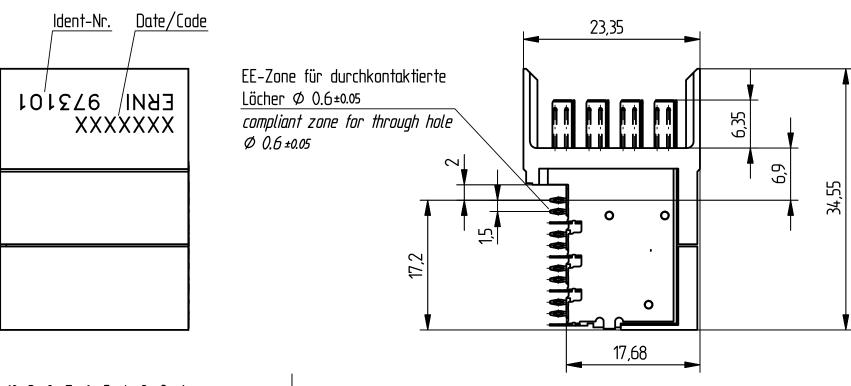

Bestückungsplan – contact layout

1) Ø0.6 ±0.05 Durchmesser des metallisierten Loches Ø0.6 ±0.05 Diameter of finished plated-through hole

 $\emptyset$ 0.7 ±0.02 Bohrungsdurchmesser des Loches  $\emptyset$ 0.7 ±0.02 Diameter of drilled hole

Schichtaufbau im metallisierten Loch siehe Zeichnung 114406

Metal plating of plated-through hole see drawing 114406

Kontaktversion, Messerkontakt Contact Option, Male Contact

Kontaktversion, Schirmmesser Contact Option, Shielding Contact

Lochbild für Leiterplatte Board hole pattern (Bestückungsseite) (Component mounting side)