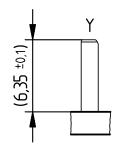

Bestückungsplan – contact layout

1) Ø0.6 ±0.05 Durchmesser des metallisierten Loches Ø0.6 ±0.05 Diameter of finished plated-through hole

 $\emptyset$ 0.7 ±0.02 Bohrungsdurchmesser des Loches  $\emptyset$ 0.7 ±0.02 Diameter of drilled hole

Schichtaufbau im metallisierten Loch siehe Zeichnung 114406

Metal plating of plated-through hole see drawing 114406

Kontaktversion, Messerkontakt Contact Option, Male Contact

Kontaktversion, Schirmmesser Contact Option, Shielding Contact

Lochbild für Leiterplatte Board hole pattern (Bestückungsseite) (Component mounting side)