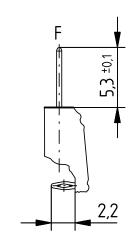

Schichtaufbau im metallisierten Loch siehe Zeichnung 114406

Metal plating of plated-through hole see drawing 114406

Kontaktversion, Messerkontakt Contact Option, Male Contact

Kontaktversion, Schirmmesser Contact Option, Shielding Contact