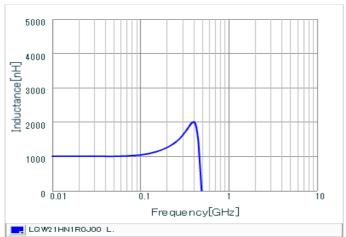

#### Chart of characteristic data (The charts below may show another part number which shares its characteristics.)

Inductance-Frequency characteristics (Typ.)

Q-Frequency characteristics (Typ.)

2 of 2

1. This datasheet is downloaded from the website of Murata Manufacturing Co., Ltd. Therefore, it's specifications are subject to change or our products in it may be discontinued without advance notice. Please check with our sales representatives or product engineers before ordering.