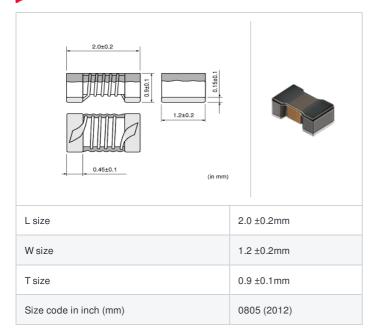

# LQW21HN1R0J00#

"#" indicates a package specification code.













< List of part numbers with package codes > LQW21HN1R0J00L , LQW21HN1R0J00B

### Shape



## References

| Packaging code | Specifications         | Minimum quantity |
|----------------|------------------------|------------------|
| L              | φ180mm Embossed taping | 3000             |
| В              | Packing in bulk        | 500              |

| M       | ss (Typ.) |
|---------|-----------|
| 1 piece | 0.008g    |

### **Specifications**

| Inductance                                                          | 1.0μH ±5%     |
|---------------------------------------------------------------------|---------------|
| Inductance test frequency                                           | 10MHz         |
| Rated current (Itemp) (Based on Temperature rise)                   | 115mA         |
| Max. of DC resistance                                               | 2.86Ω