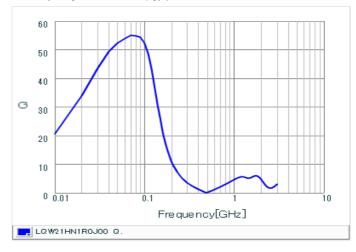

#### Chart of characteristic data (The charts below may show another part number which shares its characteristics.)

Inductance-Frequency characteristics (Typ.)

Q-Frequency characteristics (Typ.)

2 of 2

1. This datasheet is downloaded from the website of Murata Manufacturing Co., Ltd. Therefore, it's specifications are subject to change or our products in it may be discontinued without advance notice. Please check with our sales representatives or product engineers before ordering.