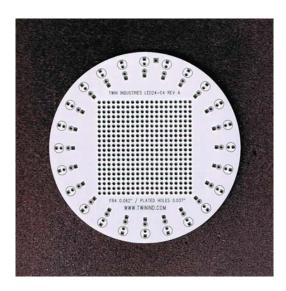

## **FEATURES:**

- FR4 laminate, 0.062" thick
- Prototyping holes spaced on a 0.1" x 0.1" grid
- Hole interior diameter = 0.037"
- Plated through holes with pads on both sides of board

PART NUMBER

LED24-C4 (front view)

Board size: 4.0" circle

PART NUMBER

LED24-C4 (rear view)

Board size: 4.0" circle