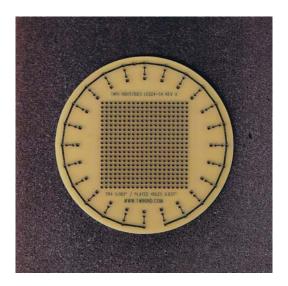

Board size: 4.0" circle

PART NUMBER

LED24-C4 (rear view)

Board size: 4.0" circle