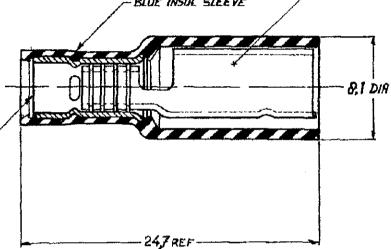

DRAWING MADE IN AMERICAN PROJECTION

NOTE: TO BE USED WITH THE SUPERCHAMP HANDTOOL ONLY.

PIN RECEPTAGLE FOR 4.8 DIA PIN

BLUE INSUL SLEEVE

COPPER SLEEVE

TUBING NYLON COLOR:BLUE

TIN

PLATING

DATE

SLEEVE COPPER

PIN REC: BRASS

MATERIAL

CUSTOMER COPY FOR REFERENCE ONLY

©1967 BY AMP-HOLLAND NV. ALL RIGHTS RESERVED A-MP PRODUCTS COVERED BY PATENTS AND/OR PATENTS PENDING

AMP-HOLLAND N.V.

| - |             | MAX 4 mm DIA |            | FIRST USED           | HERTOGENBOSCH<br>HOLLAND |
|---|-------------|--------------|------------|----------------------|--------------------------|
| - | SCALE<br>41 | H 5          | S1228<br>A | <sup>™</sup> C-16540 | O· REV                   |

SHUR PLUG RECEPTACLE (FULLY INSULATED)

165400-1

ORDER NO

DO NOT SCALE PRINT

PASIONS # THE