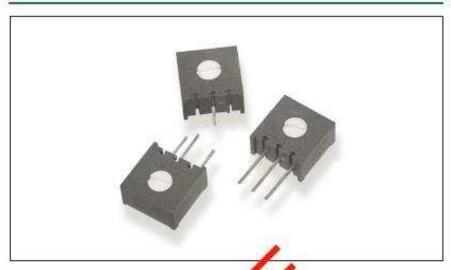

## **Key Features**

- High Resolution Cermet
   Bement For Stability
- Enclosure Sealed
- 0.5 Watt Rating at 85°C
- Flame Retardant
- P.C.B. Standoffs
- Robust Construction
- Vertical or Horizontal Adjustments Available
- Finger Adjustment Available

These long established 10mm square, single turn by tentermeters will meet a wide range of industrial and professional applications. Cerm it element technology ensures stability and reliability. This P.C.B. mounted package have any top of the adjustment, or finger adjust styles. All components are sealed to with stand private circuit board washing solvents.