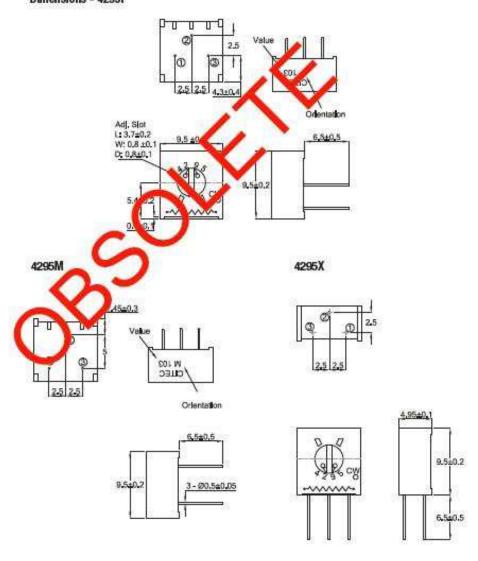

| 250 Hrs at 125°C 5 Cycles -55°C to +125°C 4000 Bumps; 40G 10 - 500Hz; 30 G 200 Cycles, Min. ΔR < 3% after 1000 Hrs. at 0.5 waits Sealed for board washing (85°C Florinert) 55/125/56 |

## Dimensions - 4295P





# Type 4295 Series

#### Dimensions - 4295MF/PF



# **Mouser Electronics**

**Authorized Distributor** 

Click to View Pricing, Inventory, Delivery & Lifecycle Information:

<u>TE Connectivity</u>: 404806411016