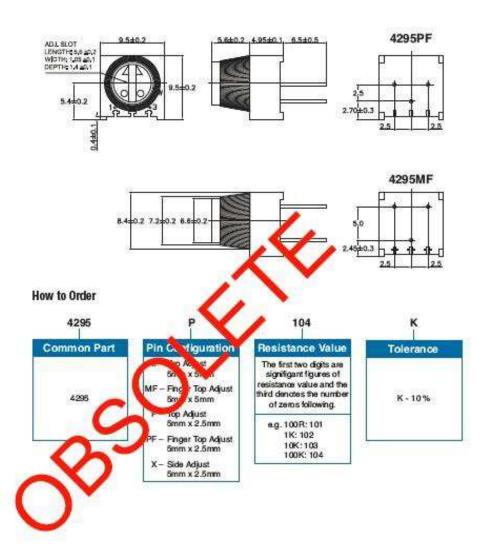

| 250 Hrs at 125°C 5 Cycles -55°C to +125°C 4000 Bumps; 40G 10 - 500Hz; 30 G 200 Cycles, Min. ΔR < 3% after 1000 Hrs. at 0.5 waits Sealed for board washing (85°C Florinert) 55/125/56 |

## Dimensions - 4295P





# Type 4295 Series

#### Dimensions - 4295MF/PF



# **Mouser Electronics**

**Authorized Distributor** 

Click to View Pricing, Inventory, Delivery & Lifecycle Information:

<u>TE Connectivity</u>: 404806411016