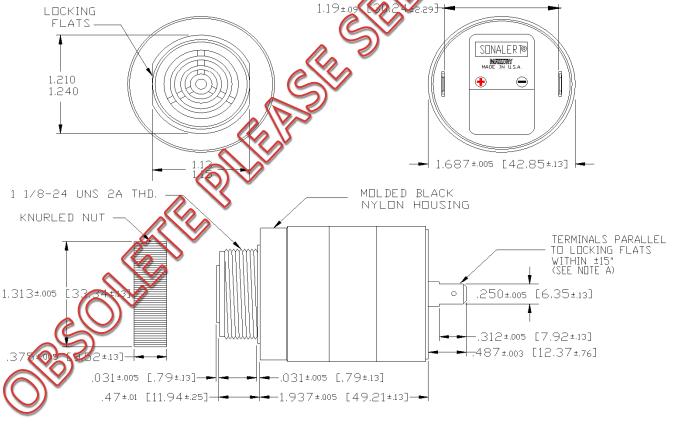

## MALLORY Mallory Sonalert Products, Inc. Part #: **Sales Outline Drawing** Revision:

SC2036ACP

## **Specifications:**

| Sound Level Category  | Medium                                                                                 |  |  |  |
|-----------------------|----------------------------------------------------------------------------------------|--|--|--|
| Mode of Operation     | Single Pulse, Chime                                                                    |  |  |  |
| Voltage Rating        | 30 to 110 VAC/DC                                                                       |  |  |  |
| Frequency             | 1000 ± 100 Hz                                                                          |  |  |  |
| Loudness @ 2 FT       | 70 to 81 dB(A) Typ.                                                                    |  |  |  |
| Loudness @ Min Vdc    | 55 dB(A) @ 2 Feet and 30 Vac/dc                                                        |  |  |  |
| Loudness @ Max Vdc    | 75 dB(A) @ 2 Feet and 110 Vac/dc                                                       |  |  |  |
| Current Draw          | 30mA MAX                                                                               |  |  |  |
| Housing Material      | 6/6 Nylon, Color: Black                                                                |  |  |  |
| Storage Temperature   | -40° to +85° C                                                                         |  |  |  |
| Operating Temperature | -30° to +65° C                                                                         |  |  |  |
| Panel Mounting        | Recommended hole size is 1.25"(31.75mm). Thread front wiit standard 30mm(1.181") hole. |  |  |  |
| Knurled Nut           | Used to attach part to panel. The max recommended torque is 10 in-lbs.                 |  |  |  |
| Weight (Typical)      | 1.8 oz (5 <mark>1</mark> g)                                                            |  |  |  |
| NEMA 3R,4X, & 12      | Approved with use of ACC03.                                                            |  |  |  |
| Options               | Please contact factory.                                                                |  |  |  |

MOUNTING: REMOVE BLACK PLASTIC NUT AND INSERT THREADED FRONT THROUGH 1.25" HOLE PUNCHED IN PANEL, IF ORIENTATION IS NEEDED, NOTE LOCKING FLATS ON DRAWING, SCREW NUT BACK ON. DO NOT OVERTIGHTEN.