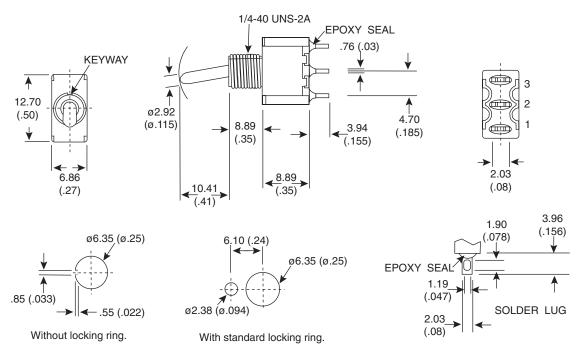

## Dimensions: mm (in.)

PANEL MOUNTING

| POS.1     | POS.2       |
|-----------|-------------|
| <b>*</b>  | <b>.</b>    |
| ON        | ON          |
| 2-3       | 2-1         |
| 2 Comm. 3 | 2 Comm. 3 0 |