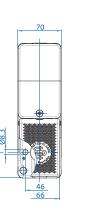

## **Single Pedal Without Cover**

LATCHING

**ANALOG OUTPUT** 





Latching Operation -

Push pedal to change contact state. When you release the pedal, the contacts remain in that state. Push again to return to original state. Analog Output Operation -As the pedal is depress, voltage or amperage (depending on model) is increase. Features an additional programmable NP NO signaling contact that activates at a preset level.







20

| Single pedal foot switch F1 |             |                       |  |
|-----------------------------|-------------|-----------------------|--|
| Article number              | Designation | Switching<br>contacts |  |
|                             |             | Pedal 1               |  |
| 616.1000.676                | F1-A2Y      | 2NC                   |  |
| 606.1100.001                | F1-U1Y      | 1NC / 1NO             |  |
|                             |             |                       |  |

| Single pedal foot switch F1 |             |                      |  |
|-----------------------------|-------------|----------------------|--|
| Article number              | Designation | Output<br>Range      |  |
| 616.1500.723                | F1-AU0-5    | 0 <b>-</b> 5 V