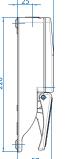

## **Single Pedal Without Cover**

LATCHING

**ANALOG OUTPUT** 





Latching Operation -

Push pedal to change contact state. When you release the pedal, the contacts remain in that state. Push again to return to original state. Analog Output Operation -As the pedal is depress, voltage or amperage (depending on model) is increase. Features an additional programmable NP NO signaling contact that activates at a preset level.







20

| Single pedal foot switch F1 |             |                       |  |
|-----------------------------|-------------|-----------------------|--|
| Article number              | Designation | Switching<br>contacts |  |
|                             |             | Pedal 1               |  |
| 616.1000.676                | F1-A2Y      | 2NC                   |  |
| 606.1100.001                | F1-U1Y      | 1NC / 1NO             |  |
|                             |             |                       |  |

| Single pedal foot switch F1 |             |                      |  |
|-----------------------------|-------------|----------------------|--|
| Article number              | Designation | Output<br>Range      |  |
| 616.1500.723                | F1-AU0-5    | 0 <b>-</b> 5 V