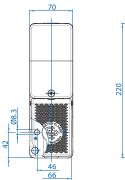

## **Single Pedal Without Cover**

LATCHING

**ANALOG OUTPUT** 





Latching Operation -

Push pedal to change contact state. When you release the pedal, the contacts remain in that state. Push again to return to original state. Analog Output Operation -As the pedal is depress, voltage or amperage (depending on model) is increase. Features an additional programmable NP NO signaling contact that activates at a preset level.







20

| Single pedal foot switch F1 |             |                       |  |
|-----------------------------|-------------|-----------------------|--|
| Article number              | Designation | Switching<br>contacts |  |
|                             |             | Pedal 1               |  |
| 616.1000.676                | F1-A2Y      | 2NC                   |  |
| 606.1100.001                | F1-U1Y      | 1NC / 1NO             |  |
|                             |             |                       |  |

| Single pedal foot switch F1 |             |                      |  |
|-----------------------------|-------------|----------------------|--|
| Article number              | Designation | Output<br>Range      |  |
| 616.1500.723                | F1-AU0-5    | 0 <b>-</b> 5 V