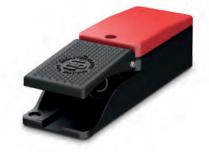

## **Single Pedal Without Cover**

LATCHING

**ANALOG OUTPUT** 

Latching Operation -

Push pedal to change contact state. When you release the pedal, the contacts remain in that state. Push again to return to original state. Analog Output Operation -As the pedal is depress, voltage or amperage (depending on model) is increase. Features an additional programmable NP NO signaling contact that activates at a preset level.