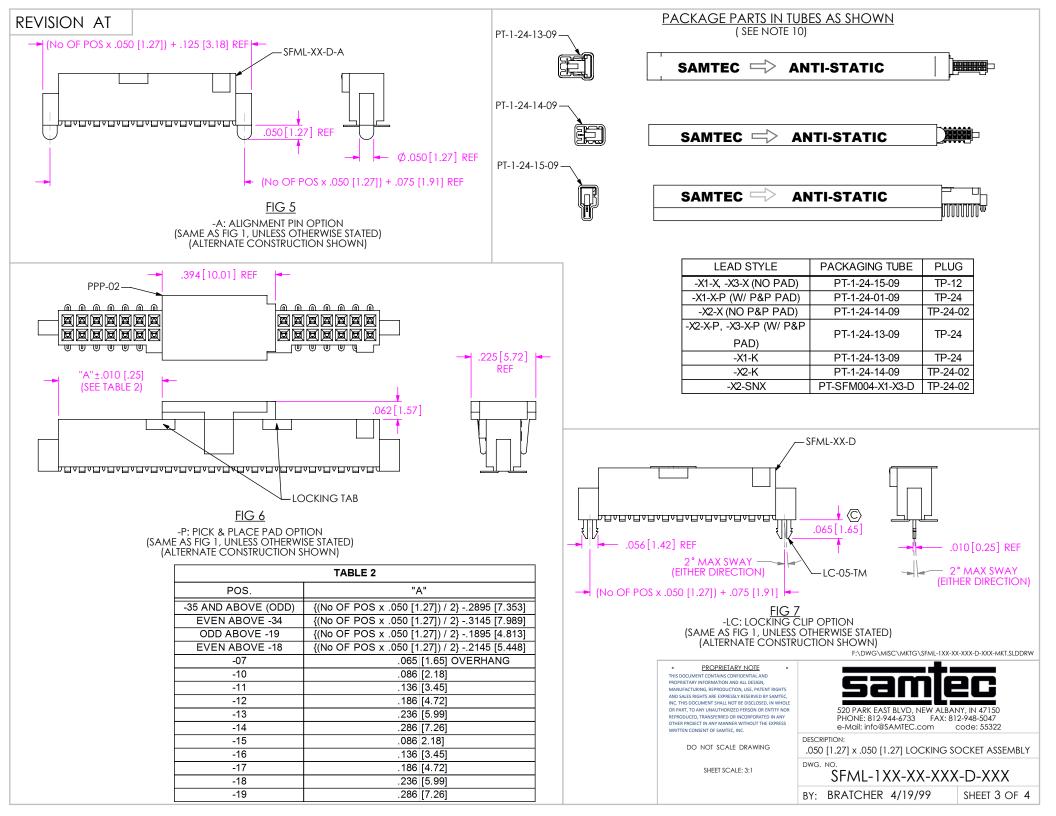

## **REVISION AT**

-\$NX: \$OLDER NAIL OPTION (\$HOWN: \$FML-125-02-XXX-D-\$N (\$AME AS FIG 1, UNLESS OTHERWISE STATED) (ONLY AVAILABLE ON -X2 LEAD STYLES)

## SECTION "D"-"D"

| TABLE 3 |            |
|---------|------------|
| OPTION  | "B"        |
| -SN     | .066[1.68] |
| SN2     | .101[1.80] |