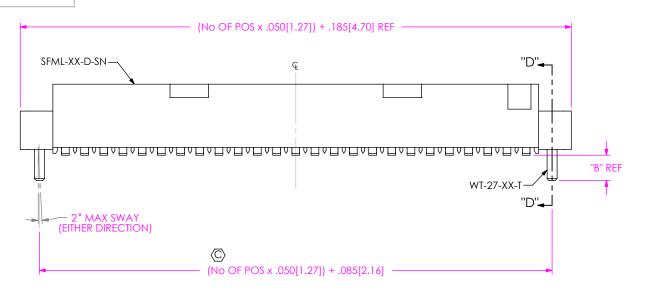

## **REVISION AT**

-\$NX: \$OLDER NAIL OPTION (\$HOWN: \$FML-125-02-XXX-D-\$N (\$AME AS FIG 1, UNLESS OTHERWISE STATED) (ONLY AVAILABLE ON -X2 LEAD STYLES)

## SECTION "D"-"D"

| TABLE 3 |            |
|---------|------------|
| OPTION  | "B"        |
| -SN     | .066[1.68] |
| SN2     | .101[1.80] |