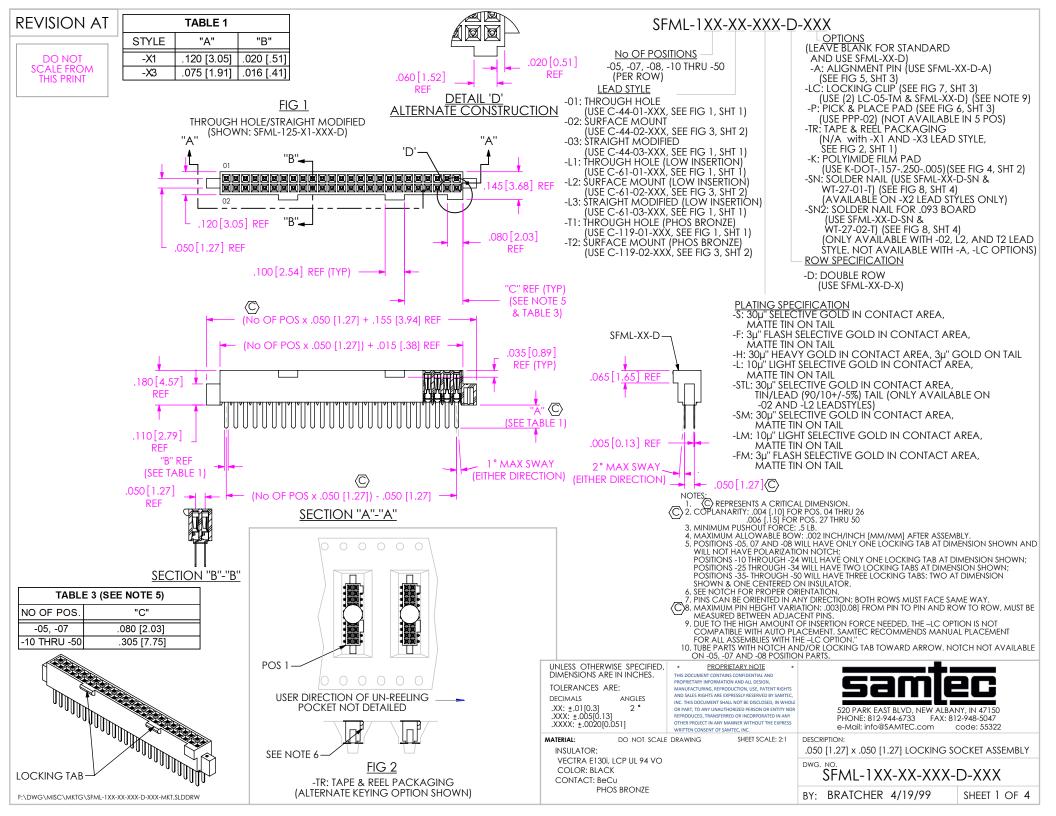

## **REVISION AT**

-\$NX: \$OLDER NAIL OPTION (\$HOWN: \$FML-125-02-XXX-D-\$N (\$AME AS FIG 1, UNLESS OTHERWISE STATED) (ONLY AVAILABLE ON -X2 LEAD STYLES)