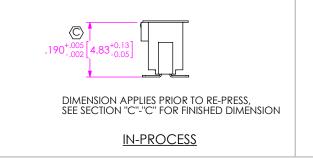

NOTE:
"M" = USED MEASURED DIMENSION (REF)
"P" = {("M" - .1575 [4.000]) /2} ±.020 [0.51]

FIG 4

-K: POLYIMIDE FILM PAD OPTION (SHOWN: SFML-110-X2-X-D-K) (ALTERNATE CONSTRUCTION SHOWN)

F:\DWG\MISC\MKTG\SFML-1XX-XX-XXX-D-XXX-MKT.SLDDRW