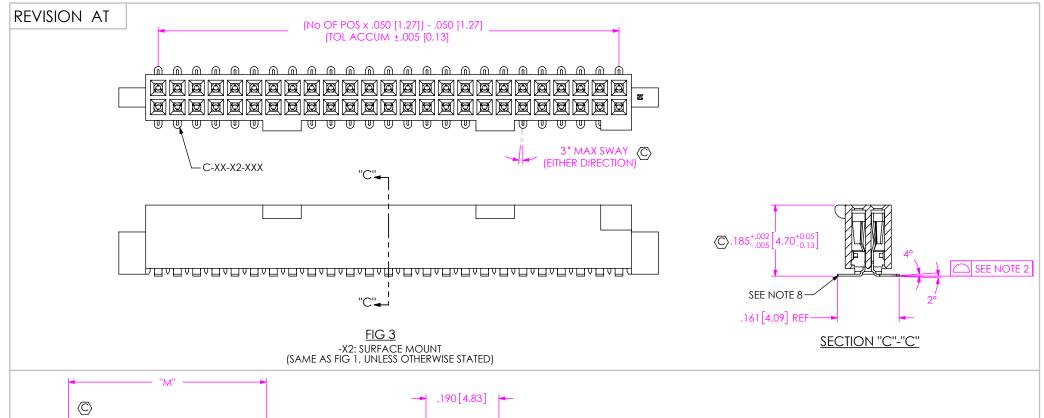

NOTE:
"M" = USED MEASURED DIMENSION (REF)
"P" = {("M" - .1575 [4.000]) /2} ±.020 [0.51]

FIG 4

-K: POLYIMIDE FILM PAD OPTION (SHOWN: SFML-110-X2-X-D-K) (ALTERNATE CONSTRUCTION SHOWN)



F:\DWG\MISC\MKTG\SFML-1XX-XX-XXX-D-XXX-MKT.SLDDRW

## \* PROPRIETARY NOTE THIS DOCUMENT CONTAINS CONFIDENTIAL AND PROPRIETARY INFORMATION AND ALL DESIGN,

PROPRIETARY INFORMATION AND ALL DESIGN,
MANUFACTURING, REPRODUCTION, USE, PATENT RIGHTS
AND SALES RIGHTS ARE EXPRESSLY RESERVED BY SAMFEC,
INC. THIS DOCUMENT SHALL NOT BE DISCLOSED, IN MEDIC
OR PART, TO ANY UNAUTHORZED PERSON OR ENTITY NOR
EPRODUCED, TRANSFERRED OR MOORPOARTED IN ANY
OTHER PROLECT IN ANY MANNER WITHOUT THE EXPRESS
WAITTEN CONSENT OF SAMFEC.

DO NOT SCALE DRAWING

SHEET SCALE: 4:1



520 PARK EAST BLVD, NEW ALBANY, IN 47150 PHONE: 812