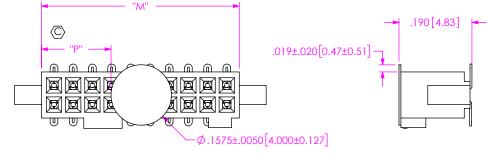

NOTE:
"M" = USED MEASURED DIMENSION (REF)
"P" = {("M" - .1575 [4.000]) /2} ±.020 [0.51]

FIG 4

-K: POLYIMIDE FILM PAD OPTION (SHOWN: SFML-110-X2-X-D-K) (ALTERNATE CONSTRUCTION SHOWN)

F:\DWG\MISC\MKTG\SFML-1XX-XX-XXX-D-XXX-MKT.SLDDRW