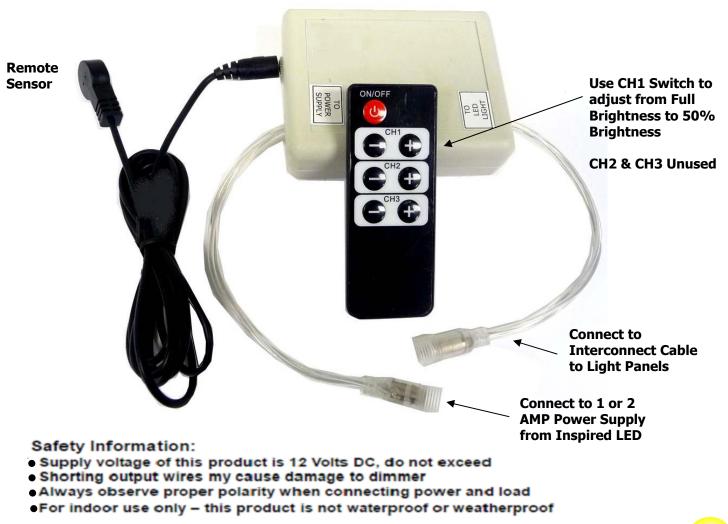

## Switch, Infrared Remote Control w/ Dimmer to 50% for LED Light Panels from Inspired LED

## Summarization

Infrared dimmer adopts the advanced micro-control, and is used for controlling LED panel light whose lighting source is LEDs. We could turn on or off the LED panel light with the dimmer, and also adjust the brightness.

## **Technical Parameters**

- Working temperature: -20-60 °C
- Supply voltage:DC12V
- Output: 1 channel
- · Connecting mode: common anode
- External dimension: L89xW70xH28 mm
- Packing size: L160xW95xH51 mm
- Net weight: 150g
- · Gross weight: 185g
- Static power consumption: <1W</li>
- Output power:12V< 50w</li>