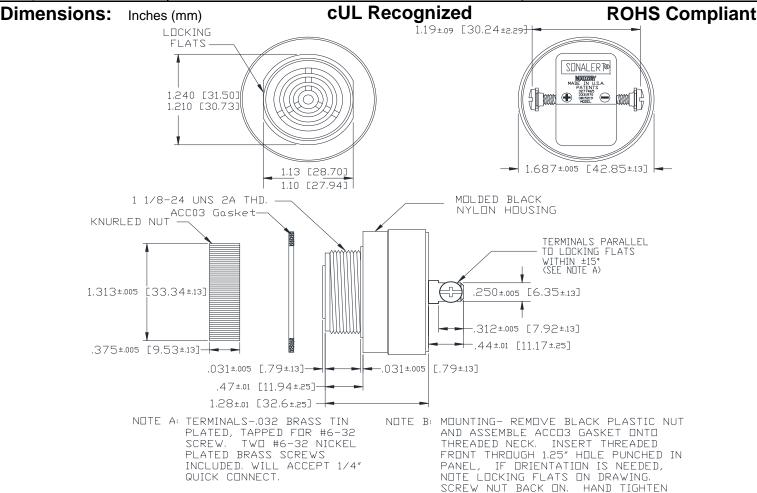

## MALLORY Mallory Sonalert Products,Inc. Sales Outline Drawing

Part #: SCH628ANPR

Revision: D

| -    -    -    -    -    -    - |                                                                                                |
|---------------------------------|------------------------------------------------------------------------------------------------|
| Sound Level Category            | Loud                                                                                           |
| Mode of Operation               | Fast Pulse @ 2 - 10 PPS                                                                        |
| Voltage Rating                  | 6 to 28 VAC/DC                                                                                 |
| Frequency                       | 2900 ± 500 Hz                                                                                  |
| Loudness @ 2 FT                 | 88 to 101 dB(A) Typ.                                                                           |
| Current Draw                    | 4-30mA                                                                                         |
| Duty Cycle (%)                  | 50                                                                                             |
| Housing Material                | 6/6 Nylon, Color: Black                                                                        |
| Storage Temperature             | -40° to +85° C                                                                                 |
| Operating Temperature           | -30° to +65° C                                                                                 |
| Environmental                   | NEMA 3R, 4X & 12; IP-66; CSA C22.2 No. 94; CSA C22.2 No. 213-M1987;                            |
| Approvals                       | Hazardous Loc. Class I, Div II, Grps A, B, C &D                                                |
| Panel Mounting                  | Recommended hole size is 1.25"(31.75mm). Thread front will fit standard 30mm(1.181") hole.     |
| Mounting (see note B)           | Gasket (included with alarm) must be used to ensure compliance to all environmental approvals. |
| Weight (Typical)                | 1.6 oz (45g)                                                                                   |
| Options                         | Please contact factory.                                                                        |