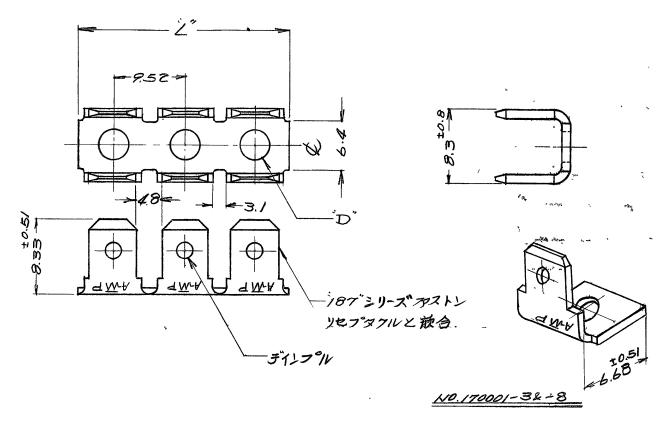

|          | 型     | 蹇     | 材      | 質                                      | 仕上            | 12   | D = 0.13 | 組数       |
|----------|-------|-------|--------|----------------------------------------|---------------|------|----------|----------|
|          | 17000 | 7/-/_ | 黄銅     | 极厚051                                  | -4-           | 6.7  | 3.3      | 1        |
|          | 17000 |       | "      | "                                      | 錫めつき          | 11   | 4        | 7        |
|          | 17000 | v-3   | 1      | 4                                      | 鶏めっき          | "    | ,        | タブがエツ    |
|          | 17000 | 1-4   | 4      |                                        | <del>-+</del> | #    | ,        | ストリックプ教に |
| OBSOLETE | 17000 | 1-5   | 4      |                                        | +             | 16.3 | 7        | 2        |
|          | 17000 | 1-6   | 4      | <u> </u>                               | 4-            | 25.8 | 7        | 3        |
|          | 17000 | 1-7   | 1      | 1/                                     | +             | 54.4 | 7        | 6        |
|          | 17000 | 1-8   | 1 // _ | // / / / / / / / / / / / / / / / / / / |               | 6.7  | 1/       | 97"0"/1  |