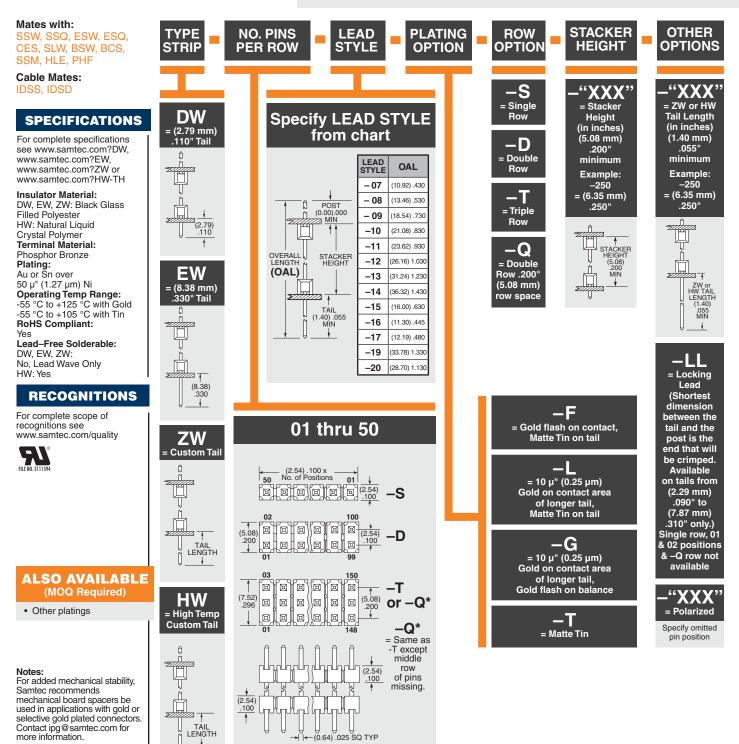

DW, EW, ZW, HW-TH SERIES

(2.54 mm) .100"

HW-14-08-G-S-300-100

## FLEXIBLE .025" SQ BOARD STACKERS

FLEX STACK



This Series is non-standard, non-returnable.

Due to technical progress, all designs, specifications and components are subject to change without notice

WWW.SAMTEC.COM

All parts within this catalog are built to Samtec's specifications. Customer specific requirements must be approved by Samtec and identified in a Samtec customer-specific drawing to apply.

## **Mouser Electronics**

Authorized Distributor

Click to View Pricing, Inventory, Delivery & Lifecycle Information:

Samtec: <u>ZW-03-11-T-S-541-281</u>